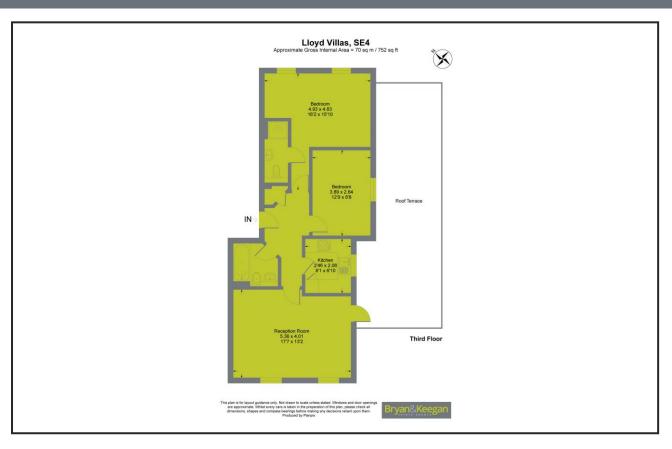

## Bryan& Keegan

A fantastic opportunity to purchase this spacious two bed penthouse apartment in the Brockley conservation area measuring in excess of 750 square feet. The property boasts a fantastic private terrace and communal garden and is being sold with the added advantage of no onward chain.

Key features of the property include two double bedrooms, one ensuite and family bathroom, there is a generous reception room leading out onto a large terrace, fitted kitchen and there is also a gated are for private parking as well communal garden.

## Important Notice

- These details have been prepared and issued in good faith and do not constitute representations of fact or form part of any offer or contract.
- · Please note that we have not carried out a structural survey of the property, nor have we tested any of the services or appliances.
- All measurements are intended to be approximate only.
- All photographs show parts of the property as they were at the time when taken.
- Any reference to alterations or particular use of the property wherever stated, is not a statement that planning, building regulations or other relevant consent has been obtained.
- Floorplan. All measurements, walls, doors, windows, fittings and appliances, their sizes and locations are shown conventionally and are approximate only and cannot be regarded as being a representation either by the seller or his Agent.