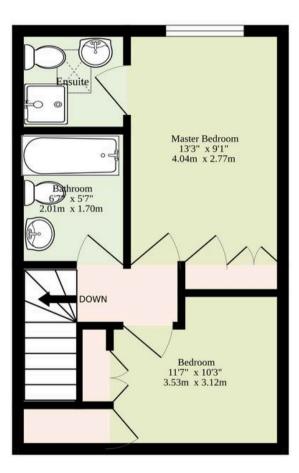

Across both upper floors are three double bedrooms, each thoughtfully designed to offer relaxation and privacy. The master bedroom flaunts a private en-suite, adding a luxury yet convenient touch to your everyday routine. A well-appointed family bathroom serves the additional bedrooms, ensuring that every member of the household has their own space to unwind.

Sqft Does Not Include Hallways & The Ensuite

TOTAL FLOOR AREA: 872sq.ft. (81.0 sq.m.) approx.

Whilst every attempt has been made to ensure the accuracy of the floorplan contained here, measurements of doors, windows, rooms and any other items are approximate and no responsibility is taken for any error, omission or mis-statement. This plan is for illustrative purposes only and should be used as such by any prospective purchaser. The services, systems and appliances shown have not been tested and no guarantee as to their operability or efficiency can be given.