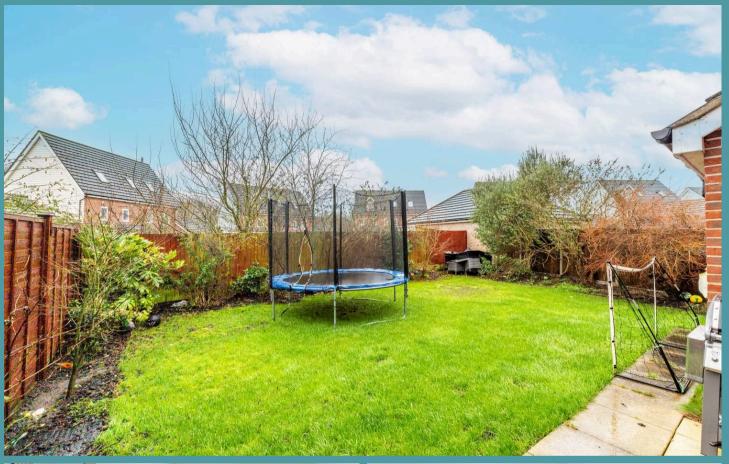

Costessey, Norwich

Step outside to discover a well-maintained garden that is fully enclosed, offering space for outdoor activities and enjoyment. It is primarily laid to lawn, bordered by planted beds and a patio area for your outdoor seating arrangements. A driveway provides off-road parking for multiple vehicles, while a garage offers additional storage options for all your belongings.