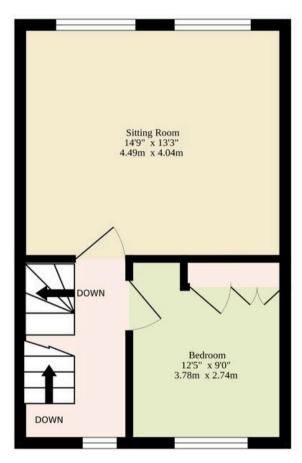

Ascend to the first floor, where you will encounter a comfortable sitting room, bathed in an abundance of natural light, creating a warm and inviting atmosphere for relaxation and socialising. This space is ideal for unwinding after a long day or hosting gatherings with loved ones.

Across both upper floors are three double bedrooms, each thoughtfully designed to offer relaxation and privacy. The master bedroom flaunts a private en-suite, adding a luxury yet convenient touch to your everyday routine. A well-appointed family bathroom serves the additional bedrooms, ensuring that every member of the household has their own space to unwind.

Sqft Does Not Include Hallways & The Ensuite

TOTAL FLOOR AREA: 872sq.ft. (81.0 sq.m.) approx.

Whilst every attempt has been made to ensure the accuracy of the floorplan contained here, measurements of doors, windows, rooms and any other items are approximate and no responsibility is taken for any error, omission or mis-statement. This plan is for illustrative purposes only and should be used as such by any prospective purchaser. The services, systems and appliances shown have not been tested and no guarantee as to their operability or efficiency can be given.