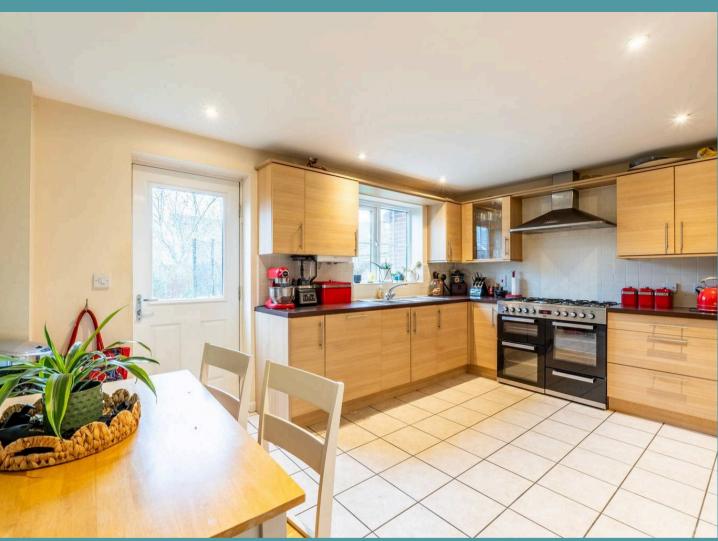

Costessey, Norwich

Upon entering the property, you are greeted by a welcoming ambience that carries throughout the house. Immediately capturing your attention is the open-plan kitchen/dining room, providing the perfect space for both entertaining guests and enjoying intimate family meals. With fitted wall and base units, complemented by integrated appliances, to enhance your cooking experience. The adjacent versatile dining room has the potential to be transformed into an office, playroom, or additional bedroom, depending on your own requirements.