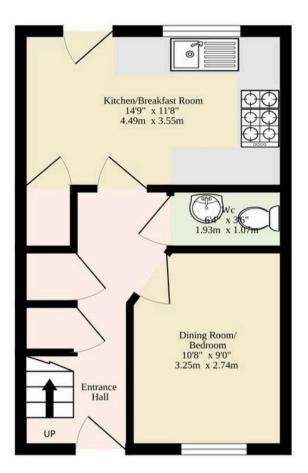

Costessey, Norwich

Upon entering the property, you are greeted by a welcoming ambience that carries throughout the house. Immediately capturing your attention is the open-plan kitchen/dining room, providing the perfect space for both entertaining guests and enjoying intimate family meals. With fitted wall and base units, complemented by integrated appliances, to enhance your cooking experience. The adjacent versatile dining room has the potential to be transformed into an office, playroom, or additional bedroom, depending on your own requirements.

Sqft Does Not Include Hallways & The Ensuite

TOTAL FLOOR AREA: 872sq.ft. (81.0 sq.m.) approx.

Whilst every attempt has been made to ensure the accuracy of the floorplan contained here, measurements of doors, windows, rooms and any other items are approximate and no responsibility is taken for any error, omission or mis-statement. This plan is for illustrative purposes only and should be used as such by any prospective purchaser. The services, systems and appliances shown have not been tested and no guarantee as to their operability or efficiency can be given.