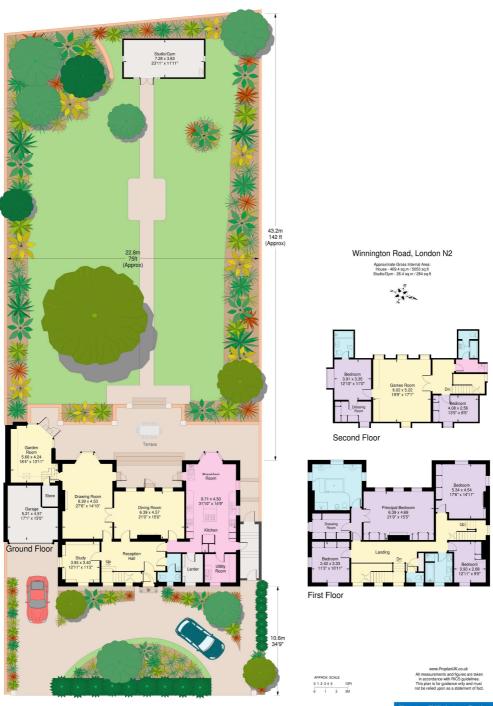

#### Description

This stunning family home on the sought-after Winnington Road is beautifully presented throughout and offers over 5330 SQ FT of high-quality living accommodation. The ground floor comprises of a reception hall, drawing room, dining room, study, utility room, kitchen, breakfast room, larder and WC. The first floor offers four bedrooms (with an en-suite bathroom and dressing room to the master suite) and a family bathroom. The second floor offers two further bedrooms (one with an en-suite bathroom and dressing room), a bathroom and a spacious games room/further bedroom.

Further benefits include a carriage driveway with off-street parking for six cars and a stunning South-West facing rear garden which houses an outdoor terrace, summer house, storage area and a studio/gym.