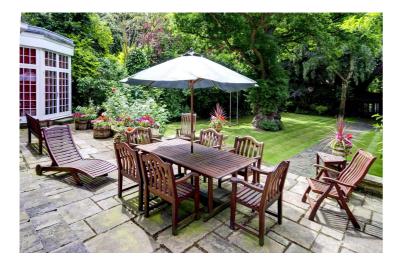

Further benefits include a carriage driveway with off-street parking for six cars and a stunning South-West facing rear garden which houses an outdoor terrace, summer house, storage area and a studio/gym.