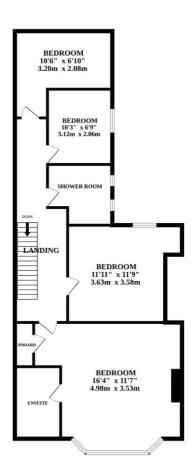

The property features an ensuite in addition to a well-appointed shower room for convenience. The spacious kitchen/breakfast room is ideal for both casual dining and entertaining guests. Situated just a short walk from the beach and local amenities, this home offers a perfect blend of comfort and convenience. With its flawless combination of period features and modern comforts, this property presents an exceptional opportunity for those seeking a home in a sought-after location.

BASEMENT

GROUND FLOOR

1ST FLOOR

Whilst every attempt has been made to ensure the accuracy of the floorplan contained here, measurements of doors, windows, rooms and any other items are approximate and no responsibility is taken for any error, omission or mis-statement. This plan is for illustrative purposes only and should be used as such by any prospective purchaser. The services, systems and appliances shown have not been tested and no guarantee as to their operating or efficiency can be given. Made with Metropix ©2024