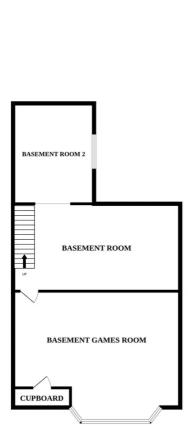

We understand the property will be sold freehold and connected and connected to all mains services.

Council tax band - C.

This spacious four-bedroom terraced house presents a rare opportunity to own an elegant residence, just moments away from the beach. Stepping inside, you are welcomed by the generous living spaces, including two reception rooms - one boasting a bay-fronted lounge exuding classic charm. High ceilings throughout the property add to the overall sense of space and elegance. The 600 sqft basement holds potential for a variety of uses (stp) and is currently used as a games room.

BASEMENT

GROUND FLOOR

1ST FLOOR

Whilst every attempt has been made to ensure the accuracy of the floorplan contained here, measurements of doors, windows, rooms and any other items are approximate and no responsibility is taken for any error, omission or mis-statement. This plan is for illustrative purposes only and should be used as such by any prospective purchaser. The services, systems and appliances shown have not been tested and no guarantee as to their operating or efficiency can be given. Made with Metropix ©2024