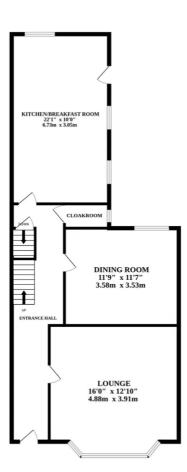

We understand the property will be sold freehold and connected and connected to all mains services.

Council tax band - C.

This spacious four-bedroom terraced house presents a rare opportunity to own an elegant residence, just moments away from the beach. Stepping inside, you are welcomed by the generous living spaces, including two reception rooms - one boasting a bay-fronted lounge exuding classic charm. High ceilings throughout the property add to the overall sense of space and elegance. The 600 sqft basement holds potential for a variety of uses (stp) and is currently used as a games room.

The property features an ensuite in addition to a well-appointed shower room for convenience. The spacious kitchen/breakfast room is ideal for both casual dining and entertaining guests. Situated just a short walk from the beach and local amenities, this home offers a perfect blend of comfort and convenience. With its flawless combination of period features and modern comforts, this property presents an exceptional opportunity for those seeking a home in a sought-after location.

BASEMENT

GROUND FLOOR

1ST FLOOR

Whilst every attempt has been made to ensure the accuracy of the floorplan contained here, measurements of doors, windows, rooms and any other items are approximate and no responsibility is taken for any error, omission or mis-statement. This plan is for illustrative purposes only and should be used as such by any prospective purchaser. The services, systems and appliances shown have not been tested and no guarantee as to their operating or efficiency can be given. Made with Metropix ©2024