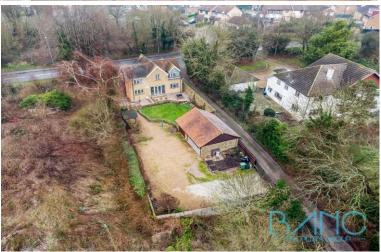

## Rosemary Cottage Rags Lane West Cheshunt EN7 6TE

"Rosemary Cottage" offers an enchanting blend of historical charm and modern comfort. Originally the gardener's cottage for the iconic Burton Grange estate, dating back to the mid-1800s, this delightful four-bedroom period home is a haven of Victorian elegance with a touch of whimsy. Nestled on a generous plot, the property boasts large outbuildings currently used as a garage and office. These versatile spaces hold endless potential for your creative visions, subject to the necessary planning consents. The additional benefit of a separate gated entrance adds to the appeal. Set in the picturesque Rags Lane, the area surrounding "Rosemary Cottage" has seen wonderful rejuvenation in recent years. Goffs Oak and Cheshunt offer a wealth of amenities, including the convenient Brookfield Farm Shopping Centre. Highly regarded local schools are within easy reach, and major transport links by road and rail are easily accessible, making commuting a breeze. This characterful cottage also comes with permitted planning for an annex, providing even more possibilities for expanding your living space. Early viewing is strongly recommended to fully appreciate the unique charm and potential of this captivating home.