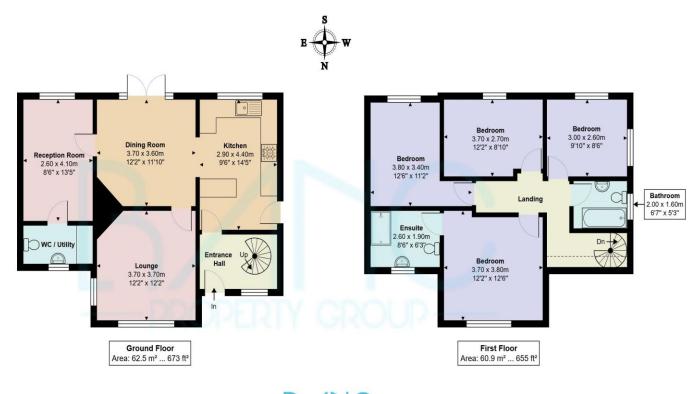

## Rags Lane, Goffs Oak, EN7 6TE Total Area: 123.4 m² ... 1328 ft²

All measurements are approximate and for display purposes only