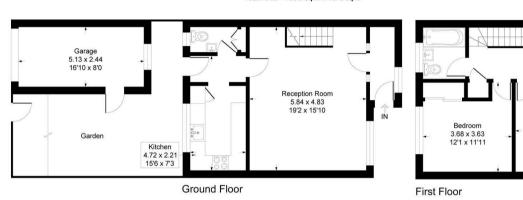

## TOTAL APPROX. FLOOR AREA 946.00 sq ft

## Netherby Park KT13

Approximate Gross Internal Floor Area = 88.0 sq m / 946 sq ft
Garage Area = 12.0 sq m / 134 sq ft
Total Area = 100.0 sq m / 1076 sq ft

Bedroom

2.60 x 2.44

Bedroom

3.58 x 3.56

11'9 x 11'8

Illustration for identification purposes only, measurements are approximate, not to scale.

Viewing: Please contact our Surrey Office on 01932 212 880 if you wish to arrange a viewing appointment for this property.