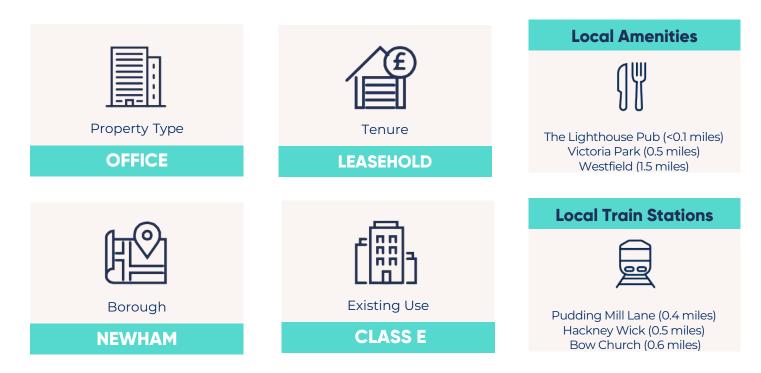

## **Additional Information**

Premium Office Space in East London - Flexible, Fully Serviced & All-Inclusive

Mem

PLAISTOW

Looking for a professional and hassle-free workspace in East London? Veda Studios modern offices are designed to accommodate businesses of all sizes, providing a fully serviced environment with transparent, all-inclusive pricing.

#### **Available Spaces & Pricing**

- Single Fixed Desk £167 + VAT per month
- Unit D / 75 sqft (2-3 people)  $\pm$  449 + VAT per month
- Unit A / 250 sqft (6-8 people) £949 + VAT per month
- Unit B / 420 sqft (12 people) £1,699 + VAT per month

#### What's Included

- All-inclusive pricing with no hidden fees, set-up costs, or exit charges
- 24/7 access, seven days a week
- -Fully serviced workspaces with high-speed internet, utilities, and regular cleaning
- Modern kitchen facilities with complimentary tea and coffee
- On-site toilet facilities, well-maintained and easily accessible
- Secure parcel room with a concierge service for package handling and professional reception
- Private courtyard, offering a peaceful outdoor space to relax or work - Prime East London location with excellent transport links