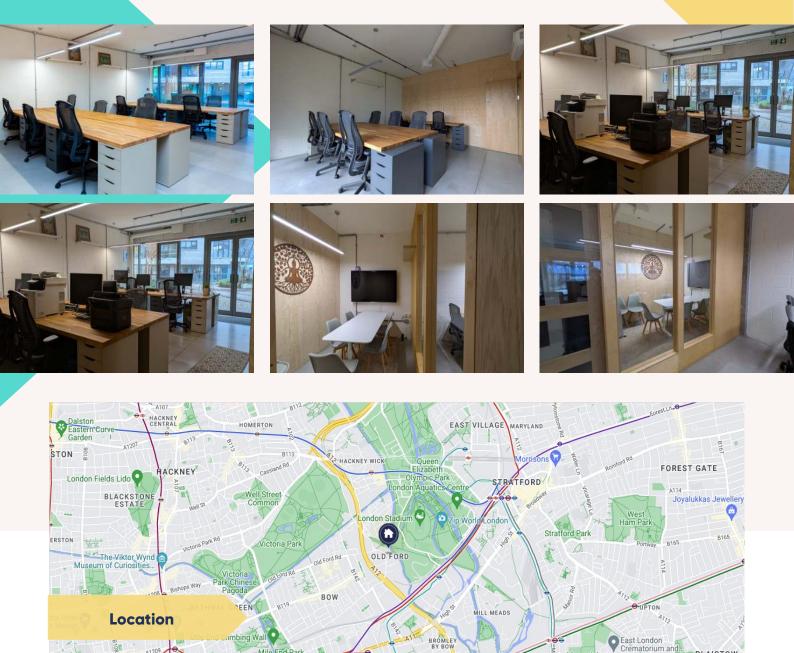

## 📀 Veda Studios, 419 Wick Lane, London, E3 2PW

Prices from **£167 + VAT** Per Annum

🕅 www.whozoo.co.uk 💪 0333 200 8330 🛛 info@whozoo.co.uk

Mile End Park

3108

A1209

## **Additional Information**

Premium Office Space in East London - Flexible, Fully Serviced & All-Inclusive

Mem

PLAISTOW

Looking for a professional and hassle-free workspace in East London? Veda Studios modern offices are designed to accommodate businesses of all sizes, providing a fully serviced environment with transparent, all-inclusive pricing.

#### What's Included

- All-inclusive pricing with no hidden fees, set-up costs, or exit charges
- 24/7 access, seven days a week
- -Fully serviced workspaces with high-speed internet, utilities, and regular cleaning
- Modern kitchen facilities with complimentary tea and coffee
- On-site toilet facilities, well-maintained and easily accessible
- Secure parcel room with a concierge service for package handling and professional reception
- Private courtyard, offering a peaceful outdoor space to relax or work - Prime East London location with excellent transport links