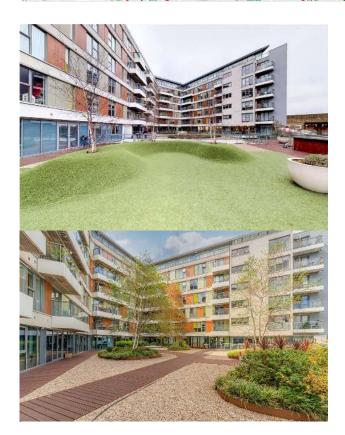

#### What's Included

- All-inclusive pricing with no hidden fees, set-up costs, or exit charges
- 24/7 access, seven days a week
- -Fully serviced workspaces with high-speed internet, utilities, and regular cleaning
- Modern kitchen facilities with complimentary tea and coffee
- On-site toilet facilities, well-maintained and easily accessible
- Secure parcel room with a concierge service for package handling and professional reception
- Private courtyard, offering a peaceful outdoor space to relax or work - Prime East London location with excellent transport links