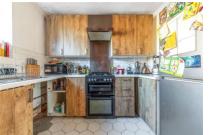

Key features include two double bedrooms, a vast reception room with space to dine, gas central heating, a fitted kitchen and neutral bathroom suite. The property is also beautifully decorated throughout and ideal for someone looking to move straight into and enjoy this light and spacious property.