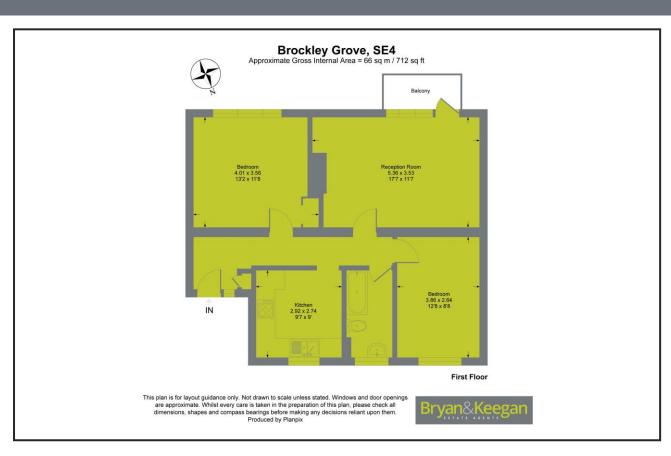

## Bryan& Keegan

Located in the heart of Crofton park, and just a stone's throw from the beautiful greenery of Hilly Fields is this super flat.

The property is larger than average with internal living accommodation measuring nearly 712 sq. ft and has the added benefit of a private Balcony.

Key features include two double bedrooms, a vast reception room with space to dine, gas central heating, a fitted kitchen and neutral bathroom suite. The property is also beautifully decorated throughout and ideal for someone looking to move straight into and enjoy this light and spacious property.