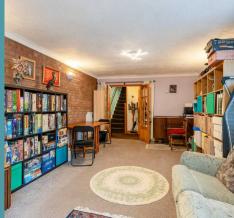

The sitting room is generously proportioned, featuring plush carpeting and French doors leading to the rear of the property, inviting an abundance of natural light into the space.

The three double bedrooms each offer a unique purpose, allowing you to tailor the living arrangements to suit your individual needs. Additionally, the property benefits from both a bath and shower room, further enhancing its appeal.