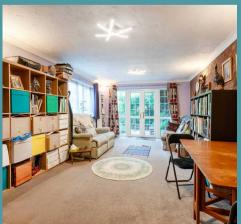

The sitting room is generously proportioned, featuring plush carpeting and French doors leading to the rear of the property, inviting an abundance of natural light into the space.

The three double bedrooms each offer a unique purpose, allowing you to tailor the living arrangements to suit your individual needs. Additionally, the property benefits from both a bath and shower room, further enhancing its appeal.