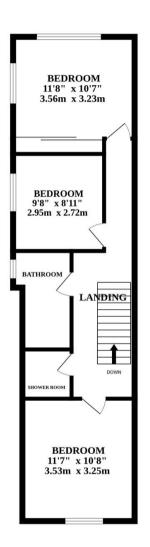

The sitting room is generously proportioned, featuring plush carpeting and French doors leading to the rear of the property, inviting an abundance of natural light into the space.

The three double bedrooms each offer a unique purpose, allowing you to tailor the living arrangements to suit your individual needs. Additionally, the property benefits from both a bath and shower room, further enhancing its appeal.

#### AGENTS NOTE

We understand this property will be sold freehold, connected to all mains services.

Council Tax Band - C

- FLEXIBILE LIVING IN THIS THREE BEDROOM HOME IN SPROWSTON
- LARGE KITCHEN/DINER WITH GLOSS-KITCHEN, BREAKFAST BAR SEATING AND ROSE GOLD FIXTURES
- SITTING ROOM WITH GENEROUS PROPORTIONS, PLUSH CARPETING AND FRENCH DOORS TO THE REAR
- THREE DOUBLE BEDROOMS EACH SERVING A UNIQUE PURPOSE TO SUIT YOUR LIFESTYLE
- BENEFITING FROM BOTH A BATH AND SHOWER ROOM
- PRIVATE, LOW MAINTENANCE GARDEN PLOT

GROUND FLOOR 1ST FLOOR