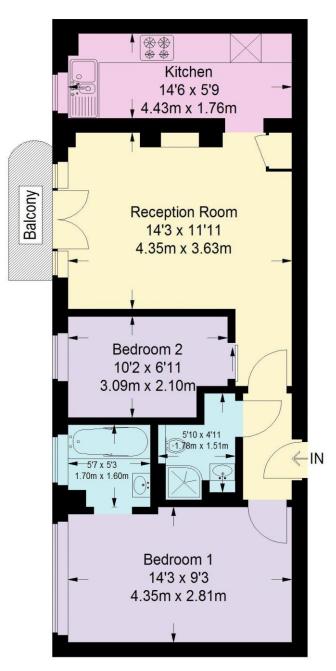

## Northwood Hall, Hornsey Lane

Approximate Gross Internal Area 55.2 sq m / 594 sq ft

## First Floor 55.2 sq m / 594 sq ft

Illustration for identification purposes only, measurements are approximate, not to scale (ID405110)