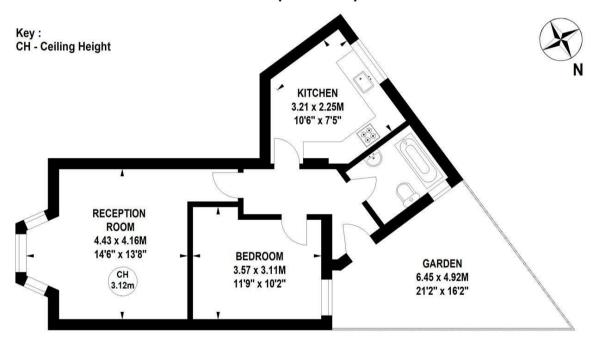

## Church Path, W4

Approximate gross internal area

48.31 sq m / 520 sq ft

## **Ground Floor**

Not to scale, for guidance only and must not be relied upon as a statement of fact.

All measurements and areas are approximate only

## THE PROPERTY

A charming ground-floor apartment with the benefit of a private courtyard garden situated in this very popular residential area close to Chiswick High Road and with excellent transport links. The accommodation comprises a stunning 14'6 x 13'8 reception room with 3.1m high ceilings and custom made floor to ceiling bookshelves, a feature bay sash window with plantation shutters and window seating/storage, a fitted bespoke kitchen/breakfast room, a double bedroom overlooking the garden, a modern bathroom, central hallway, an excellent amount of storage, and a private 21'2 x 16'2 courtyard garden which provides secluded and secure access to the flat. The flat is a short walk to local pubs, restaurants, parks and Chiswick High Road's extensive amenities. Local transport links include both Chiswick Park and Turnham Green tube stations, South Acton overground station, local bus routes and convenient vehicular access via the A4/M4 to central London, Heathrow and the West, No onward chain.