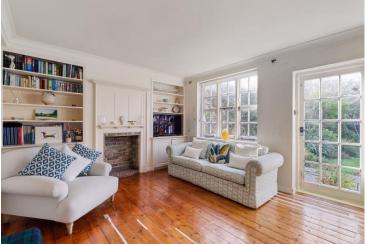

Willifield Way, Hampstead Garden Suburb, NW11 Freehold £850,000

One of the nicest cottages! A delightful sunny semi-detached house that is well placed being moments from the shops, cafes and transport at Temple Fortune. This extremely pretty home features a light filled reception room opening onto a south-west facing garden backing onto allotments. The property does now require some TLC but would be a fantastic purchase. Viewing is highly recommended.

Two Bedrooms | Bathroom | Reception Room | Kitchen/Breakfast Room | Utility cupboard | Cloakroom | South-west facing rear garden