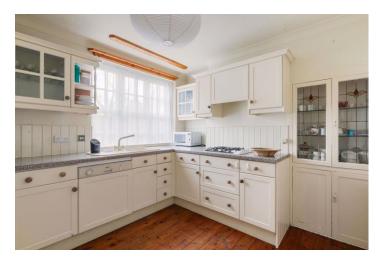

Two Bedrooms | Bathroom | Reception Room | Kitchen/Breakfast Room | Utility cupboard | Cloakroom | South-west facing rear garden