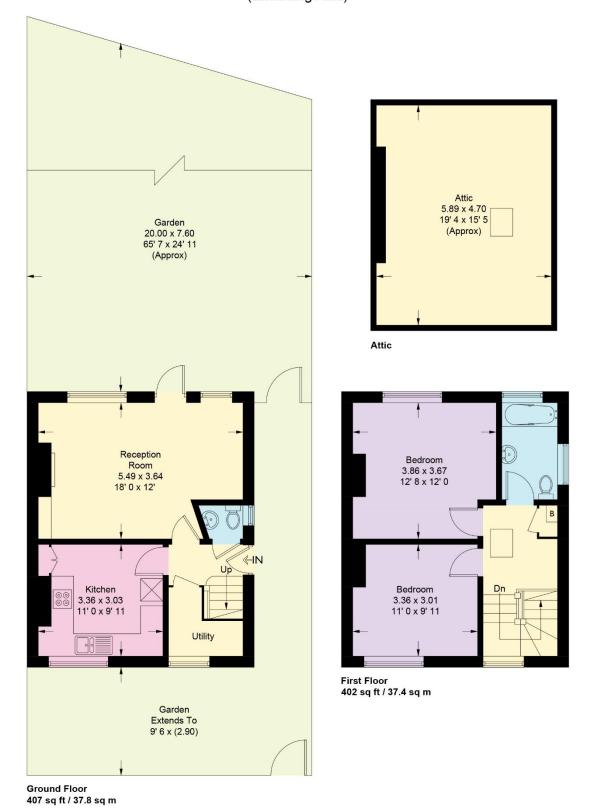

## Willifield Way

Approximate Gross Internal Area = 809 sq ft / 75.2 sq m (Excluding Attic)

This plan is not to scale and must be used as layout guidance only. All measurements and areas are approximate and should not be relied upon to provide accurate information. This plan must not be relied upon when making property valuations, design considerations or any other such relevant decisions. We accept no responsibility or liability (whether in contract, tort or otherwise) in relation to any loss whatsoever arising from or in connection with any use of this plan or the adequacy, accuracy or completeness of it or any information within it.