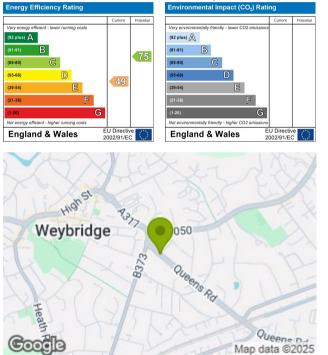

## TEMPLE MARKET, QUEENS ROAD, WEYBRIDGE, KT13 9DL £1,750 PER MONTH

Local Authority: Council Tax Band: D Furniture: Part furnished Parking: Available Date: 15th January 2025