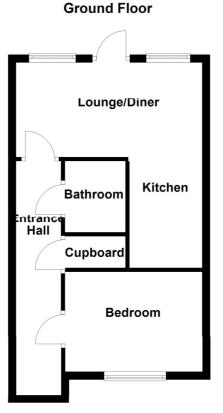

## **Council Tax Band - A**

Tenure - Freehold

Viewing - By appointment through Palmer & Partners

Although every attempt has been made to ensure the accuracy of this floorplan measurements of doors, windows, rooms and any other items are approximate and no responsibility is taken for any error, omission or mis-statement. This plan is for illustrative purposes only. Plan produced using PlanUp.

ENTRANCE HALL BEDROOM 3.53m x 3.48m (11'7 x 11'5) SHOWER ROOM LOUNGE/DINER 5.05m x 3.1m (16'7 x 10'2) KITCHEN 2.9m x 1.96m (9'6 x 6'5) OUTSIDE

Open plan lawned front garden with parking to the side of the complex for residents and visitors. Rear garden with astro turf, paved patio area, outside lighting, outside power points, enclosed by wooden fencing.