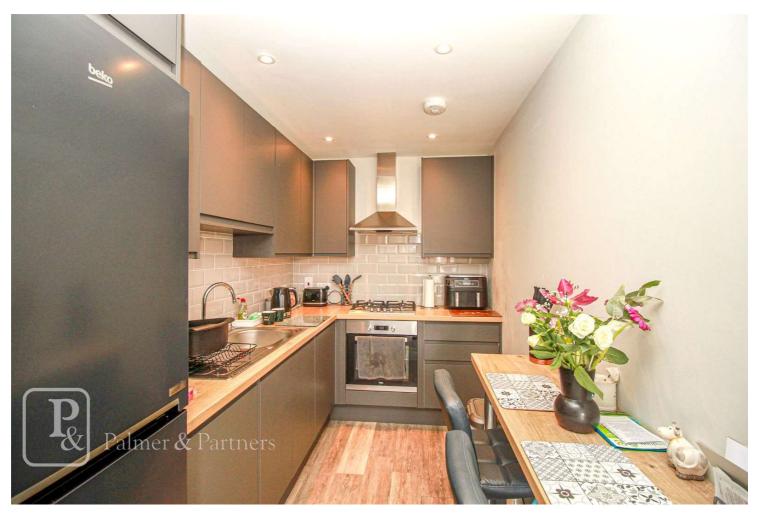

BEAUTIFULLY presented throughout, this one bedroom bungalow is situated in an exclusive development for over 60's and benefits from a MODERN FITTED KITCHEN and shower room, ALLOCATED PARKING, and PRIVATE REAR GARDEN.

ENTRANCE HALL BEDROOM 3.53m x 3.48m (11'7 x 11'5) SHOWER ROOM LOUNGE/DINER 5.05m x 3.1m (16'7 x 10'2) KITCHEN 2.9m x 1.96m (9'6 x 6'5) OUTSIDE

Open plan lawned front garden with parking to the side of the complex for residents and visitors. Rear garden with astro turf, paved patio area, outside lighting, outside power points, enclosed by wooden fencing.