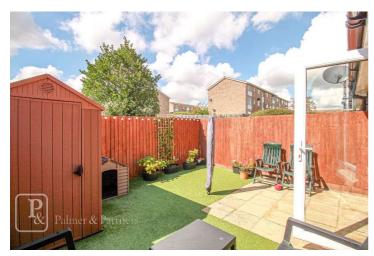

ENTRANCE HALL BEDROOM 3.53m x 3.48m (11'7 x 11'5) SHOWER ROOM LOUNGE/DINER 5.05m x 3.1m (16'7 x 10'2) KITCHEN 2.9m x 1.96m (9'6 x 6'5) OUTSIDE

Open plan lawned front garden with parking to the side of the complex for residents and visitors. Rear garden with astro turf, paved patio area, outside lighting, outside power points, enclosed by wooden fencing.