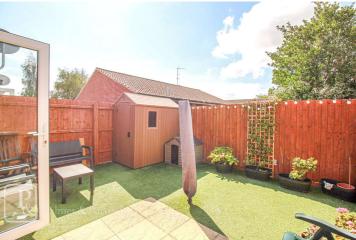

ENTRANCE HALL BEDROOM 3.53m x 3.48m (11'7 x 11'5) SHOWER ROOM LOUNGE/DINER 5.05m x 3.1m (16'7 x 10'2) KITCHEN 2.9m x 1.96m (9'6 x 6'5) OUTSIDE

Open plan lawned front garden with parking to the side of the complex for residents and visitors. Rear garden with astro turf, paved patio area, outside lighting, outside power points, enclosed by wooden fencing.