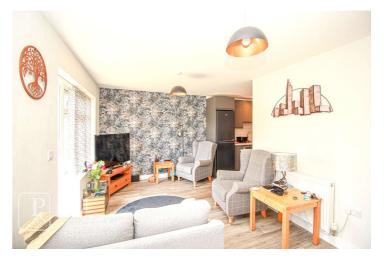

ENTRANCE HALL BEDROOM 3.53m x 3.48m (11'7 x 11'5) SHOWER ROOM LOUNGE/DINER 5.05m x 3.1m (16'7 x 10'2) KITCHEN 2.9m x 1.96m (9'6 x 6'5) OUTSIDE

Open plan lawned front garden with parking to the side of the complex for residents and visitors. Rear garden with astro turf, paved patio area, outside lighting, outside power points, enclosed by wooden fencing.