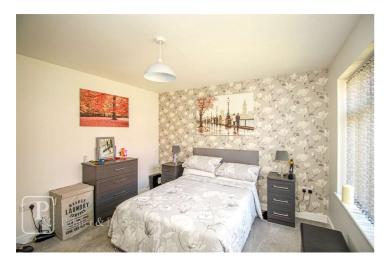

ENTRANCE HALL BEDROOM 3.53m x 3.48m (11'7 x 11'5) SHOWER ROOM LOUNGE/DINER 5.05m x 3.1m (16'7 x 10'2) KITCHEN 2.9m x 1.96m (9'6 x 6'5) OUTSIDE

Open plan lawned front garden with parking to the side of the complex for residents and visitors. Rear garden with astro turf, paved patio area, outside lighting, outside power points, enclosed by wooden fencing.