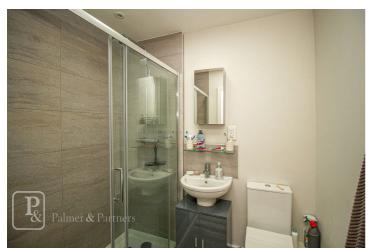

ENTRANCE HALL BEDROOM 3.53m x 3.48m (11'7 x 11'5) SHOWER ROOM LOUNGE/DINER 5.05m x 3.1m (16'7 x 10'2) KITCHEN 2.9m x 1.96m (9'6 x 6'5) OUTSIDE

Open plan lawned front garden with parking to the side of the complex for residents and visitors. Rear garden with astro turf, paved patio area, outside lighting, outside power points, enclosed by wooden fencing.