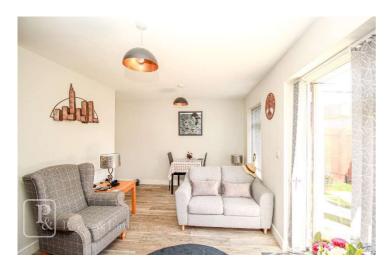

ENTRANCE HALL BEDROOM 3.53m x 3.48m (11'7 x 11'5) SHOWER ROOM LOUNGE/DINER 5.05m x 3.1m (16'7 x 10'2) KITCHEN 2.9m x 1.96m (9'6 x 6'5) OUTSIDE

Open plan lawned front garden with parking to the side of the complex for residents and visitors. Rear garden with astro turf, paved patio area, outside lighting, outside power points, enclosed by wooden fencing.