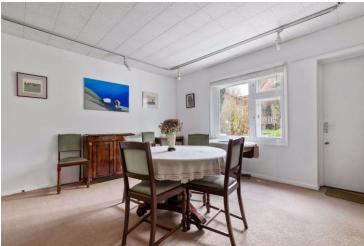

3 double bedrooms | Lounge | Dining room | Entrance hall/reception | Kitchen breakfast room | Bathroom | Downstairs wc | Wrap-around rear garden | EPC=TBA

**Addison Way** 

Approximate Gross Internal Area = 1312 sq ft / 121.9 sq m