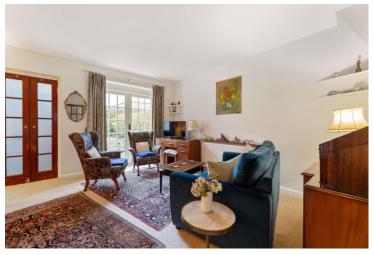

3 double bedrooms | Lounge | Dining room | Entrance hall/reception | Kitchen breakfast room | Bathroom | Downstairs wc | Wrap-around rear garden | EPC=TBA

**Addison Way** 

Approximate Gross Internal Area = 1312 sq ft / 121.9 sq m