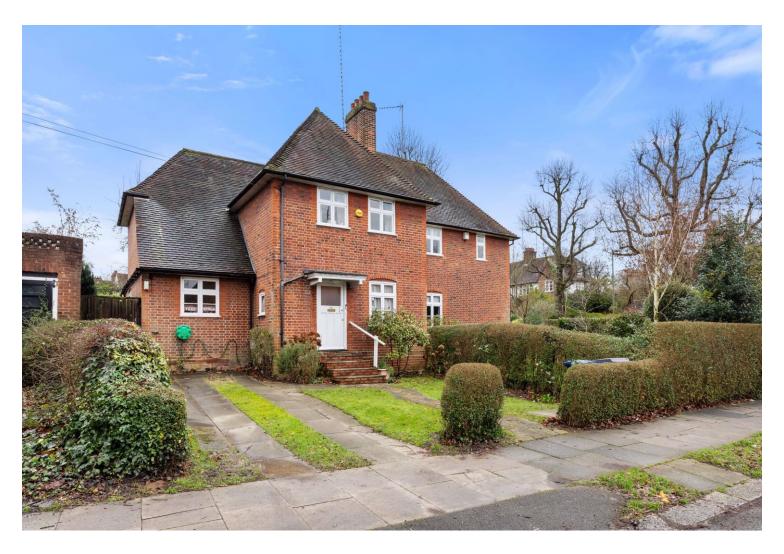

Addison Way, Hampstead Garden Suburb, NW11 Freehold £1,150,000

A lovely, larger than average 3 double bedroom house situated within walking distance of the ample amenities of Temple Fortune and Little Wood. The property has the unusual advantage of larger than average ground floor accommodation having been extended, a lovely well maintained wrap-around rear garden and the added bonus of off street parking. This charming house is recommended to view.

3 double bedrooms | Lounge | Dining room | Entrance hall/reception | Kitchen breakfast room | Bathroom | Downstairs wc | Wrap-around rear garden | EPC=TBA

**Addison Way** 

Approximate Gross Internal Area = 1312 sq ft / 121.9 sq m