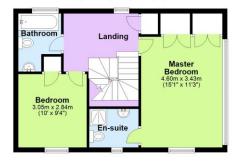

## **Griffiths Close, Ipswich, Suffolk, IP4 3ER**

Palmer & Partners are delighted to present to the market this exceptional four bedroom detached house, situated on a modern development towards the north east side of Ipswich close to the Hospital and falling within the Northgate School catchment (subject to availability). This beautifully presented family home offers ample living accommodation over three floors and benefits from a landscaped rear garden, double garage, and off-road parking for two / three cars in front of the garage. As agents, we recommend the earliest possible internal viewing to fully appreciate the quality and size of the accommodation on offer which comprises entrance hall; ground floor cloakroom; spacious triple aspect living room; stunning 20ft open plan kitchen / dining / family room with integrated appliances; separate utility room; first floor landing; family bathroom; two double bedrooms, one of which has an en-suite shower room; second floor landing; shower room; and two further bedrooms.

Council tax band: E

EPC Rating: B

First Floor
Approx. 47.4 sq. metres (509.7 sq. feet)

Second Floor
Approx. 29.4 sq. metres (316.2 sq. feet)

Total area: approx. 148.8 sq. metres (1601.6 sq. feet)

Although every attempt has been made to ensure the accuracy of this floorplan measurements of doors, windows, rooms and any other items are approximate and no responsibility is taken for any error, omission or mis-statement. This plan is for illustrative purposes only. Plan produced using PlanUp.