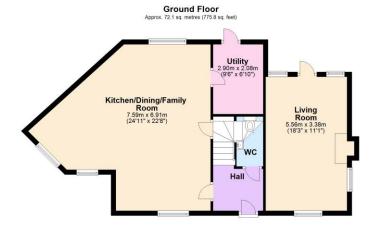

## **Griffiths Close, Ipswich, Suffolk, IP4 3ER**

Palmer & Partners are delighted to present to the market this exceptional four bedroom detached house, situated on a modern development towards the north east side of Ipswich close to the Hospital and falling within the Northgate School catchment (subject to availability). This beautifully presented family home offers ample living accommodation over three floors and benefits from a landscaped rear garden, double garage, and off-road parking for two / three cars in front of the garage. As agents, we recommend the earliest possible internal viewing to fully appreciate the quality and size of the accommodation on offer which comprises entrance hall; ground floor cloakroom; spacious triple aspect living room; stunning 20ft open plan kitchen / dining / family room with integrated appliances; separate utility room; first floor landing; family bathroom; two double bedrooms, one of which has an en-suite shower room; second floor landing; shower room; and two further bedrooms.

Council tax band: E

EPC Rating: B

First Floor
Approx. 47.4 sq. metres (509.7 sq. feet)

Second Floor
Approx. 29.4 sq. metres (316.2 sq. feet)

Total area: approx. 148.8 sq. metres (1601.6 sq. feet)

Although every attempt has been made to ensure the accuracy of this floorplan measurements of doors, windows, rooms and any other items are approximate and no responsibility is taken for any error, omission or mis-statement. This plan is for illustrative purposes only. Plan produced using PlanUp.