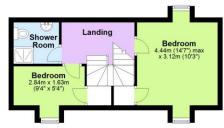

## **Griffiths Close, Ipswich, Suffolk, IP4 3ER**

Palmer & Partners are delighted to present to the market this exceptional four bedroom detached house, situated on a modern development towards the north east side of Ipswich close to the Hospital and falling within the Northgate School catchment (subject to availability). This beautifully presented family home offers ample living accommodation over three floors and benefits from a landscaped rear garden, double garage, and off-road parking for two / three cars in front of the garage. As agents, we recommend the earliest possible internal viewing to fully appreciate the quality and size of the accommodation on offer which comprises entrance hall; ground floor cloakroom; spacious triple aspect living room; stunning 20ft open plan kitchen / dining / family room with integrated appliances; separate utility room; first floor landing; family bathroom; two double bedrooms, one of which has an en-suite shower room; second floor landing; shower room; and two further bedrooms.

Council tax band: E

EPC Rating: B

First Floor
Approx. 47.4 sq. metres (509.7 sq. feet)

Second Floor
Approx. 29.4 sq. metres (316.2 sq. feet)

Total area: approx. 148.8 sq. metres (1601.6 sq. feet)

Although every attempt has been made to ensure the accuracy of this floorplan measurements of doors, windows, rooms and any other items are approximate and no responsibility is taken for any error, omission or mis-statement. This plan is for illustrative purposes only. Plan produced using PlanUp.