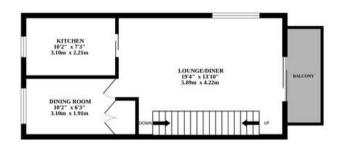

### Belvedere Place

This beautifully presented, bright and modern end-terraced home in Norwich offers an excellent opportunity for comfortable living in a well-connected area. The property boasts three generously sized double bedrooms, all accessible from the landing and features a welcoming hallway entrance. The recently updated kitchen provides a sleek, contemporary feel, perfect for modern lifestyles. With its well-maintained interior and thoughtful touches throughout, this home is ready for immediate occupation.

A key feature of this property is its practicality and convenience. The internal garage, complete with an electric door, provides ample space for a car, with an additional allocated parking space for guests or a second vehicle. The garage also houses the boiler and a handy utility area, maximising the use of space. The loft has been fully boarded, offering extra storage options, making this home as functional as it is stylish.

### **Agents Note**

We understand this property will be sold freehold.

Connected to all mains services.

Council Tax Band - C

Maintenance - £180p/a for communal grounds

Whilst every attempt has been made to ensure the accuracy of the floorplan contained here, measurements of doors, windows, rooms and any other items are approximate and no responsibility is taken for any error, omission or mis-statement. This plan is for illustrative purposes only and should be used as such by any prospective purchaser. The services, systems and appliances shown have not been tested and no guarantee as to their operability or efficiency can be given.