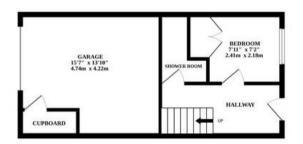

A key feature of this property is its practicality and convenience. The internal garage, complete with an electric door, provides ample space for a car, with an additional allocated parking space for guests or a second vehicle. The garage also houses the boiler and a handy utility area, maximising the use of space. The loft has been fully boarded, offering extra storage options, making this home as functional as it is stylish.

### **Agents Note**

We understand this property will be sold freehold.

Connected to all mains services.

Council Tax Band - C

Maintenance - £180p/a for communal grounds

Whilst every attempt has been made to ensure the accuracy of the floorplan contained here, measurements of doors, windows, rooms and any other items are approximate and no responsibility is taken for any error, omission or mis-statement. This plan is for illustrative purposes only and should be used as such by any prospective purchaser. The services, systems and appliances shown have not been tested and no guarantee as to their operability or efficiency can be given.