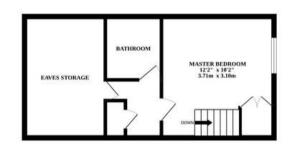

### Belvedere Place

This beautifully presented, bright and modern end-terraced home in Norwich offers an excellent opportunity for comfortable living in a well-connected area. The property boasts three generously sized double bedrooms, all accessible from the landing and features a welcoming hallway entrance. The recently updated kitchen provides a sleek, contemporary feel, perfect for modern lifestyles. With its well-maintained interior and thoughtful touches throughout, this home is ready for immediate occupation.

### **Agents Note**

We understand this property will be sold freehold.

Connected to all mains services.

Council Tax Band - C

Maintenance - £180p/a for communal grounds

Whilst every attempt has been made to ensure the accuracy of the floorplan contained here, measurements of doors, windows, rooms and any other items are approximate and no responsibility is taken for any error, omission or mis-statement. This plan is for illustrative purposes only and should be used as such by any prospective purchaser. The services, systems and appliances shown have not been tested and no guarantee as to their operability or efficiency can be given.