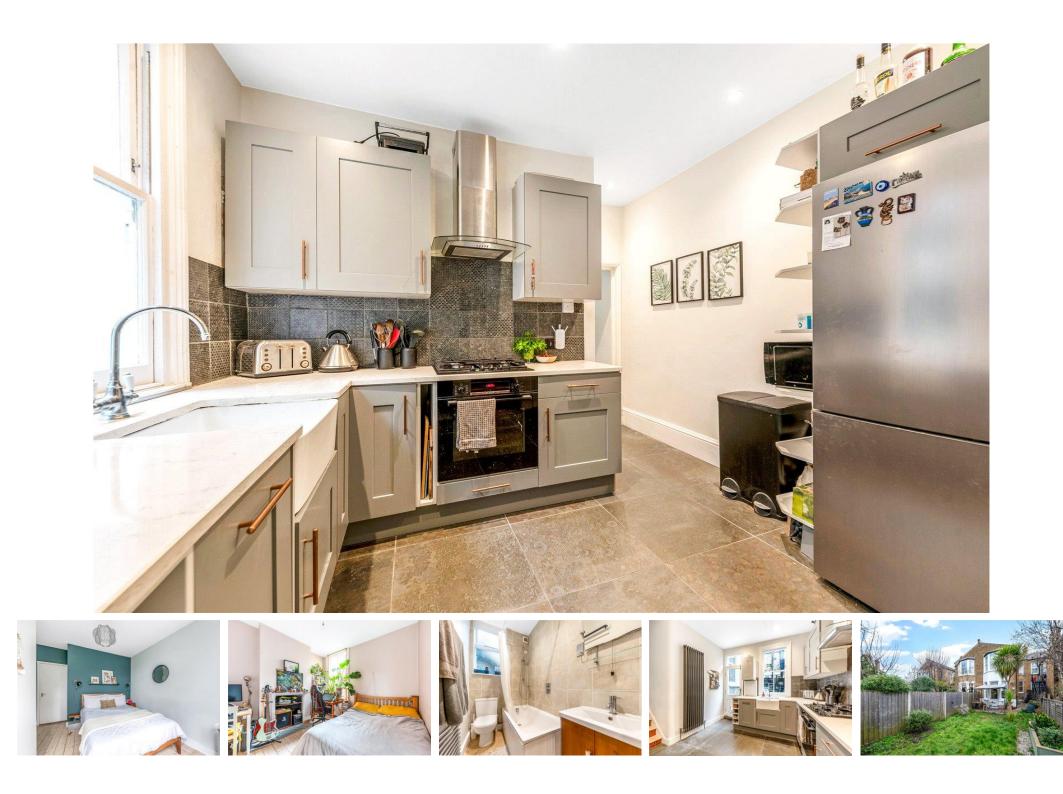

Further features include: two double bedrooms, gas central heating, stripped floorboards, a modern kitchen, neutral bathroom suite and a large reception room with built in storage. Another fantastic selling point of this property is the charming south facing garden.