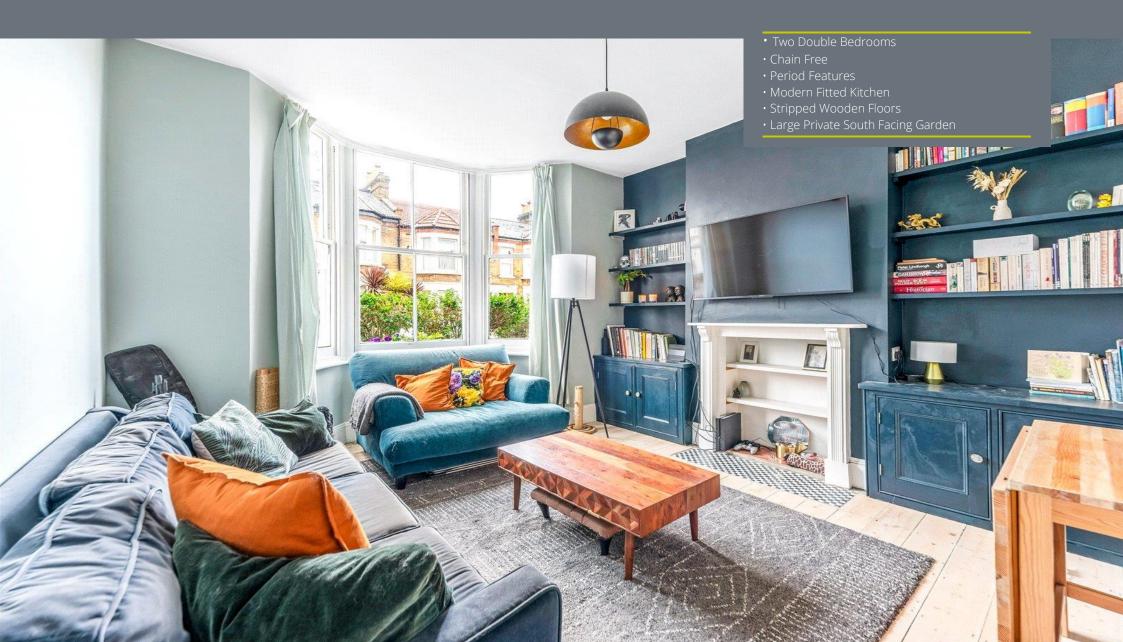

## St. Asaph Road, London, SE4

Asking Price: £550,000

A delightful ground floor period conversion that is located just minutes from Brockley Overground and offered to the market with no onward chain.

This property would make a lovely home for first time buyers or those looking for a home with a garden. This property boasts bay windows at the front and rear of the building, high ceilings and Victorian features throughout.

Further features include: two double bedrooms, gas central heating, stripped floorboards, a modern kitchen, neutral bathroom suite and a large reception room with built in storage. Another fantastic selling point of this property is the charming south facing garden.