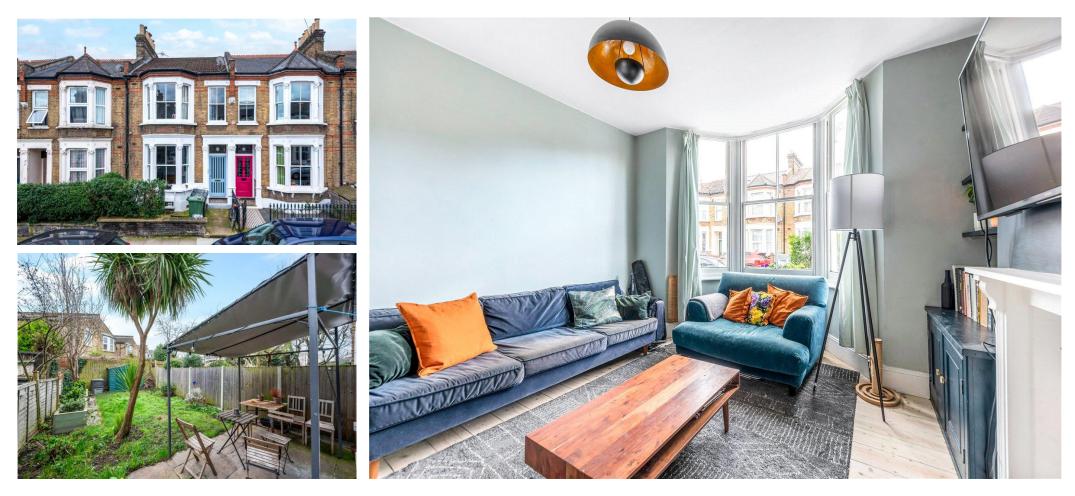

## St. Asaph Road, London, SE4

Asking Price: £550,000

A delightful ground floor period conversion that is located just minutes from Brockley Overground and offered to the market with no onward chain.

This property would make a lovely home for first time buyers or those looking for a home with a garden. This property boasts bay windows at the front and rear of the building, high ceilings and Victorian features throughout.

Further features include: two double bedrooms, gas central heating, stripped floorboards, a modern kitchen, neutral bathroom suite and a large reception room with built in storage. Another fantastic selling point of this property is the charming south facing garden.

A short walk to either end of road the provides you a choice of Brockley or Nunhead high streets, both of which have plenty to offer with an excellent selection of bars, restaurants, coffee shops and supermarkets such as Sainsbury's Local. Transport links do not get any better, with Brockley Overground just minutes away with frequent trains to London Bridge & Dalston. Nunhead offers services into London Victoria.