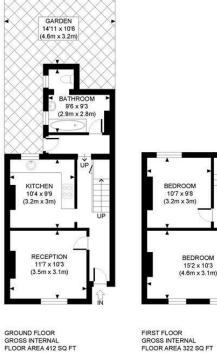

#### Acton

lettings@astonrowe.co.uk

57-59 Churchfield Road, Acton, London, W3 6AY

020 8992 3600

APPROX. GROSS INTERNAL FLOOR AREA: 734 SQ FT/ 68 SQM

### PROPERTY PHOT PLANS.couk

This plan is for illustrative purposes only and should be used as such by any prospective client. Whilst every attempt has been made to ensure the accuracy of the Floor Plan contained here, measurements of the doors, windows, rooms and any other items are approximate and no responsibility is taken for any errors, omissions, or mistatement. The services, systems and appliances shown have not been tested and no guarantee as to the operability or efficiency can be given.