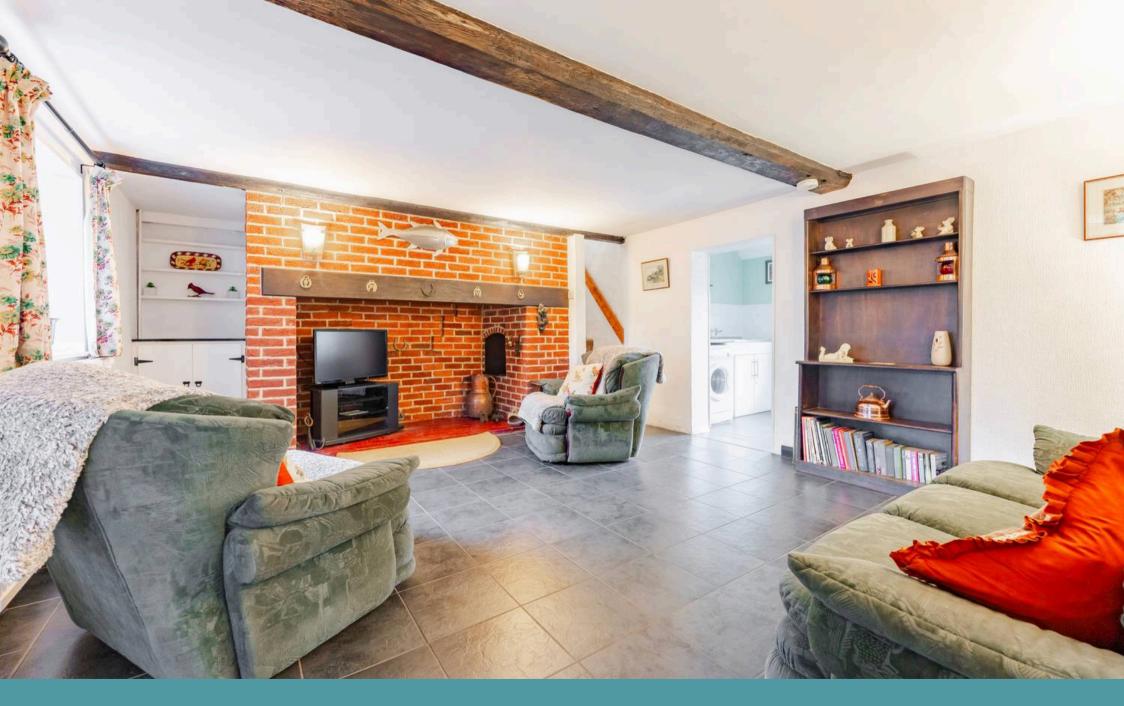

The interior boasts charming period details, including a cosy sitting room with a feature fireplace, perfect for relaxing evenings. The dining room, complete with built-in cupboards, offers an ideal space for entertaining. Upstairs, the generously sized master bedroom includes fitted wardrobes, while a second bedroom provides additional space for guests or family. The shower room is thoughtfully designed with modern fixtures and ample storage.