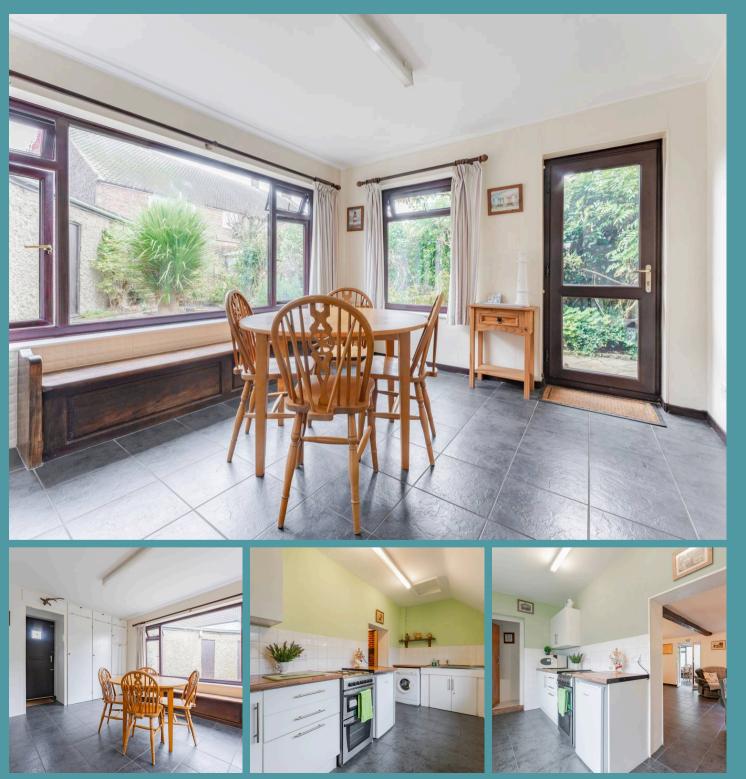

### Castaway Cottage

Nestled in a sought-after location in the picturesque village of Winterton-on-Sea, this delightful semi-detached thatched cottage offers a unique blend of character and modern comfort. With no onward chain, this property is ready for immediate occupancy, making it perfect for both families and investors. Recently updated with a new thatched roof, the cottage features two spacious bedrooms, two inviting reception rooms and a well-equipped kitchen, providing flexible living arrangements.

The interior boasts charming period details, including a cosy sitting room with a feature fireplace, perfect for relaxing evenings. The dining room, complete with built-in cupboards, offers an ideal space for entertaining. Upstairs, the generously sized master bedroom includes fitted wardrobes, while a second bedroom provides additional space for guests or family. The shower room is thoughtfully designed with modern fixtures and ample storage.