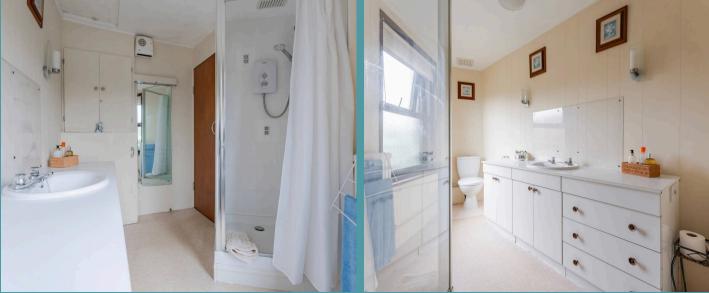

The interior boasts charming period details, including a cosy sitting room with a feature fireplace, perfect for relaxing evenings. The dining room, complete with built-in cupboards, offers an ideal space for entertaining. Upstairs, the generously sized master bedroom includes fitted wardrobes, while a second bedroom provides additional space for guests or family. The shower room is thoughtfully designed with modern fixtures and ample storage.