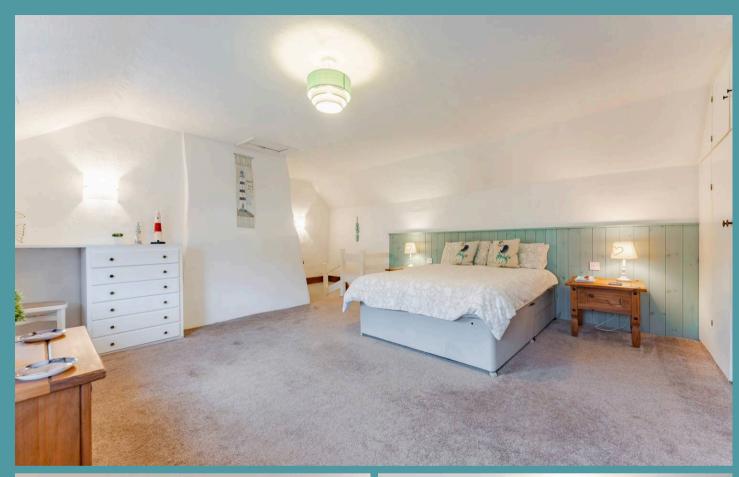

The interior boasts charming period details, including a cosy sitting room with a feature fireplace, perfect for relaxing evenings. The dining room, complete with built-in cupboards, offers an ideal space for entertaining. Upstairs, the generously sized master bedroom includes fitted wardrobes, while a second bedroom provides additional space for guests or family. The shower room is thoughtfully designed with modern fixtures and ample storage.