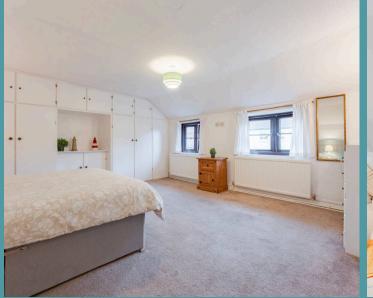

The interior boasts charming period details, including a cosy sitting room with a feature fireplace, perfect for relaxing evenings. The dining room, complete with built-in cupboards, offers an ideal space for entertaining. Upstairs, the generously sized master bedroom includes fitted wardrobes, while a second bedroom provides additional space for guests or family. The shower room is thoughtfully designed with modern fixtures and ample storage.