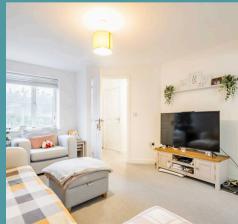

The ground floor features a well-proportioned lounge leading to a contemporary kitchen/diner, complete with a range of fitted units, integrated double oven, electric hob and French doors that open onto an enclosed rear garden.

Additional highlights include a cloakroom and an inviting entrance hall. Upstairs, the property comprises three generously sized bedrooms, with the principal bedroom benefitting from an en-suite and built-in storage. A family bathroom with a sleek three-piece suite completes the first floor.