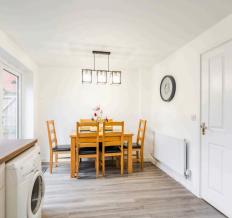

The ground floor features a well-proportioned lounge leading to a contemporary kitchen/diner, complete with a range of fitted units, integrated double oven, electric hob and French doors that open onto an enclosed rear garden.