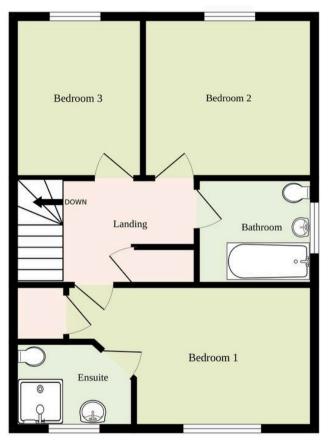

Additional highlights include a cloakroom and an inviting entrance hall. Upstairs, the property comprises three generously sized bedrooms, with the principal bedroom benefitting from an en-suite and built-in storage. A family bathroom with a sleek three-piece suite completes the first floor.

Ground Floor 1st Floor