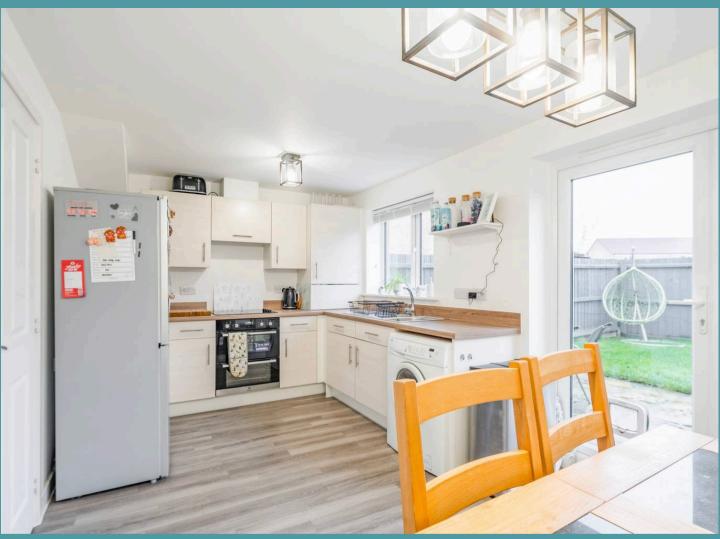

The ground floor features a well-proportioned lounge leading to a contemporary kitchen/diner, complete with a range of fitted units, integrated double oven, electric hob and French doors that open onto an enclosed rear garden.

Additional highlights include a cloakroom and an inviting entrance hall. Upstairs, the property comprises three generously sized bedrooms, with the principal bedroom benefitting from an en-suite and built-in storage. A family bathroom with a sleek three-piece suite completes the first floor.