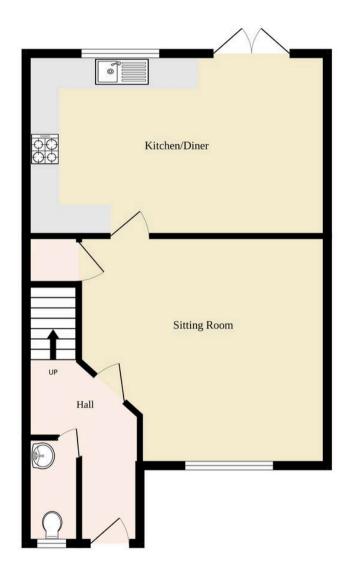

The ground floor features a well-proportioned lounge leading to a contemporary kitchen/diner, complete with a range of fitted units, integrated double oven, electric hob and French doors that open onto an enclosed rear garden.

Additional highlights include a cloakroom and an inviting entrance hall. Upstairs, the property comprises three generously sized bedrooms, with the principal bedroom benefitting from an en-suite and built-in storage. A family bathroom with a sleek three-piece suite completes the first floor.

Ground Floor 1st Floor