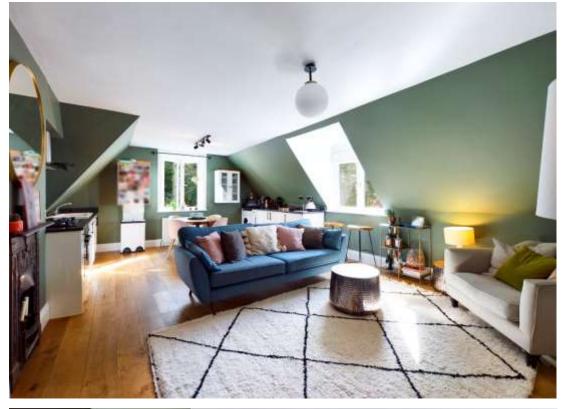

# In detail

A spacious three bedroom top floor period conversion forming an attractive brick-fronted Victorian build immediately backing onto Crystal Palace Park.

This light, bright, and characterful accommodation totals 1063 sq ft / 98.8 sq m and includes a sociable kitchen / diner which is open plan to a warm and inviting living space. There are solid wood floors throughout and an internal staircase which adds to the feeling of space. Other notable features include three well-proportioned bedrooms (all with fitted storage), a separate WC and a modern bathroom with a glass encased walk-in shower (both with under floor heating), surrounding views of the park, attic space, and a share of the freehold. Externally there is a well maintained shared garden and additional storage in the communal hallway.