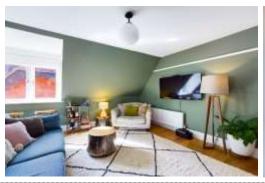

# In detail

A spacious three bedroom top floor period conversion forming an attractive brick-fronted Victorian build immediately backing onto Crystal Palace Park.

This light, bright, and characterful accommodation totals 1063 sq ft / 98.8 sq m and includes a sociable kitchen / diner which is open plan to a warm and inviting living space. There are solid wood floors throughout and an internal staircase which adds to the feeling of space. Other notable features include three well-proportioned bedrooms (all with fitted storage), a separate WC and a modern bathroom with a glass encased walk-in shower (both with under floor heating), surrounding views of the park, attic space, and a share of the freehold. Externally there is a well maintained shared garden and additional storage in the communal hallway.