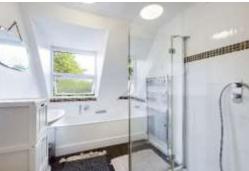

# In detail

A spacious three bedroom top floor period conversion forming an attractive brick-fronted Victorian build immediately backing onto Crystal Palace Park.

This light, bright, and characterful accommodation totals 1063 sq ft / 98.8 sq m and includes a sociable kitchen / diner which is open plan to a warm and inviting living space. There are solid wood floors throughout and an internal staircase which adds to the feeling of space. Other notable features include three well-proportioned bedrooms (all with fitted storage), a separate WC and a modern bathroom with a glass encased walk-in shower (both with under floor heating), surrounding views of the park, attic space, and a share of the freehold. Externally there is a well maintained shared garden and additional storage in the communal hallway.