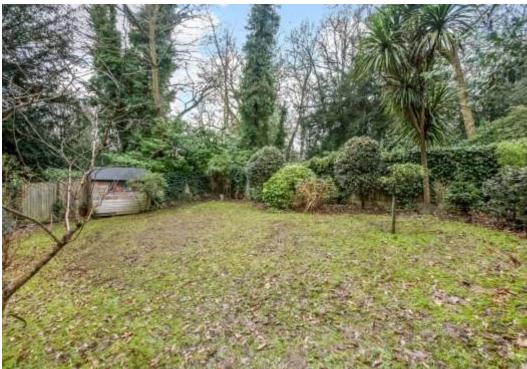

# In detail

A spacious three bedroom top floor period conversion forming an attractive brick-fronted Victorian build immediately backing onto Crystal Palace Park.

This light, bright, and characterful accommodation totals 1063 sq ft / 98.8 sq m and includes a sociable kitchen / diner which is open plan to a warm and inviting living space. There are solid wood floors throughout and an internal staircase which adds to the feeling of space. Other notable features include three well-proportioned bedrooms (all with fitted storage), a separate WC and a modern bathroom with a glass encased walk-in shower (both with under floor heating), surrounding views of the park, attic space, and a share of the freehold. Externally there is a well maintained shared garden and additional storage in the communal hallway.

This location provides ease of access to Penge East / West / Sydenham, and Sydenham Hill rail links, as well as nearby leisure and shopping amenities at the Crystal Palace Triangle, and 200 acres of parkland at the rear.