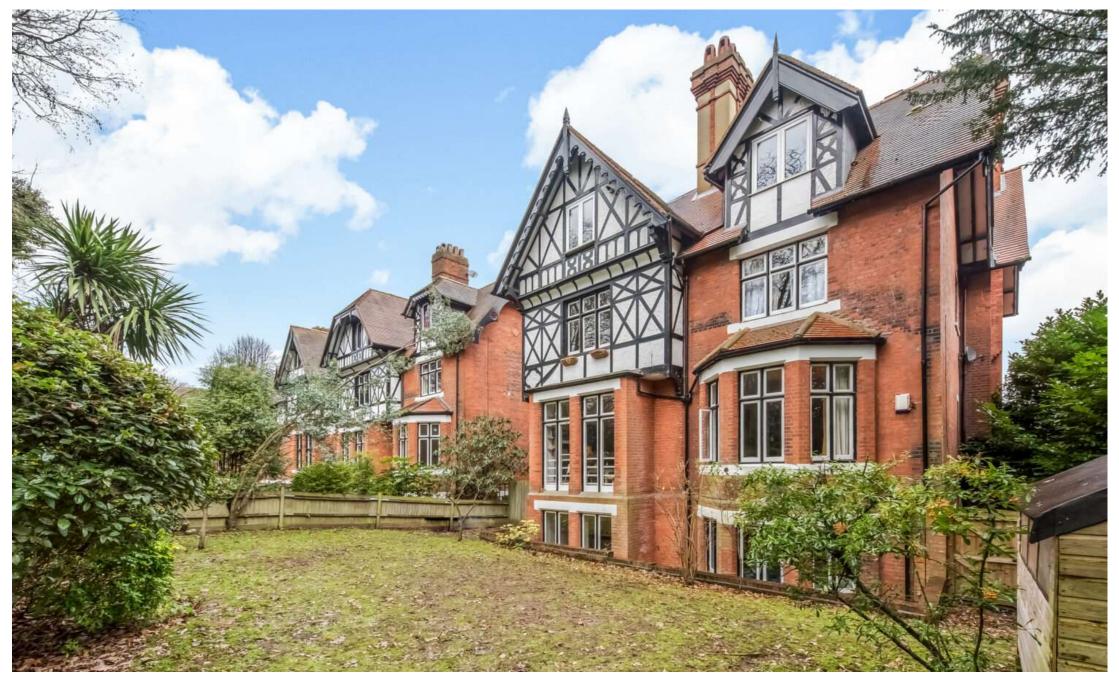

Crystal Palace Park Road, SE26 £540,000 0208 702 9333 pedderproperty.com

# In detail

A spacious three bedroom top floor period conversion forming an attractive brick-fronted Victorian build immediately backing onto Crystal Palace Park.

This light, bright, and characterful accommodation totals 1063 sq ft / 98.8 sq m and includes a sociable kitchen / diner which is open plan to a warm and inviting living space. There are solid wood floors throughout and an internal staircase which adds to the feeling of space. Other notable features include three well-proportioned bedrooms (all with fitted storage), a separate WC and a modern bathroom with a glass encased walk-in shower (both with under floor heating), surrounding views of the park, attic space, and a share of the freehold. Externally there is a well maintained shared garden and additional storage in the communal hallway.

This location provides ease of access to Penge East / West / Sydenham, and Sydenham Hill rail links, as well as nearby leisure and shopping amenities at the Crystal Palace Triangle, and 200 acres of parkland at the rear.