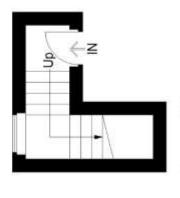

# Floorplan

# Crystal Palace Park Road, SE26

First Floor = 93.7 sq m / 1008 sq ft Ground Floor = 5.1 sq m / 55 sq ft Approximate Gross Internal Area Total = 98.8 sq m / 1063 sq ft

= Reduced headroom below 1.5 m / 5'0

Copyright www.pedderproperty.com @ 2022

These plans are for representation purposes only as defined by RICS - Code of Measuring Practice. Not drawn to Scale. Windows and door openings are approximate. Please check all dimensions, shapes and compass bearings before making any decisions reliant upon them.