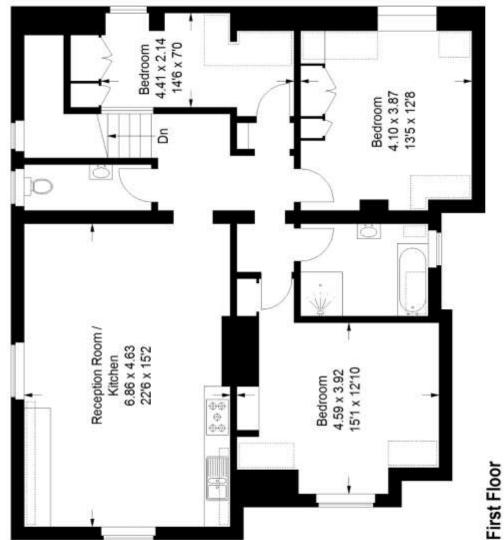

# Floorplan

# Crystal Palace Park Road, SE26

First Floor = 93.7 sq m / 1008 sq ft Ground Floor = 5.1 sq m / 55 sq ft Approximate Gross Internal Area Total = 98.8 sq m / 1063 sq ft

= Reduced headroom below 1.5 m / 5'0

Copyright www.pedderproperty.com @ 2022

These plans are for representation purposes only as defined by RICS - Code of Measuring Practice. Not drawn to Scale. Windows and door openings are approximate. Please check all dimensions, shapes and compass bearings before making any decisions reliant upon them.