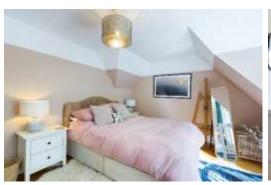

# In detail

A spacious three bedroom top floor period conversion forming an attractive brick-fronted Victorian build immediately backing onto Crystal Palace Park.

This light, bright, and characterful accommodation totals 1063 sq ft / 98.8 sq m and includes a sociable kitchen / diner which is open plan to a warm and inviting living space. There are solid wood floors throughout and an internal staircase which adds to the feeling of space. Other notable features include three well-proportioned bedrooms (all with fitted storage), a separate WC and a modern bathroom with a glass encased walk-in shower (both with under floor heating), surrounding views of the park, attic space, and a share of the freehold. Externally there is a well maintained shared garden and additional storage in the communal hallway.