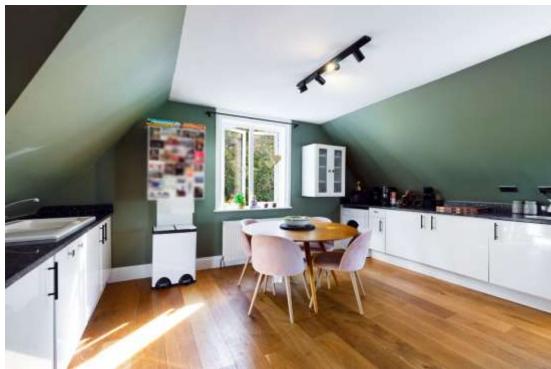

# In detail

A spacious three bedroom top floor period conversion forming an attractive brick-fronted Victorian build immediately backing onto Crystal Palace Park.

This light, bright, and characterful accommodation totals 1063 sq ft / 98.8 sq m and includes a sociable kitchen / diner which is open plan to a warm and inviting living space. There are solid wood floors throughout and an internal staircase which adds to the feeling of space. Other notable features include three well-proportioned bedrooms (all with fitted storage), a separate WC and a modern bathroom with a glass encased walk-in shower (both with under floor heating), surrounding views of the park, attic space, and a share of the freehold. Externally there is a well maintained shared garden and additional storage in the communal hallway.