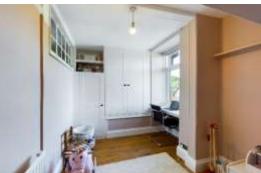

# In detail

A spacious three bedroom top floor period conversion forming an attractive brick-fronted Victorian build immediately backing onto Crystal Palace Park.

This light, bright, and characterful accommodation totals 1063 sq ft / 98.8 sq m and includes a sociable kitchen / diner which is open plan to a warm and inviting living space. There are solid wood floors throughout and an internal staircase which adds to the feeling of space. Other notable features include three well-proportioned bedrooms (all with fitted storage), a separate WC and a modern bathroom with a glass encased walk-in shower (both with under floor heating), surrounding views of the park, attic space, and a share of the freehold. Externally there is a well maintained shared garden and additional storage in the communal hallway.