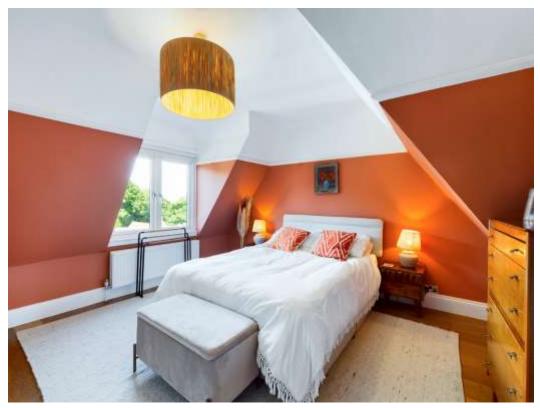

# In detail

A spacious three bedroom top floor period conversion forming an attractive brick-fronted Victorian build immediately backing onto Crystal Palace Park.

This light, bright, and characterful accommodation totals 1063 sq ft / 98.8 sq m and includes a sociable kitchen / diner which is open plan to a warm and inviting living space. There are solid wood floors throughout and an internal staircase which adds to the feeling of space. Other notable features include three well-proportioned bedrooms (all with fitted storage), a separate WC and a modern bathroom with a glass encased walk-in shower (both with under floor heating), surrounding views of the park, attic space, and a share of the freehold. Externally there is a well maintained shared garden and additional storage in the communal hallway.