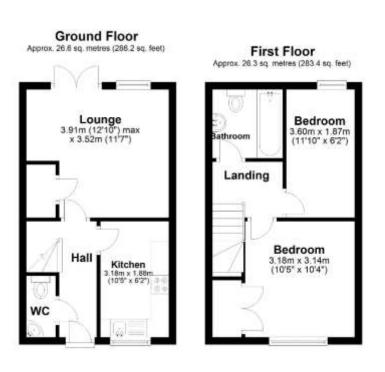

## Marbled White Drive, Pinewood, Ipswich, Suffolk, IP8 3TL Offers in excess of: £210,000

- Mid Terrace House
- Two Bedrooms

- First Floor Bathroom
- Two Allocated Parking spaces

Situated on the popular Pinewood development, lies this two bedroom mid terrace house which comes with two allocated parking spaces. The accommodation comprises entrance hall, ground floor cloakroom, kitchen, lounge, first floor landing, two bedrooms, and bathroom.

Council tax band: B

Total area: approx. 52.9 sq. metres (569.6 sq. feet)