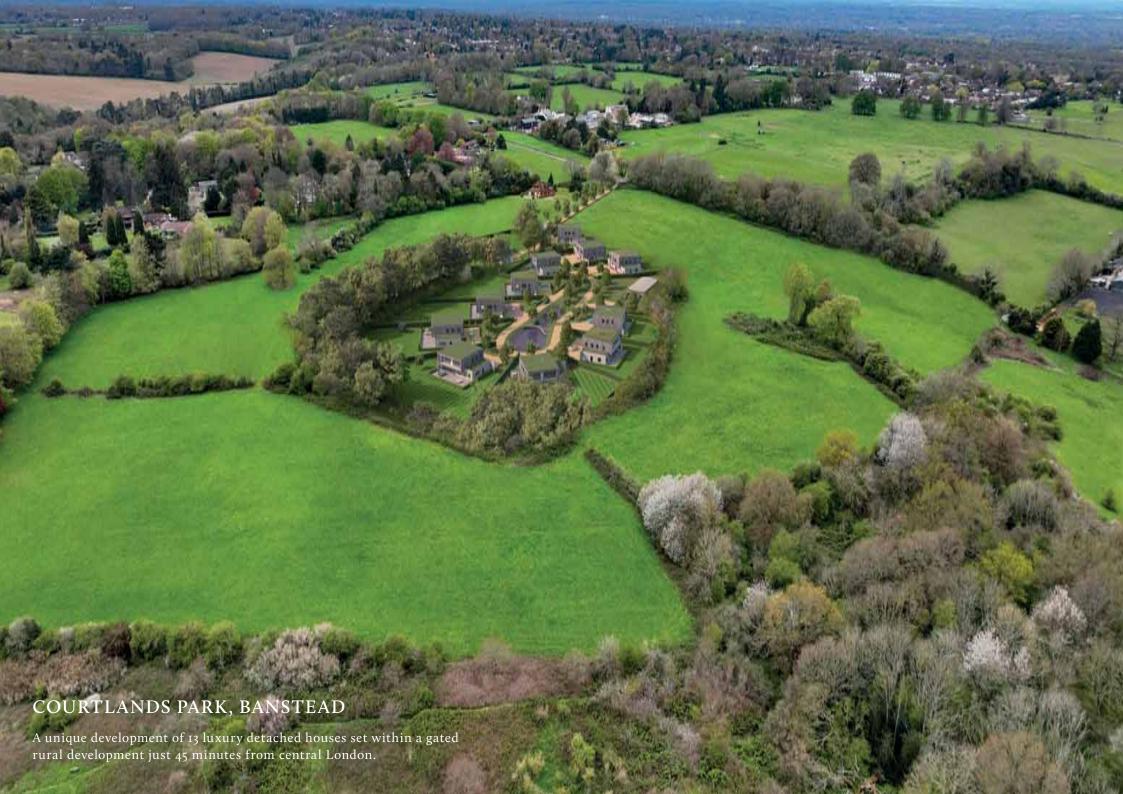

Courtlands Park will comprise of just thirteen luxury detached eco houses, each set in this exceptional private estate and accessed via a long tree lined drive.

to London but surrounded by the most picturesque corners of School, and The Beacon School.

and Coulsdon in Surrey, the South open spaces of Banstead Woods East town of Banstead is a desirable and Chipstead Meads, and Epsom place to live. For those needing to Downs with Epsom Racecourse set in over 43 acres of private commute, you can catch a train into the famous home of 'The Derby' London (London Bridge & Victoria) from neighboring Sutton in just Park and Lady Neville Recreation half an hour. Situated just within Ground and covenience, being only a mile the M25, Banstead also offers easy access to the motorway network at Junction 8 (Reigate), and Gatwick of Surrey's finest open green belt and Heathrow Airports beyond. The area has well-regarded schools country pubs and sporting pursuits for all age groups, both fee paying such as golf, tennis, cricket, and and state run including Aberdour horse riding can be enjoyed. Located in north east Surrey, close School, Banstead Preparatory Notable Golf Courses include School, Banstead Infants and countryside, Banstead is in one of Junior Schools, St Anne's Catholic Kingswood, and the RAC Country

The area is surrounded by some countryside, where fine walks, Banstead Downs, Chipstead, Club at Woodcote Park.

COURTLANDS PARK
BANSTEAD

First Floor