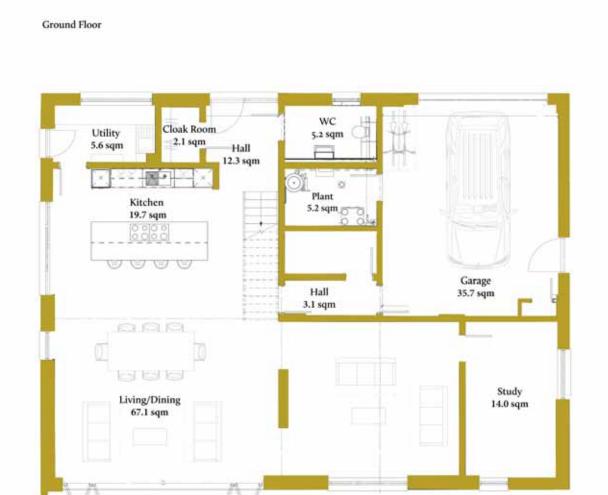

Courtlands Park will comprise of just thirteen luxury detached eco houses, each set in this exceptional private estate and accessed via a long tree lined drive.

to London but surrounded by the most picturesque corners of School, and The Beacon School.