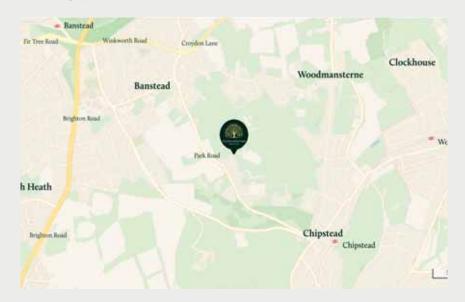

and Coulsdon in Surrey, the South open spaces of Banstead Woods East town of Banstead is a desirable and Chipstead Meads, and Epsom place to live. For those needing to Downs with Epsom Racecourse set in over 43 acres of private commute, you can catch a train into the famous home of 'The Derby' London (London Bridge & Victoria) from neighboring Sutton in just Park and Lady Neville Recreation half an hour. Situated just within Ground and covenience, being only a mile the M25, Banstead also offers easy access to the motorway network at Junction 8 (Reigate), and Gatwick of Surrey's finest open green belt and Heathrow Airports beyond. The area has well-regarded schools country pubs and sporting pursuits for all age groups, both fee paying such as golf, tennis, cricket, and and state run including Aberdour horse riding can be enjoyed. Located in north east Surrey, close School, Banstead Preparatory Notable Golf Courses include School, Banstead Infants and countryside, Banstead is in one of Junior Schools, St Anne's Catholic Kingswood, and the RAC Country

the Reigate and Banstead Borough. As well as being close to the capital, Sitting in between Sutton, Epsom you can take advantage of the green

just 3 miles away. In addition, Nork provide children's playgrounds etc.

The area is surrounded by some countryside, where fine walks, Banstead Downs, Chipstead, Club at Woodcote Park.

COURTLANDS PARK
BANSTEAD

First Floor

## TRANSPORT CONNECTIONS

There are rail services at Banstead and nearby Chipstead, Woodmansterne, Coulsdon South and Coulsdon Town stations, it takes just 45 mins from Banstead to London Bridge and under an hour to Victoria. The A217 provides an arterial route to London and to the M25 at Reigate (Junction 8), bringing the Nation's motorway network and Gatwick airport within easy reach.

### BY TRAIN

BANSTEAD
1.47 miles

COULSDON SOUTH 2.06 miles