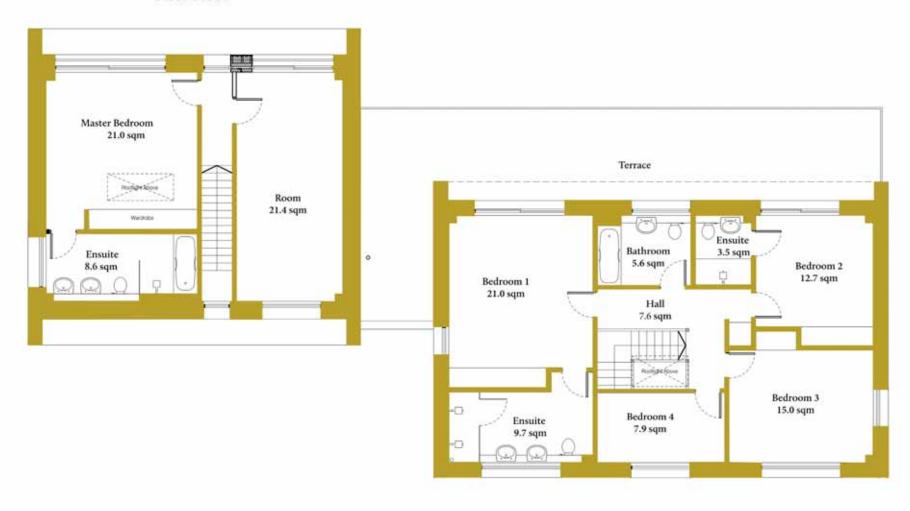

The area is surrounded by some countryside, where fine walks, Banstead Downs, Chipstead, Club at Woodcote Park.

COURTLANDS PARK
BANSTEAD

First Floor