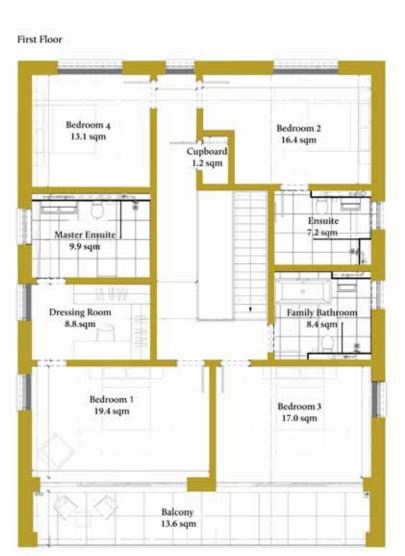

The area is surrounded by some countryside, where fine walks, Banstead Downs, Chipstead, Club at Woodcote Park.

COURTLANDS PARK
BANSTEAD

First Floor