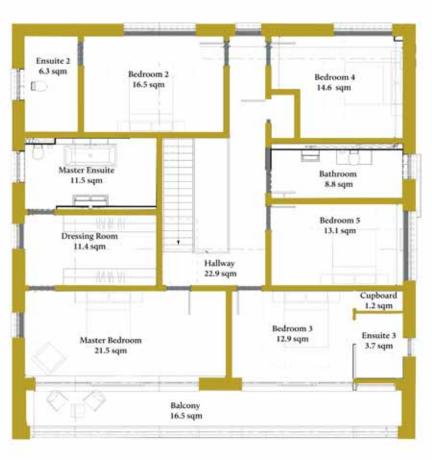

The area is surrounded by some countryside, where fine walks, Banstead Downs, Chipstead, Club at Woodcote Park.

COURTLANDS PARK
BANSTEAD

First Floor