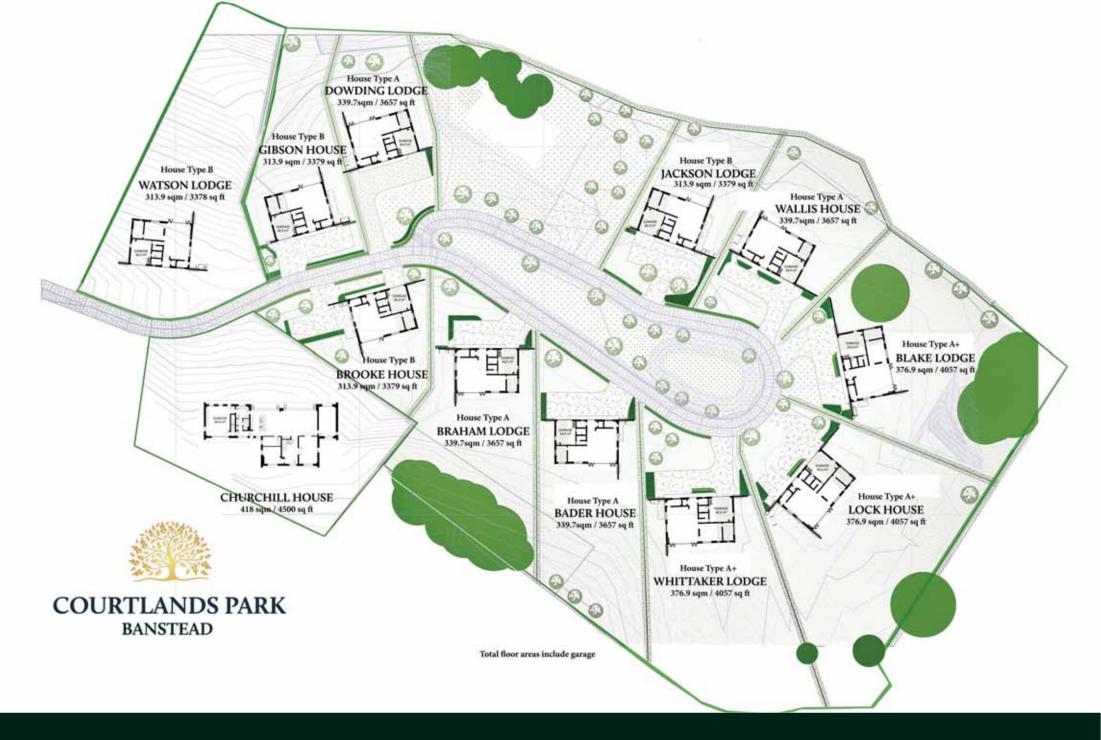

## DRAMATIC AND UNIQUE

An exceptional and utterly unique new collection of thirteen architecturally striking eco homes parkland and with a securely gated entrance. Courtlands Park offers a rare combination of rural living from the centre of Banstead.

Courtlands Park will comprise of just thirteen luxury detached eco houses, each set in this exceptional private estate and accessed via a long tree lined drive.

to London but surrounded by the most picturesque corners of School, and The Beacon School.