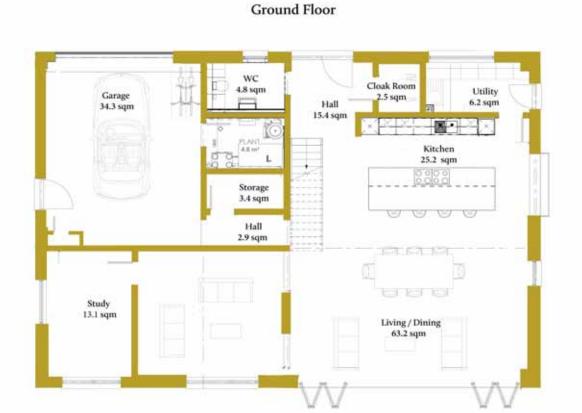

Courtlands Park will comprise of just thirteen luxury detached eco houses, each set in this exceptional private estate and accessed via a long tree lined drive.

to London but surrounded by the most picturesque corners of School, and The Beacon School.