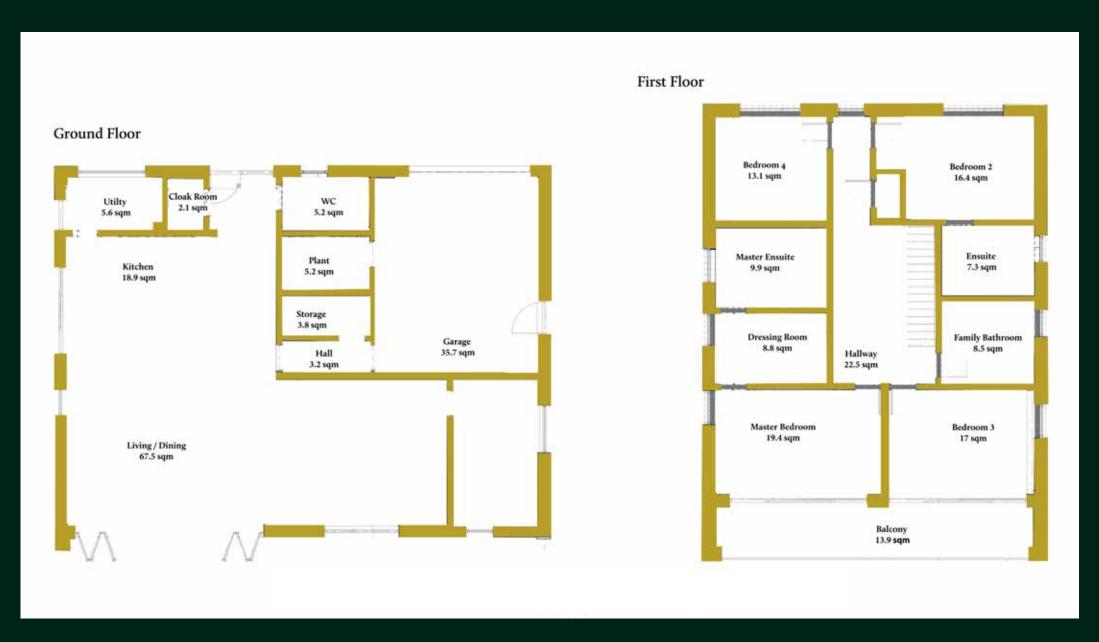

The area is surrounded by some countryside, where fine walks, Banstead Downs, Chipstead, Club at Woodcote Park.

COURTLANDS PARK
BANSTEAD

First Floor