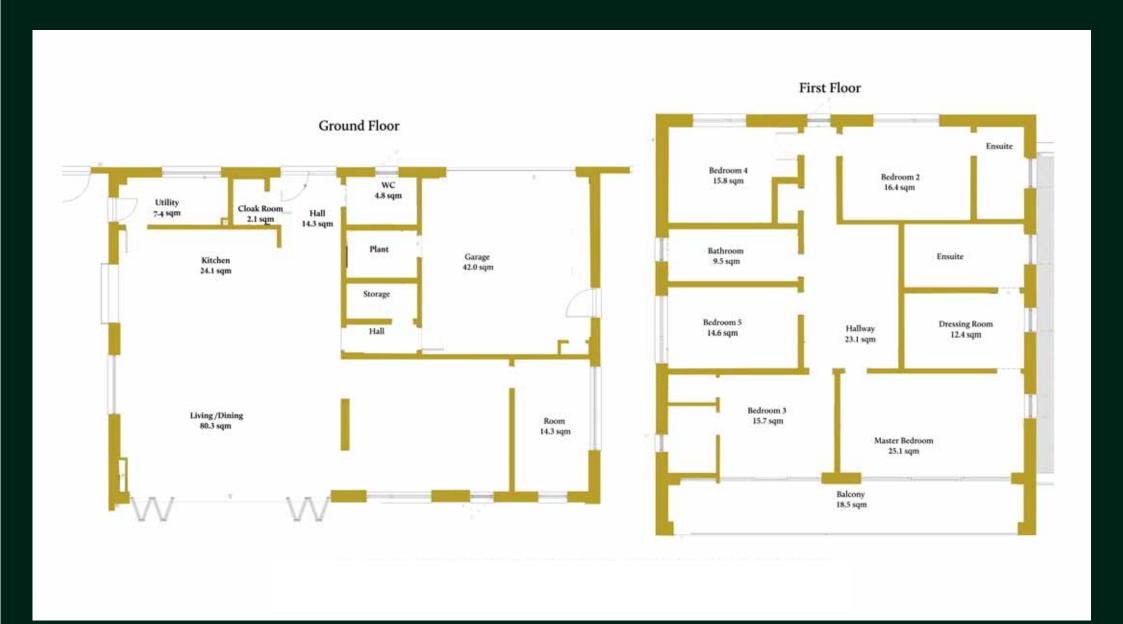

The area is surrounded by some countryside, where fine walks, Banstead Downs, Chipstead, Club at Woodcote Park.

COURTLANDS PARK
BANSTEAD

First Floor