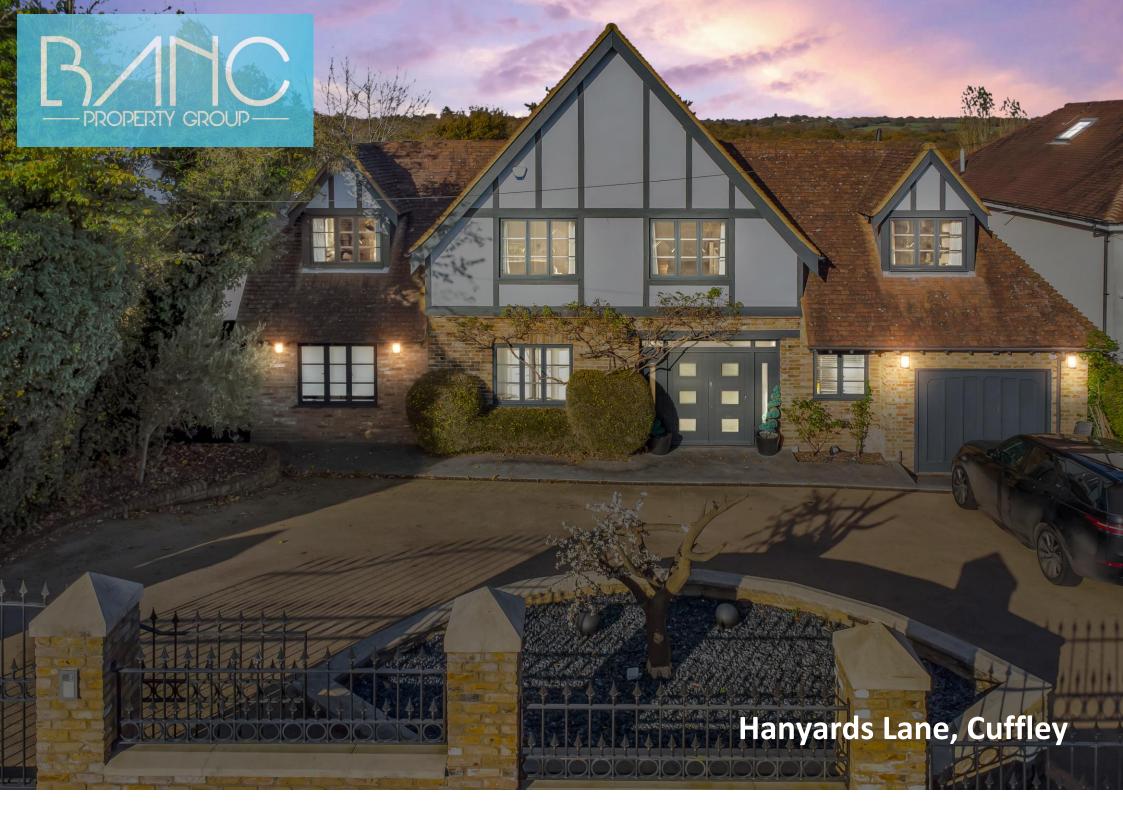

## Hanyards Lane Cuffley EN6 4AT

This beautifully presented 5-bedroom detached home is set in one of the most prestigious locations on Hanyards Lane. Boasting over 4500 square feet of luxurious accommodation, the residence features a spacious Super Room that seamlessly integrates the kitchen, living room, and dining area. The layout includes a grand entrance hallway, a cozy family room, a study, a utility room, and a downstairs cloakroom, along with access to an integral garage that doubles as a gym. Upstairs, you'll find five bedrooms, with the master suite offering an en-suite bathroom and a dressing room. Three of the additional bedrooms have their own en-suites, and there is a loft room providing extra storage space. The property is further enhanced by a large rear garden with a patio and sunken hot tub, as well as a spacious driveway with a gated entrance. There is current planning permission passed to create a 3rd floor which would incorporate Master bedroom, En-suite bathroom, and dressing room, plans available on request.