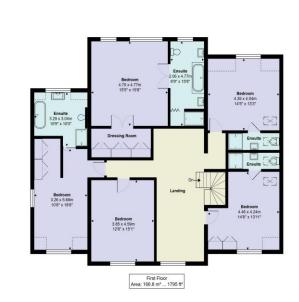

## Hanyards Lane Cuffley EN6 4AT

This beautifully presented 5-bedroom detached home is set in one of the most prestigious locations on Hanyards Lane. Boasting over 4500 square feet of luxurious accommodation, the residence features a spacious Super Room that seamlessly integrates the kitchen, living room, and dining area. The layout includes a grand entrance hallway, a cozy family room, a study, a utility room, and a downstairs cloakroom, along with access to an integral garage that doubles as a gym. Upstairs, you'll find five bedrooms, with the master suite offering an en-suite bathroom and a dressing room. Three of the additional bedrooms have their own en-suites, and there is a loft room providing extra storage space. The property is further enhanced by a large rear garden with a patio and sunken hot tub, as well as a spacious driveway with a gated entrance. There is current planning permission passed to create a 3rd floor which would incorporate Master bedroom, En-suite bathroom, and dressing room, plans available on request.