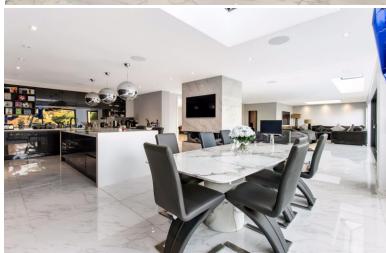

## Hanyards Lane Cuffley EN6 4AT

This beautifully presented 5-bedroom detached home is set in one of the most prestigious locations on Hanyards Lane. Boasting over 4500 square feet of luxurious accommodation, the residence features a spacious Super Room that seamlessly integrates the kitchen, living room, and dining area. The layout includes a grand entrance hallway, a cozy family room, a study, a utility room, and a downstairs cloakroom, along with access to an integral garage that doubles as a gym. Upstairs, you'll find five bedrooms, with the master suite offering an en-suite bathroom and a dressing room. Three of the additional bedrooms have their own en-suites, and there is a loft room providing extra storage space. The property is further enhanced by a large rear garden with a patio and sunken hot tub, as well as a spacious driveway with a gated entrance. There is current planning permission passed to create a 3rd floor which would incorporate Master bedroom, En-suite bathroom, and dressing room, plans available on request.