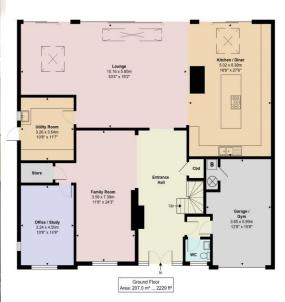

## Hanyards Lane Cuffley EN6 4AT

This beautifully presented 5-bedroom detached home is set in one of the most prestigious locations on Hanyards Lane. Boasting over 4500 square feet of luxurious accommodation, the residence features a spacious Super Room that seamlessly integrates the kitchen, living room, and dining area. The layout includes a grand entrance hallway, a cozy family room, a study, a utility room, and a downstairs cloakroom, along with access to an integral garage that doubles as a gym. Upstairs, you'll find five bedrooms, with the master suite offering an en-suite bathroom and a dressing room. Three of the additional bedrooms have their own en-suites, and there is a loft room providing extra storage space. The property is further enhanced by a large rear garden with a patio and sunken hot tub, as well as a spacious driveway with a gated entrance. There is current planning permission passed to create a 3rd floor which would incorporate Master bedroom, En-suite bathroom, and dressing room, plans available on request.