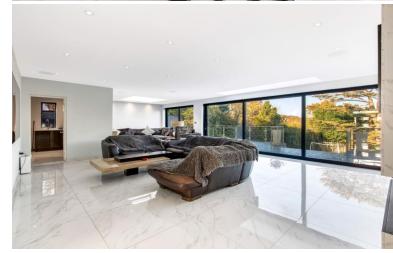

## Hanyards Lane Cuffley EN6 4AT

This beautifully presented 5-bedroom detached home is set in one of the most prestigious locations on Hanyards Lane. Boasting over 4500 square feet of luxurious accommodation, the residence features a spacious Super Room that seamlessly integrates the kitchen, living room, and dining area. The layout includes a grand entrance hallway, a cozy family room, a study, a utility room, and a downstairs cloakroom, along with access to an integral garage that doubles as a gym. Upstairs, you'll find five bedrooms, with the master suite offering an en-suite bathroom and a dressing room. Three of the additional bedrooms have their own en-suites, and there is a loft room providing extra storage space. The property is further enhanced by a large rear garden with a patio and sunken hot tub, as well as a spacious driveway with a gated entrance. There is current planning permission passed to create a 3rd floor which would incorporate Master bedroom, En-suite bathroom, and dressing room, plans available on request.