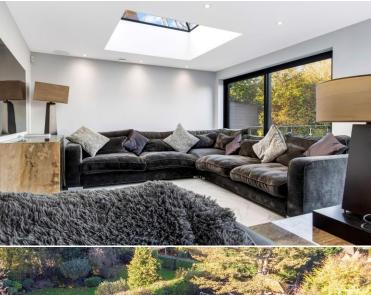

## Hanyards Lane Cuffley EN6 4AT

This beautifully presented 5-bedroom detached home is set in one of the most prestigious locations on Hanyards Lane. Boasting over 4500 square feet of luxurious accommodation, the residence features a spacious Super Room that seamlessly integrates the kitchen, living room, and dining area. The layout includes a grand entrance hallway, a cozy family room, a study, a utility room, and a downstairs cloakroom, along with access to an integral garage that doubles as a gym. Upstairs, you'll find five bedrooms, with the master suite offering an en-suite bathroom and a dressing room. Three of the additional bedrooms have their own en-suites, and there is a loft room providing extra storage space. The property is further enhanced by a large rear garden with a patio and sunken hot tub, as well as a spacious driveway with a gated entrance. There is current planning permission passed to create a 3rd floor which would incorporate Master bedroom, En-suite bathroom, and dressing room, plans available on request.