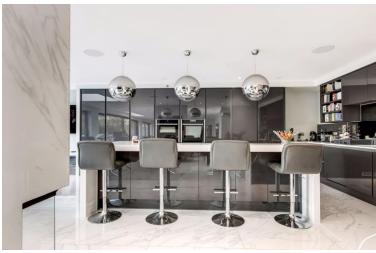

## Hanyards Lane Cuffley EN6 4AT

This beautifully presented 5-bedroom detached home is set in one of the most prestigious locations on Hanyards Lane. Boasting over 4500 square feet of luxurious accommodation, the residence features a spacious Super Room that seamlessly integrates the kitchen, living room, and dining area. The layout includes a grand entrance hallway, a cozy family room, a study, a utility room, and a downstairs cloakroom, along with access to an integral garage that doubles as a gym. Upstairs, you'll find five bedrooms, with the master suite offering an en-suite bathroom and a dressing room. Three of the additional bedrooms have their own en-suites, and there is a loft room providing extra storage space. The property is further enhanced by a large rear garden with a patio and sunken hot tub, as well as a spacious driveway with a gated entrance. There is current planning permission passed to create a 3rd floor which would incorporate Master bedroom, En-suite bathroom, and dressing room, plans available on request.