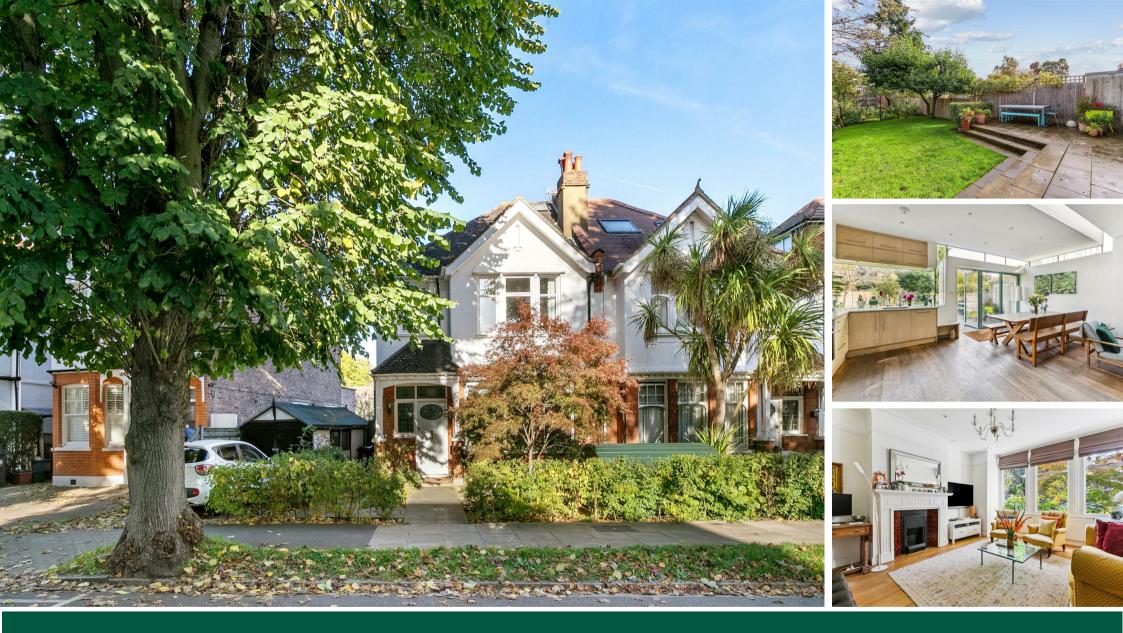

Wilmington Avenue, London, W4 3HA Guide Price £1,750,000

- No onward chain
- Semi-detached family home
- Four bedroom/two bathroom
- Off-street parking and garage
- Spectacular 86' private garden

REDROOM

## THF PROPERTY

An exceptionally spacious four bedroom semidetached house with a magnificent 86' garden, garage and off-street parking ideally located in this tree-lined cul de sac. This fantastic four bedroom/two bathroom family house with 50' frontage comprises a formal living room, 20' bespoke kitchen/breakfast room, utility room, cloakroom, private 86' landscaped garden, garage and off-street parking. Situated in this prestigious residential road offering close proximity to numerous amenities including Chiswick House and Grounds, The River Thames, Dukes Meadows, local shops and restaurants, bus routes, Chiswick Main Line station and the A4/M4 for routes in and out of London. No onward chain.