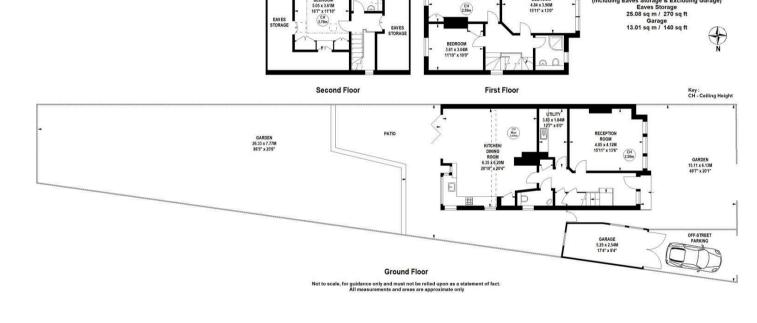

4.68 x 3.19M

CH

BEDROON

4.84 x 3.96M

Sought after residential road

Tenure - Freehold Local Authority - Hounslow Council Tax - Band G

Wilmington Avenue, W4

Approximate gross internal area

199.64 sq m / 2149 sq ft

g Eaves Storage & Excluding Garage)

## THF PROPERTY

An exceptionally spacious four bedroom semidetached house with a magnificent 86' garden, garage and off-street parking ideally located in this tree-lined cul de sac. This fantastic four bedroom/two bathroom family house with 50' frontage comprises a formal living room, 20' bespoke kitchen/breakfast room, utility room, cloakroom, private 86' landscaped garden, garage and off-street parking. Situated in this prestigious residential road offering close proximity to numerous amenities including Chiswick House and Grounds, The River Thames, Dukes Meadows, local shops and restaurants, bus routes, Chiswick Main Line station and the A4/M4 for routes in and out of London. No onward chain.