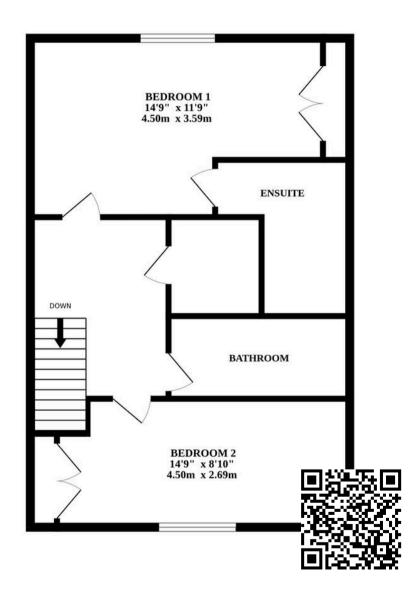

A convenient downstairs WC/utility area enhances functionality, providing a laundry space. Upstairs, you'll find two generously sized bedrooms, each with built-in wardrobes, including a principal bedroom that boasts an en-suite shower room. An additional family bathroom and ample storage options throughout ensure that every need is met.