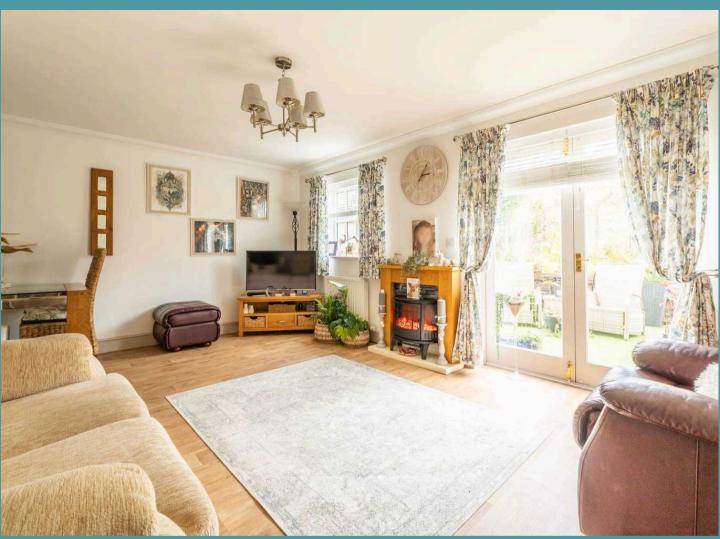

Step inside to find a thoughtfully designed home spread over two floors. The welcoming entrance hall leads to a modern kitchen equipped with high-quality appliances, seamlessly flowing into a spacious lounge/diner. This bright area features double-glazed doors that open to your private courtyard garden, making it perfect for relaxation or entertaining friends.