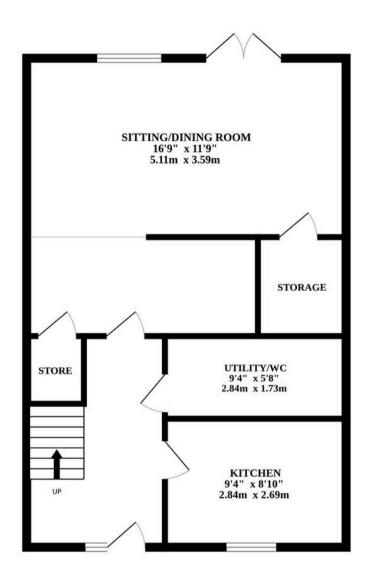

Step inside to find a thoughtfully designed home spread over two floors. The welcoming entrance hall leads to a modern kitchen equipped with high-quality appliances, seamlessly flowing into a spacious lounge/diner. This bright area features double-glazed doors that open to your private courtyard garden, making it perfect for relaxation or entertaining friends.

A convenient downstairs WC/utility area enhances functionality, providing a laundry space. Upstairs, you'll find two generously sized bedrooms, each with built-in wardrobes, including a principal bedroom that boasts an en-suite shower room. An additional family bathroom and ample storage options throughout ensure that every need is met.

### **Agents Note**

Sold Leasehold.

Electric Heating

£73p/m for maintenance of the surrounding grounds.

690 years remain on the lease.

GROUND FLOOR 1ST FLOOR