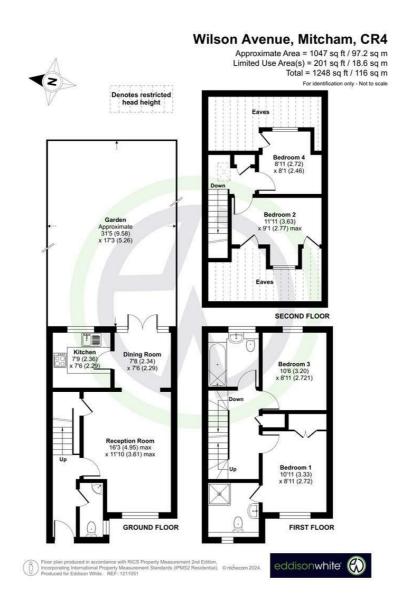

### Wilson Avenue, Mitcham

## £610,000 Freehold

4 Bedrooms - 2 Reception Rooms - 2 Bath/Shower Rooms Modern Kitchen - Private Garden - Off-Street Parking For 2 Walking Distance To Colliers Wood Tube & Multiple Retail Parks Quiet No Through Road - Downstairs WC & Sink - EPC 'C'

#### Wilson Avenue, Mitcham