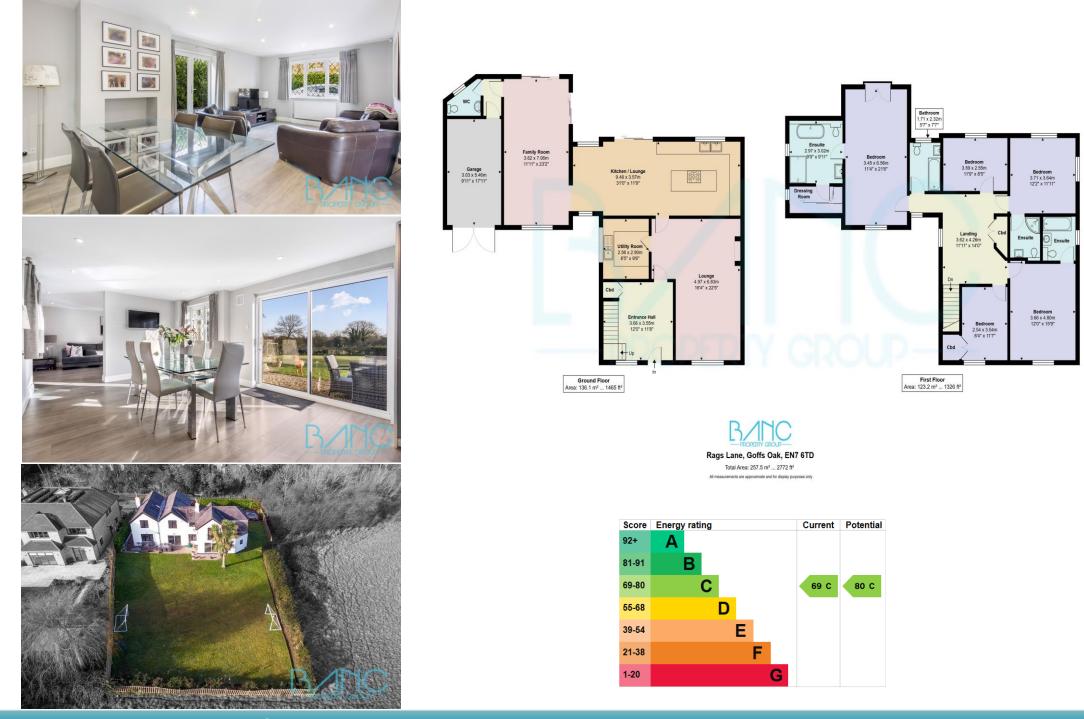

## Primrose Cottage Rags Lane Cheshunt EN7 6TD

Located in the picturesque hamlet of St James Parish, this detached house on Rags Lane, Goffs Oak, boasts a breath taking setting with views over expansive farmland. Spanning over 2700 square feet on a generous plot, this home combines comfort, space, and elegance. Upon entering, you'll be welcomed by bright and airy rooms that create a warm and inviting atmosphere throughout. The house offers three reception rooms, five bedrooms, and four well-appointed bathrooms. Outside, the large plot provides ample space for relaxation and al fresco dining. The stunning grounds are framed by serene farmland views, and planning permission has been granted for an additional detached outbuilding, offering potential for further enhancement. Situated in Goff's Oak, the property enjoys the perfect balance of countryside living and urban convenience. The nearby village of Cuffley, about 1 mile away, offers train services directly to London Moorgate.