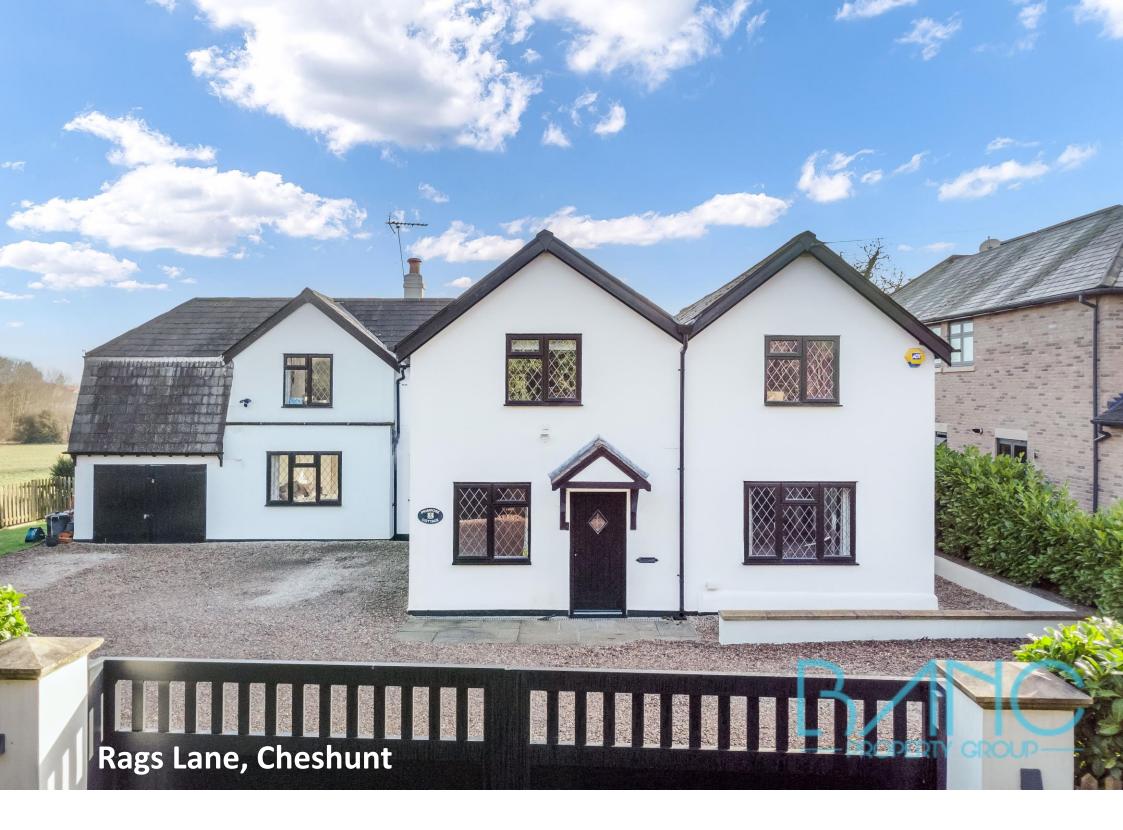

## Primrose Cottage Rags Lane Cheshunt EN7 6TD

Located in the picturesque hamlet of St James Parish, this detached house on Rags Lane, Goffs Oak, boasts a breath taking setting with views over expansive farmland. Spanning over 2700 square feet on a generous plot, this home combines comfort, space, and elegance. Upon entering, you'll be welcomed by bright and airy rooms that create a warm and inviting atmosphere throughout. The house offers three reception rooms, five bedrooms, and four well-appointed bathrooms. Outside, the large plot provides ample space for relaxation and al fresco dining. The stunning grounds are framed by serene farmland views, and planning permission has been granted for an additional detached outbuilding, offering potential for further enhancement. Situated in Goff's Oak, the property enjoys the perfect balance of countryside living and urban convenience. The nearby village of Cuffley, about 1 mile away, offers train services directly to London Moorgate.