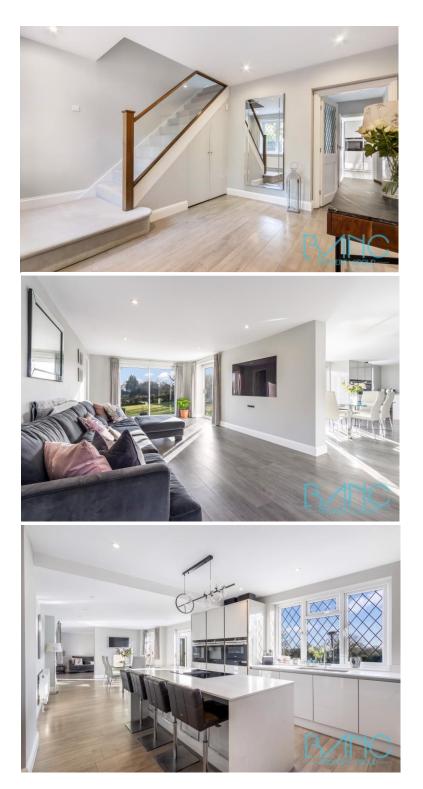

## Primrose Cottage Rags Lane Cheshunt EN7 6TD

Located in the picturesque hamlet of St James Parish, this detached house on Rags Lane, Goffs Oak, boasts a breath taking setting with views over expansive farmland. Spanning over 2700 square feet on a generous plot, this home combines comfort, space, and elegance. Upon entering, you'll be welcomed by bright and airy rooms that create a warm and inviting atmosphere throughout. The house offers three reception rooms, five bedrooms, and four well-appointed bathrooms. Outside, the large plot provides ample space for relaxation and al fresco dining. The stunning grounds are framed by serene farmland views, and planning permission has been granted for an additional detached outbuilding, offering potential for further enhancement. Situated in Goff's Oak, the property enjoys the perfect balance of countryside living and urban convenience. The nearby village of Cuffley, about 1 mile away, offers train services directly to London Moorgate.