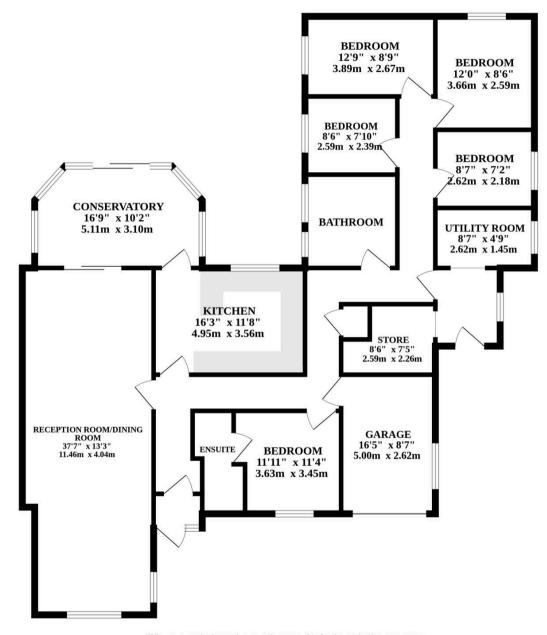

### Beetley, Dereham

Approached via a picturesque tree lined road, this remarkable residence enhances a spacious and versatile accommodation extending to approximately 2,140 sqft (stms). The layout is designed with family living in mind, offering a seamless flow between the living spaces. The heart of the home is the impressive open-plan reception/dining room, where a charming wood burner adds warmth and character to the space. Adjacent to this, a welcoming conservatory provides panoramic views of the expansive garden, allowing you to enjoy the outdoors within the comfort of your own home.

At the heart of the home lies a well-equipped kitchen/breakfast room, fitted with units and appliances to be able to cook your favourite meals. Offering plenty of storage and counter-top space for meal preparation. A functional utility and store room offer practical conveniences for modern living, creating additional storage and areas for your laundry essentials.

The bungalow features five well-appointed bedrooms, each thoughtfully designed to offer relaxation and privacy, providing ample space for a growing family, visiting guests or the potential to be an at-home office. The principal bedroom flaunts a private en-suite, adding a luxury yet convenient touch to your everyday routine. A family bathroom completes the accommodation, ensuring comfort and convenience for all residents.

Whilst every attempt has been made to ensure the accuracy of the floorplan contained here, measurements of dors, windows, rooms and any other items are approximate and no responsibility is taken for any error, omission or mis-statement. This plan is for illustrative purposes only and should be used as such by any prospective purchaser. The services, systems and appliances shown have not been tested and no guarantee as to their operability or efficiency can be given. Made with Metropix ©2024