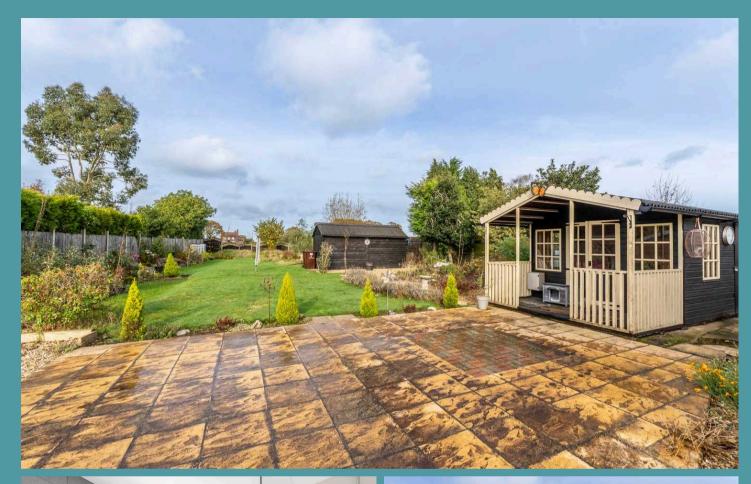

#### Beetley, Dereham

Towards the rear is an extensive enclosed garden offering endless possibilities for outdoor activities and enjoyment. Whether it's al fresco dining, gardening, or simply unwinding in the fresh air, this outdoor space offers ample amount of potential. Featuring a raised patio for outdoor seating arrangements, a summerhouse, greenhouse, vegetable patches, pond and various storage sheds, with undisturbed field views at the rear. Overall, the beautiful garden is fully enclosed so you can enjoy in seclusion. At the front of the residence is a driveway providing off-road parking, alongside a garage for storage options.