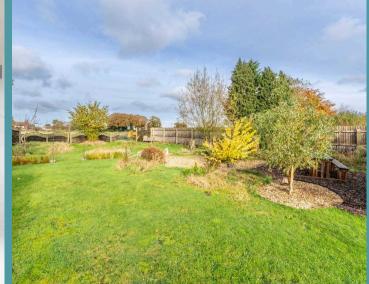

#### Beetley, Dereham

Towards the rear is an extensive enclosed garden offering endless possibilities for outdoor activities and enjoyment. Whether it's al fresco dining, gardening, or simply unwinding in the fresh air, this outdoor space offers ample amount of potential. Featuring a raised patio for outdoor seating arrangements, a summerhouse, greenhouse, vegetable patches, pond and various storage sheds, with undisturbed field views at the rear. Overall, the beautiful garden is fully enclosed so you can enjoy in seclusion. At the front of the residence is a driveway providing off-road parking, alongside a garage for storage options.