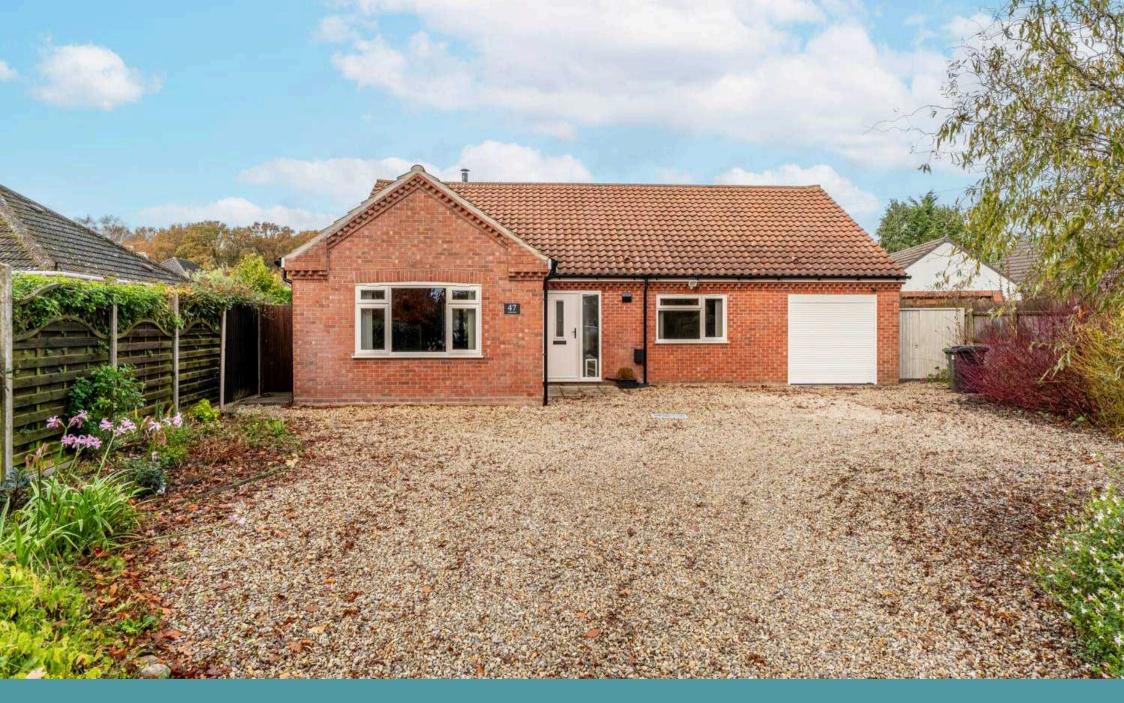

# 47 Elmham Road, Beetley

Offers in Region of £550,000

### Beetley, Dereham

Occupying a prime location on an idyllic tree-lined road in the quintessential mid-Norfolk village of Beetley, this charming detached bungalow offers a perfect blend of rural tranquillity and modern convenience. Set on a generous 0.33-acre plot (stms) with scenic countryside views to the rear, this impeccable home presents an unparallelled opportunity for those seeking a peaceful retreat within easy reach of amenities. Don't miss the chance to acquire this beautiful home and experience all it has to offer.

### Beetley, Dereham

Approached via a picturesque tree lined road, this remarkable residence enhances a spacious and versatile accommodation extending to approximately 2,140 sqft (stms). The layout is designed with family living in mind, offering a seamless flow between the living spaces. The heart of the home is the impressive open-plan reception/dining room, where a charming wood burner adds warmth and character to the space. Adjacent to this, a welcoming conservatory provides panoramic views of the expansive garden, allowing you to enjoy the outdoors within the comfort of your own home.

#### Beetley, Dereham

Towards the rear is an extensive enclosed garden offering endless possibilities for outdoor activities and enjoyment. Whether it's al fresco dining, gardening, or simply unwinding in the fresh air, this outdoor space offers ample amount of potential. Featuring a raised patio for outdoor seating arrangements, a summerhouse, greenhouse, vegetable patches, pond and various storage sheds, with undisturbed field views at the rear. Overall, the beautiful garden is fully enclosed so you can enjoy in seclusion. At the front of the residence is a driveway providing off-road parking, alongside a garage for storage options.