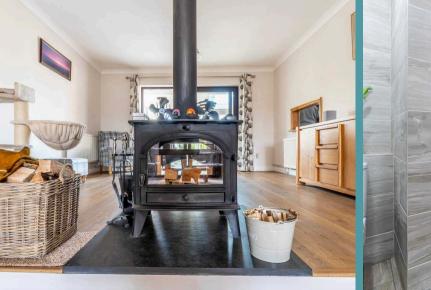

### Beetley, Dereham

Approached via a picturesque tree lined road, this remarkable residence enhances a spacious and versatile accommodation extending to approximately 2,140 sqft (stms). The layout is designed with family living in mind, offering a seamless flow between the living spaces. The heart of the home is the impressive open-plan reception/dining room, where a charming wood burner adds warmth and character to the space. Adjacent to this, a welcoming conservatory provides panoramic views of the expansive garden, allowing you to enjoy the outdoors within the comfort of your own home.