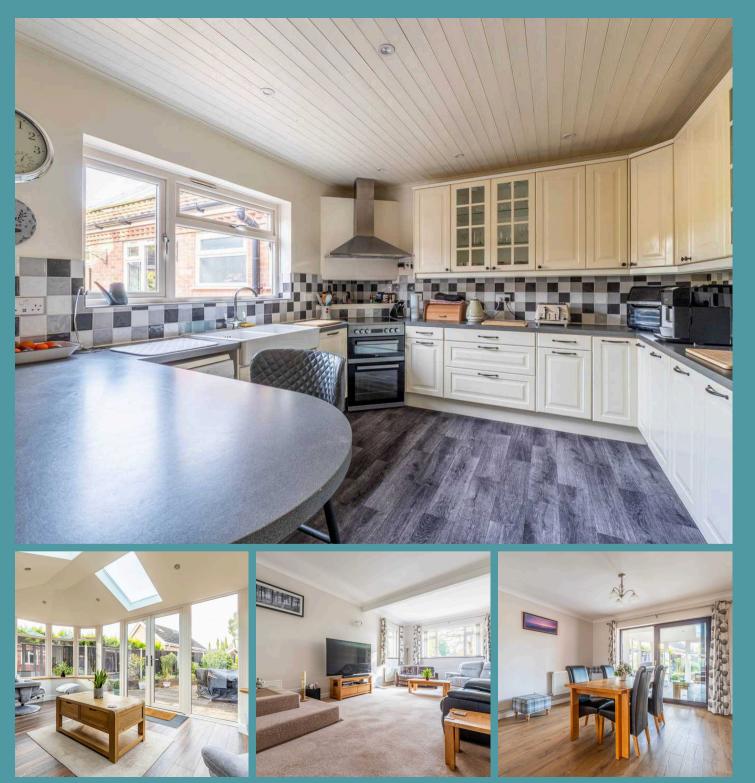

### Beetley, Dereham

Approached via a picturesque tree lined road, this remarkable residence enhances a spacious and versatile accommodation extending to approximately 2,140 sqft (stms). The layout is designed with family living in mind, offering a seamless flow between the living spaces. The heart of the home is the impressive open-plan reception/dining room, where a charming wood burner adds warmth and character to the space. Adjacent to this, a welcoming conservatory provides panoramic views of the expansive garden, allowing you to enjoy the outdoors within the comfort of your own home.

At the heart of the home lies a well-equipped kitchen/breakfast room, fitted with units and appliances to be able to cook your favourite meals. Offering plenty of storage and counter-top space for meal preparation. A functional utility and store room offer practical conveniences for modern living, creating additional storage and areas for your laundry essentials.