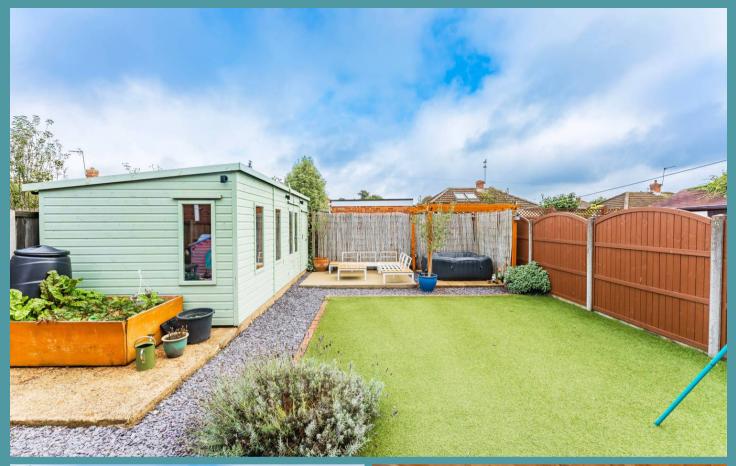

### Norwich

Outside, the property boasts both front and rear gardens, with the rear garden offering a low-maintenance astro turf lawn, a patio area perfect for outdoor dining, and a decked space. A standout feature is the modern study, providing additional living space that can be tailored to your needs. With driveway parking and a side access gate, this property is ideal for those seeking a family-friendly home with the added benefit of versatile outdoor space.