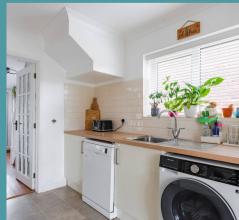

The modern kitchen is fitted with a stylish range of base, wall, and drawer units, complemented by tiled splashbacks and spotlights, offering both practicality. With built-in appliances and plumbing for a washing machine and dishwasher, the kitchen is well-equipped for modern family living.