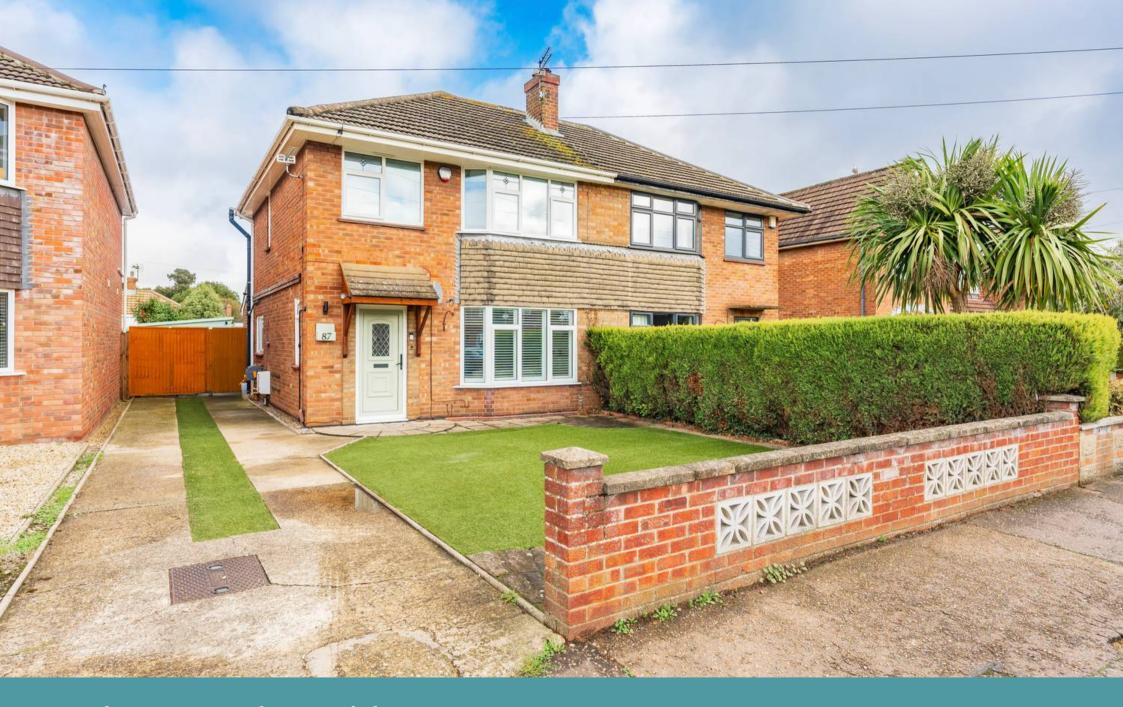

# 87 Foxburrow Road, Norwich

Offers in Region of £325,000

## Norwich

This charming three-bedroom semi-detached house in Sprowston offers spacious and versatile family living in a sought-after area. Recently enhanced with around £20,000 of upgrades in the past year, the property now features new windows, stylish shutters, and a fitted wardrobe. The ground floor features a bright lounge/dining room leading to a sunroom, while the modern kitchen provides practicality with built-in appliances. Upstairs, three well-sized bedrooms, including a master and a family bathroom, offer comfort. Outside, the property benefits from front and rear gardens, a decked patio area, and a modern annex/study. With driveway parking and easy access to local amenities, this home is ideal for families.

#### The Location

Foxburrow Road is located in Sprowston, just northeast of Norwich. This family-friendly area provides convenient access to local amenities, schools, and transport links. The property is close to bus stops like Foxburrow Road and Barkers Lane, offering easy connections to Norwich city centre, which is around 3.9 km away. Local landmarks such as Sprowston Cricket Club and nearby shops add to the neighbourhood's appeal. Sprowston is well-known for its green spaces and excellent schools, making it an attractive location for families. Additionally, residents benefit from reliable internet services, including superfast broadband, making it a good fit for modern family needs.