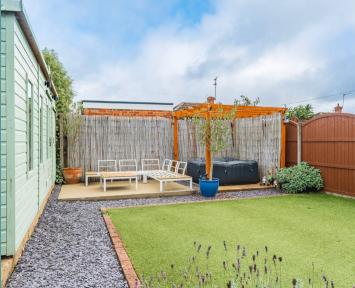

### Norwich

Outside, the property boasts both front and rear gardens, with the rear garden offering a low-maintenance astro turf lawn, a patio area perfect for outdoor dining, and a decked space. A standout feature is the modern study, providing additional living space that can be tailored to your needs. With driveway parking and a side access gate, this property is ideal for those seeking a family-friendly home with the added benefit of versatile outdoor space.

- Three spacious bedrooms
- Generous 23'8" lounge/dining room with large front facing window and cosy atmosphere
- Sunroom with garden views offering an extension of living space
- Modern kitchen with built-in appliances and ample storage for kitchen essentials
- Bright family bathroom with a contemporary sanitaryware
- Recently enhanced with around £20,000 of upgrades in the past year, the property now features new windows, stylish shutters, and a fitted wardrobe
- Low-maintenance astro turf lawn in the rear garden alongside decked patio area for outdoor dining
- Modern study/annex for additional living space or practical work from home set-up
- Driveway parking and side access gate
- Located in the popular Sprowston area, close to amenities and transport links