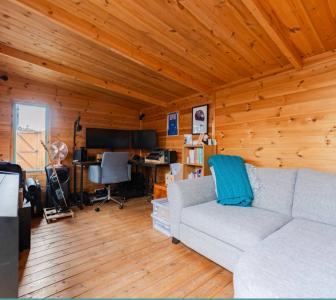

### Norwich

Outside, the property boasts both front and rear gardens, with the rear garden offering a low-maintenance astro turf lawn, a patio area perfect for outdoor dining, and a decked space. A standout feature is the modern study, providing additional living space that can be tailored to your needs. With driveway parking and a side access gate, this property is ideal for those seeking a family-friendly home with the added benefit of versatile outdoor space.

- Three spacious bedrooms
- Generous 23'8" lounge/dining room with large front facing window and cosy atmosphere
- Sunroom with garden views offering an extension of living space
- Modern kitchen with built-in appliances and ample storage for kitchen essentials
- Bright family bathroom with a contemporary sanitaryware
- Recently enhanced with around £20,000 of upgrades in the past year, the property now features new windows, stylish shutters, and a fitted wardrobe
- Low-maintenance astro turf lawn in the rear garden alongside decked patio area for outdoor dining
- Modern study/annex for additional living space or practical work from home set-up
- Driveway parking and side access gate
- Located in the popular Sprowston area, close to amenities and transport links