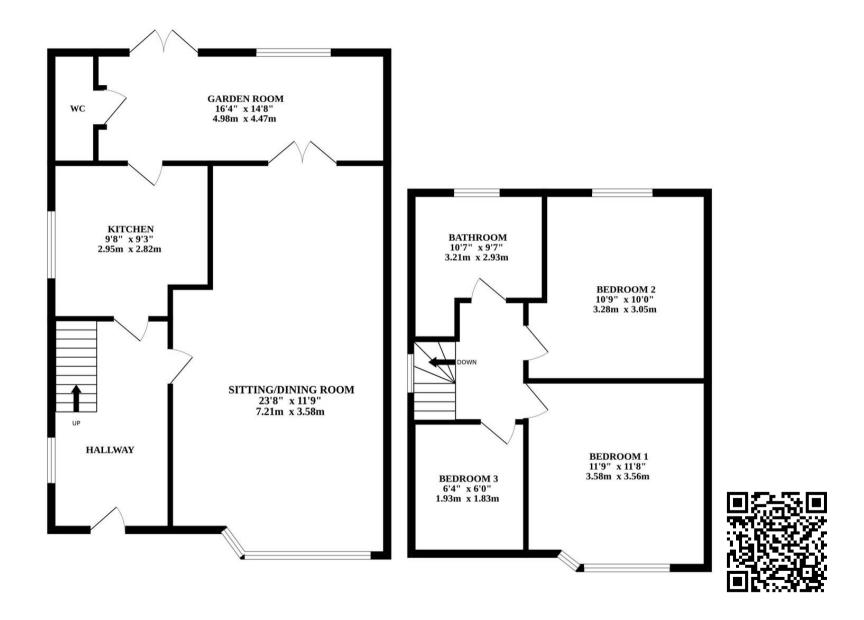

#### Foxburrow Road

Discover this three-bedroom semi-detached house, ideally located in the sought-after location of Sprowston. Perfect for families, this well-maintained home offers spacious and comfortable living. The ground floor welcomes you with an inviting entrance hall leading to a generously sized 23'8" lounge/dining room, complete with a charming electric fireplace and ample space for family gatherings. Double doors open to the sunroom, allowing plenty of natural light to flood in, making it the perfect spot to relax and enjoy views of the rear garden.

The modern kitchen is fitted with a stylish range of base, wall, and drawer units, complemented by tiled splashbacks and spotlights, offering both practicality. With built-in appliances and plumbing for a washing machine and dishwasher, the kitchen is well-equipped for modern family living.

Upstairs, you'll find three well-proportioned bedrooms, with the master and second bedroom providing ample storage and comfortable living spaces. The third bedroom, ideal as a child's room or home office. A bright and airy family bathroom completes the upstairs, fitted with a contemporary white suit and shower over the bath.

GROUND FLOOR 1ST FLOOR