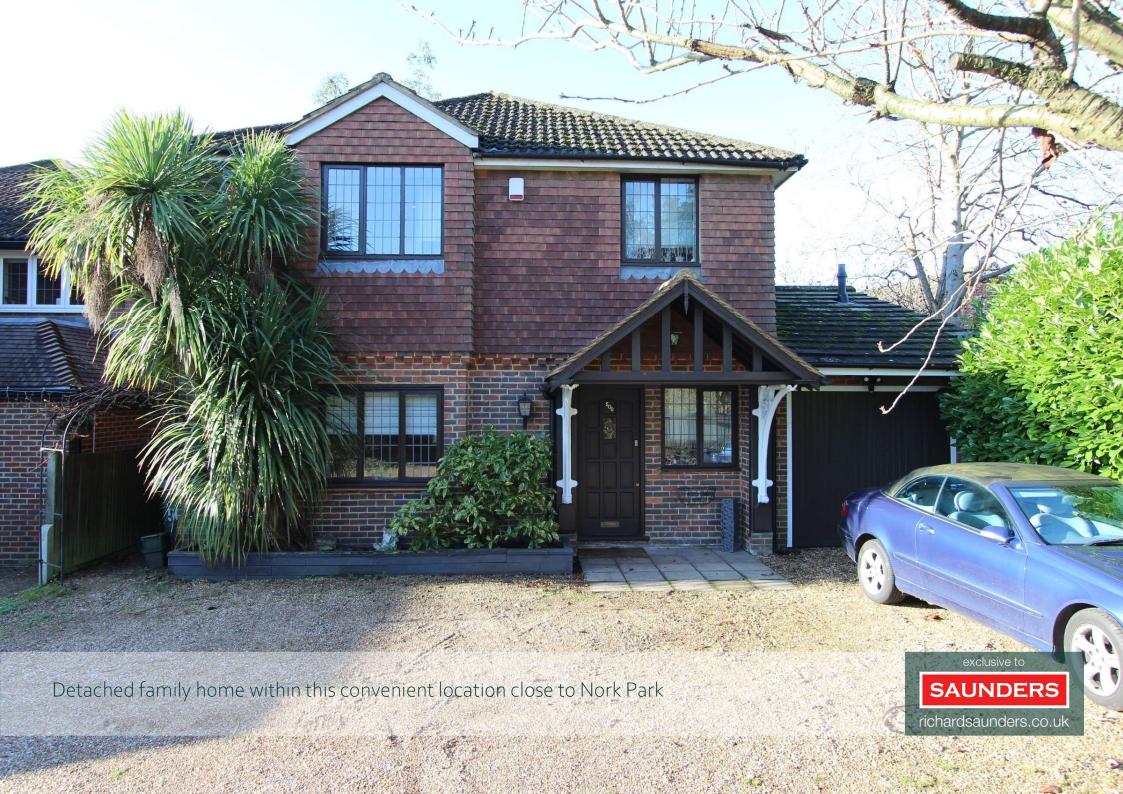

Situated in this convenient and highly sought-after location between Banstead village and Epsom Downs is this great example of a stunning detached family home. Offering both generous and naturally illuminated accommodation throughout.

En-suite bathroom

Private garden

Off-Street parking

Garage

Price £800,000

This stunning three-bedroom detached home has been thoughtfully refurbished to a high standard, perfectly blending style and functionality for modern living.

The property boasts a contemporary kitchen with ample storage and convenient access to a utility room and downstairs cloakroom. Two spacious reception rooms, one featuring double French doors leading to a private patio, providing versatile spaces for relaxing or entertaining. Upstairs, you'll find three generously sized bedrooms, including a principal suite with an en-suite bathroom room, complemented by a beautifully designed family bathroom. Outside, the south-west facing private garden offers a tranquil retreat, while the integrated garage and off-street parking for multiple cars add further convenience. We highly recommend a viewing to fully appreciate the quality and appeal of this exceptional home.