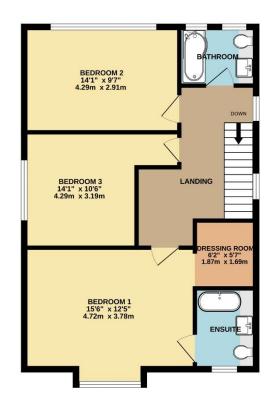

Hallway

Sitting room

Dining room

Kitchen

Utility room

Downstairs cloakroom

Three bedrooms

Family bathroom

En-suite bathroom

Private garden

Off-Street parking

Garage

Price £800,000

This stunning three-bedroom detached home has been thoughtfully refurbished to a high standard, perfectly blending style and functionality for modern living.

TOTAL FLOOR AREA

1,519 SQ FT / 141.1 SQ M

TOTAL FLOOR AREA: 1519 sq.ft. (141.1 sq.m.) approx. Made with Metropix ©2024

Tenure: Freehold

Local Authority: Reigate & Banstead Council

Council Tax Band: E All mains services FFTP Broadband