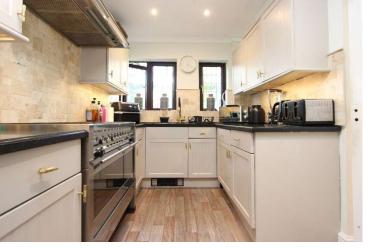

Hallway

Sitting room

Dining room

Kitchen

Utility room

Downstairs cloakroom

Three bedrooms

Family bathroom

The property boasts a contemporary kitchen with ample storage and convenient access to a utility room and downstairs cloakroom. Two spacious reception rooms, one featuring double French doors leading to a private patio, providing versatile spaces for relaxing or entertaining. Upstairs, you'll find three generously sized bedrooms, including a principal suite with an en-suite bathroom room, complemented by a beautifully designed family bathroom. Outside, the south-west facing private garden offers a tranquil retreat, while the integrated garage and off-street parking for multiple cars add further convenience. We highly recommend a viewing to fully appreciate the quality and appeal of this exceptional home.