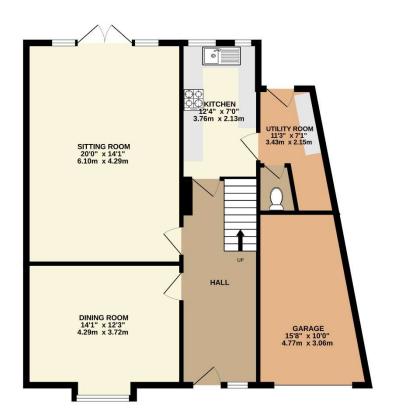

TOTAL FLOOR AREA

1,519 SQ FT / 141.1 SQ M

TOTAL FLOOR AREA: 1519 sq.ft. (141.1 sq.m.) approx. Made with Metropix ©2024

Tenure: Freehold

Local Authority: Reigate & Banstead Council

Council Tax Band: E All mains services FFTP Broadband