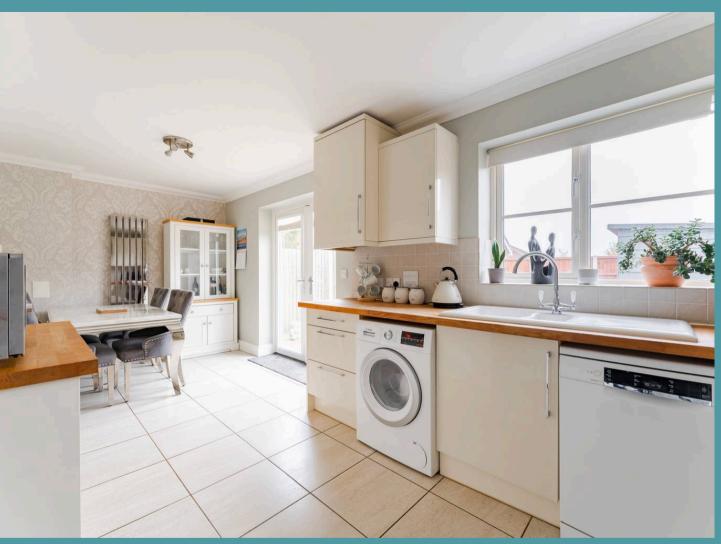

### **Trafford Way**

This exceptional three-storey home, built by Hopkins Homes, is designed for modern family living. The ground floor features a stylish open-plan kitchen and dining area, perfect for entertaining, along with a spacious lounge with a subtle pink hue, creating a cosy atmosphere.

Elegant herringbone flooring runs through the hallway, enhancing the home's contemporary aesthetic. The ground floor also includes a convenient WC and understair storage.

The first floor offers two generously sized double bedrooms, one with an ensuite shower room, as well as a well-appointed family bathroom.