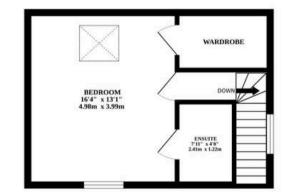

The second floor is dedicated to the master suite, complete with a walk-in wardrobe and a luxurious ensuite with a double shower, offering a peaceful environment. Large windows and Velux skylights flood the home with natural light, creating a bright and airy feel throughout.