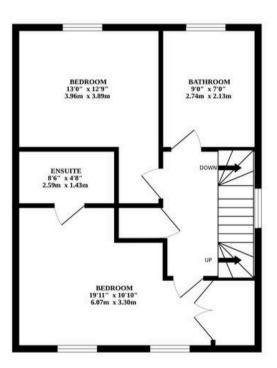

Elegant herringbone flooring runs through the hallway, enhancing the home's contemporary aesthetic. The ground floor also includes a convenient WC and understair storage.

The first floor offers two generously sized double bedrooms, one with an ensuite shower room, as well as a well-appointed family bathroom.

The second floor is dedicated to the master suite, complete with a walk-in wardrobe and a luxurious ensuite with a double shower, offering a peaceful environment. Large windows and Velux skylights flood the home with natural light, creating a bright and airy feel throughout.