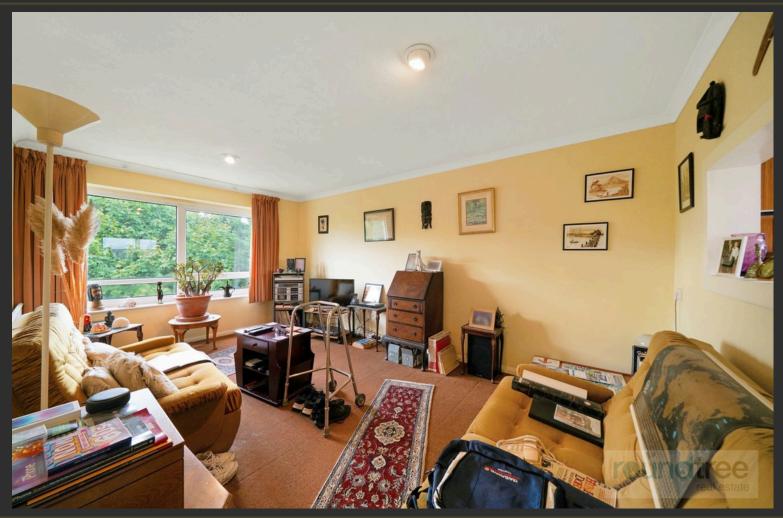

spacious kitchen/diner, large lounge, two good size bedrooms and a shower room. Externally there Is an allocated parking space and communal gardens.

- 2 Bedrooms
- Large Lounge
- Spacious kitchen breakfast room
- Shower room
- 985 Year lease
- Allocated parking
- Communal gardens