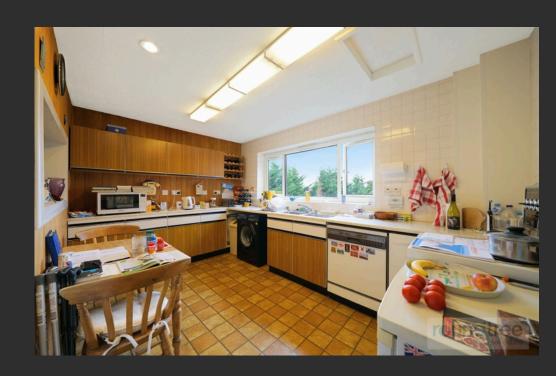

spacious kitchen/diner, large lounge, two good size bedrooms and a shower room. Externally there Is an allocated parking space and communal gardens.

- 2 Bedrooms
- Large Lounge
- Spacious kitchen breakfast room
- Shower room
- 985 Year lease
- Allocated parking
- Communal gardens