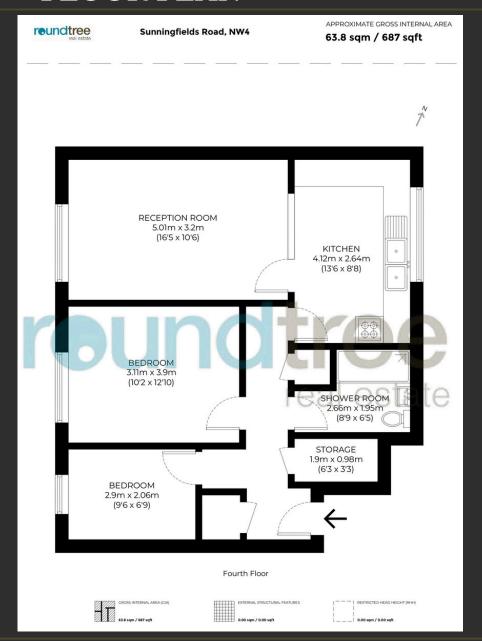

#### FLOOR PLAN

1 Sentinel Square, Brent Street Hendon, NW4 2EL 020 8203 21111 mail@theroundtree.com theroundtree.com

spacious kitchen/diner, large lounge, two good size bedrooms and a shower room. Externally there Is an allocated parking space and communal gardens.

- 2 Bedrooms
- Large Lounge
- Spacious kitchen breakfast room
- Shower room
- 985 Year lease
- Allocated parking
- Communal gardens