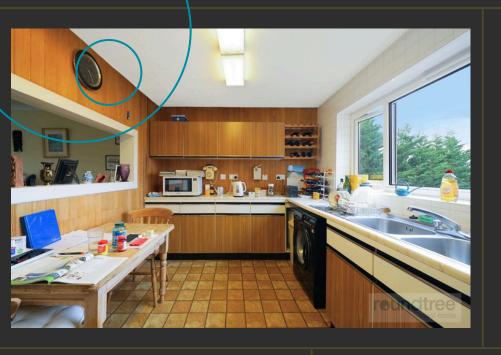

## reundtree

A two bedroom top floor flat Located on this popular street near Sunny Hill Park, and within easy access of Brent Street's shopping and transport facilities. Internally the property boasts a

spacious kitchen/diner, large lounge, two good size bedrooms and a shower room. Externally there Is an allocated parking space and communal gardens.

- 2 Bedrooms
- Large Lounge
- Spacious kitchen breakfast room
- Shower room
- 985 Year lease
- Allocated parking
- Communal gardens