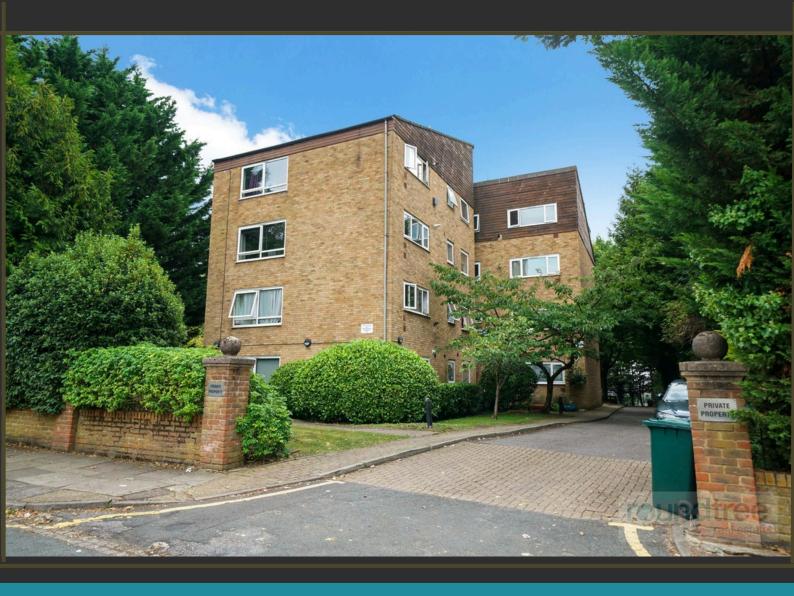

### Sunningfields Road, Hendon, London NW4

Offers in excess of £335,000

Leasehold

## reundtree

A two bedroom top floor flat Located on this popular street near Sunny Hill Park, and within easy access of Brent Street's shopping and transport facilities. Internally the property boasts a

spacious kitchen/diner, large lounge, two good size bedrooms and a shower room. Externally there Is an allocated parking space and communal gardens.

- 2 Bedrooms
- Large Lounge
- Spacious kitchen breakfast room
- Shower room
- 985 Year lease
- Allocated parking
- Communal gardens