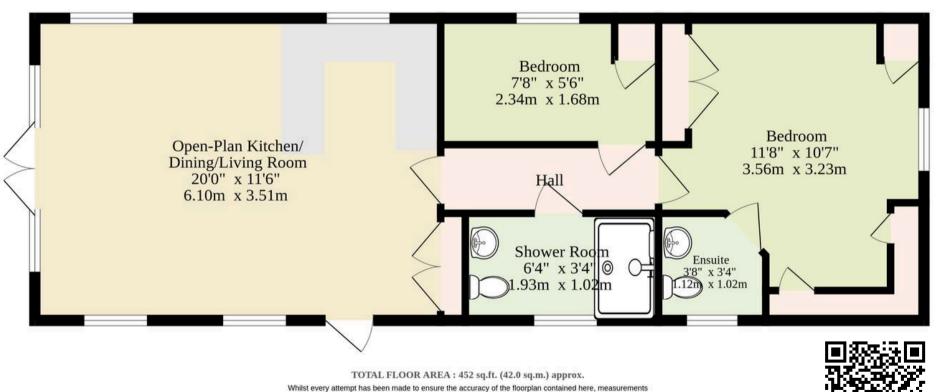

# 452 sq.ft. (42.0 sq.m.) approx.

whilst every attempt has been made to ensure the accuracy of the floorpian contained here, measurements of doors, windows, rooms and any other items are approximate and no responsibility is taken for any error, omission or mis-statement. This plan is for illustrative purposes only and should be used as such by any prospective purchaser. The services, systems and appliances shown have not been tested and no guarantee as to their operability or efficiency can be given.