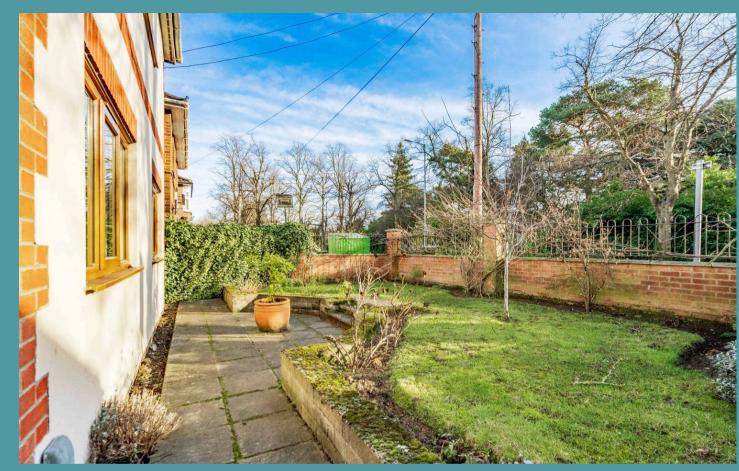

### Norwich

Outside, the well-maintained front and rear gardens offer secluded spaces for outdoor activities and enjoyment. Fully enclosed for privacy, these areas are perfect for al fresco dining, summer BBQs, gardening, or simply relaxing in the afternoon sunshine. A driveway provides off-road parking for multiple vehicles, while a garage offers additional storage options.