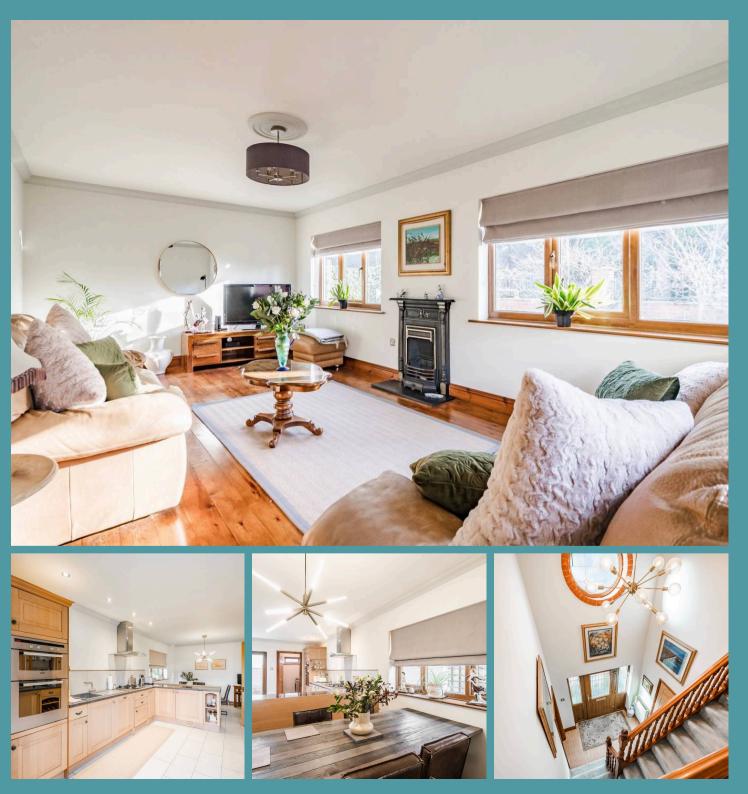

### Norwich

Upon entering the detached residence, you are greeted by a welcoming entrance hall, complemented by a ground floor shower room. Immediately cpaturing your attention is the comfortable sitting room, filled with an abundance of natural light, creating an inviting atmosphere for relaxation or entertainment. The open-plan kitchen/dining room is the heart of the home, wellequipped with fitted units and integrated appliances to enhance your cooking experience. The seamless flow to the dining area ensures effortless interaction when hosting occasions or casual dining with loved ones. With the presence of a utility room, for your additional storage and laundry essentials.