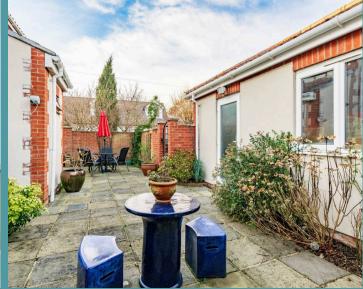

### Norwich

Outside, the well-maintained front and rear gardens offer secluded spaces for outdoor activities and enjoyment. Fully enclosed for privacy, these areas are perfect for al fresco dining, summer BBQs, gardening, or simply relaxing in the afternoon sunshine. A driveway provides off-road parking for multiple vehicles, while a garage offers additional storage options.