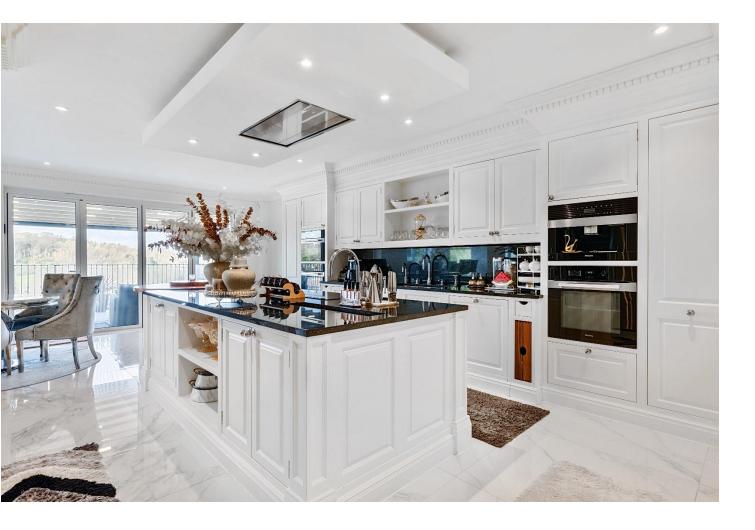

Chic and stylish, this impeccably balanced family home spans over 7,400 sq ft, boasting luxurious amenities tailored for grand-scale entertaining.

Distinguished features such as underfloor heating, Control 4 automation, opulent marble flooring, and an exquisite lower floor leisure complex, provide all that you would expect of a luxurious family home. Marrying the timeless charm of a classical facade with the sleek contemporary interior design, this home stands as one of Chipstead's premier modern homes.