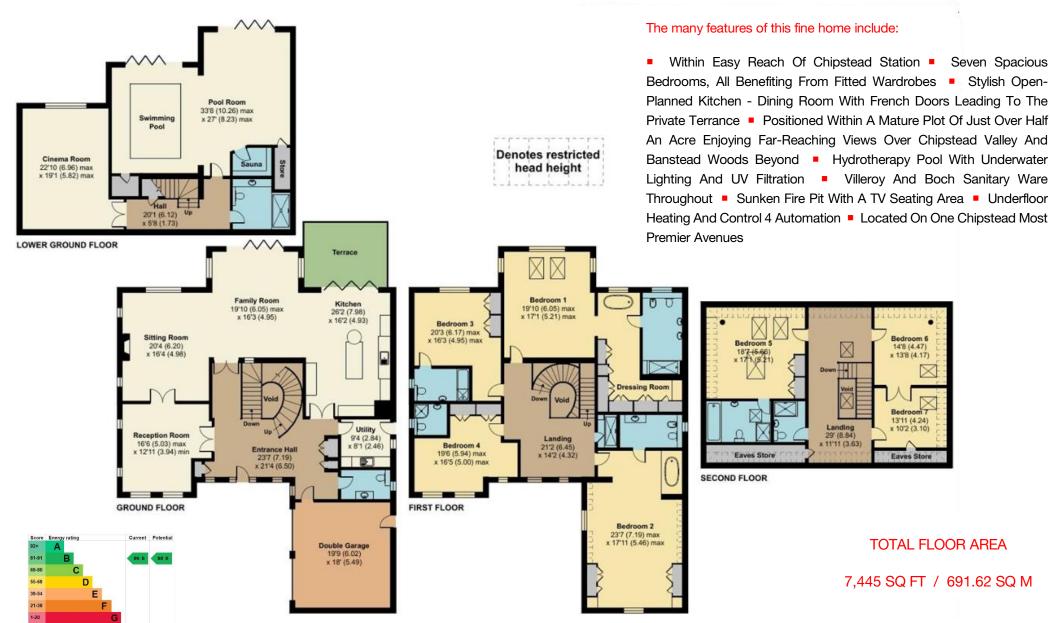

## Price £2.85 million

View by appointment please, exclusively through Richard Saunders and Company Telephone 01737 363333

banstead@richardsaunders.co.uk

- Entrance Hallway Reception Room Sitting Room Kitchen Family Room
- Terrace Utility Room Downstairs Cloakroom
- Seven Bedrooms
  Five En-Suite Bathrooms
- Pool Room Steam Room Cinema Room Shower Room
- Private Garden
  Double Garage
  Gated Off-Street Parking