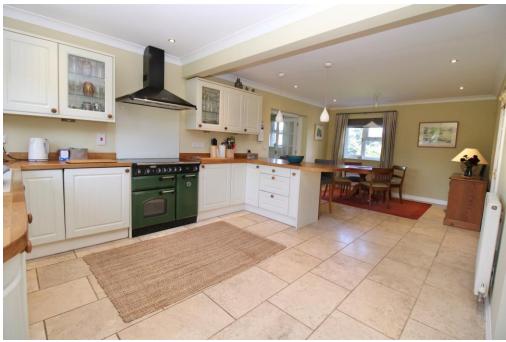

Palmer & Partners are proud to present to the market this handsome four bedroom detached family home in the idyllic village of Darsham. property occupies a generous plot with beautifully landscaped rear garden which is a particular selling point and further benefits from a garage and substantial driveway providing ample off-road parking for several cars, 16 solar panels which are owned, double glazing throughout, and oil fired central heating. As agents, we recommend the earliest possible internal viewing to fully appreciate the quality and size of the accommodation on offer which comprises on the ground floor: front porch; cloakroom; entrance hall; stunning 24ft kitchen / breakfast room with integrated appliances; spacious triple aspect sitting room with multi-fuel burner; bathroom; study; and an impressive master suite consisting of a 24ft dual aspect bedroom with en-suite shower room. On the first floor are the three remaining bedrooms and a shower room.