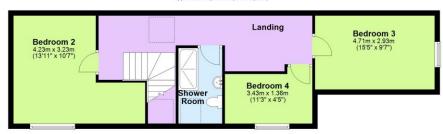

## First Floor Approx. 60.9 sq. metres (655.4 sq. feet)

Total area: approx. 183.7 sq. metres (1977.9 sq. feet)

Although every attempt has been made to ensure the accuracy of this floorplan measurements of doors, windows, rooms and any other items are approximate and no responsibility is taken for any error, omission or mis-statement. This plan is for illustrative purposes only.