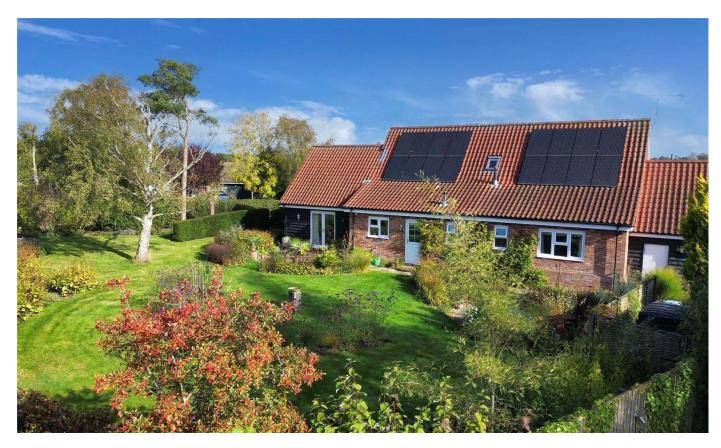

## The Street Darsham, Saxmundham, IP17

Asking Price: £550,000

- Four Bedrooms
- Sitting Room & Separate Study
- 24ft Kitchen / Breakfast Room
- Impressive Detached Family Home
   Bathroom, Shower Room & En-Suite
  - 16 Solar Panels Which Are Owned
  - Beautifully Landscaped Rear Garden
  - Garage & Ample Off-Road Parking

Palmer & Partners are proud to present to the market this handsome four bedroom detached family home in the idyllic village of Darsham. property occupies a generous plot with beautifully landscaped rear garden which is a particular selling point and further benefits from a garage and substantial driveway providing ample off-road parking for several cars, 16 solar panels which are owned, double glazing throughout, and oil fired central heating. As agents, we recommend the earliest possible internal viewing to fully appreciate the quality and size of the accommodation on offer which comprises on the ground floor: front porch; cloakroom; entrance hall; stunning 24ft kitchen / breakfast room with integrated appliances; spacious triple aspect sitting room with multi-fuel burner; bathroom; study; and an impressive master suite consisting of a 24ft dual aspect bedroom with en-suite shower room. On the first floor are the three remaining bedrooms and a shower room.