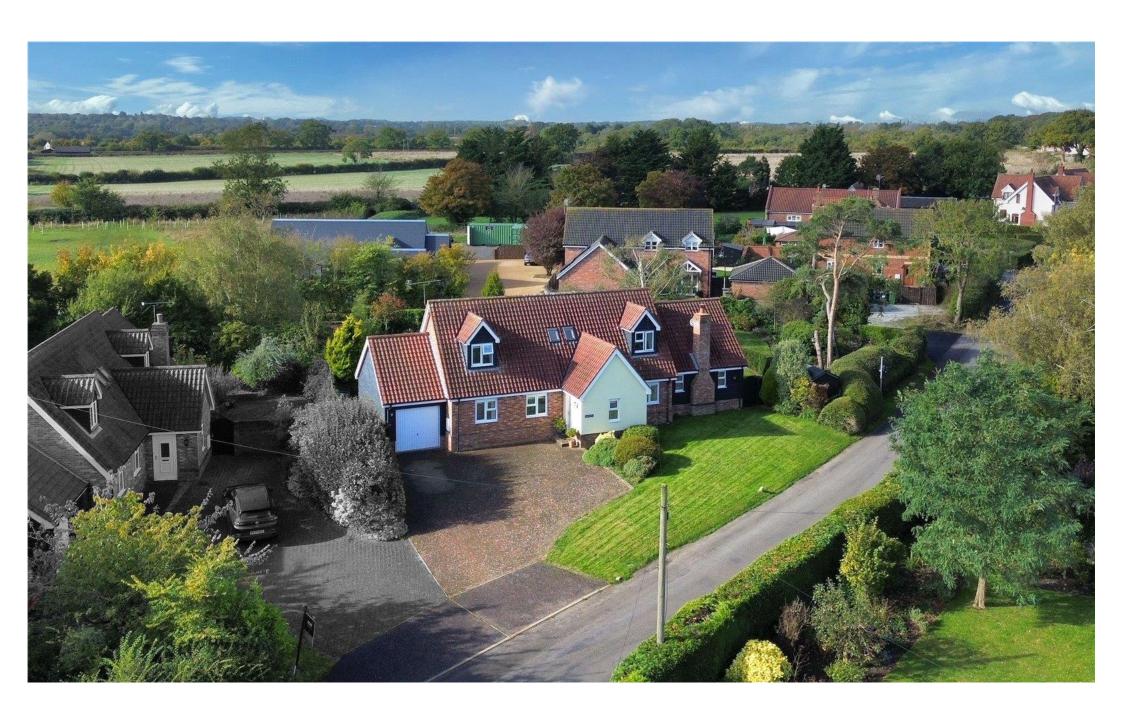

## The Street Darsham, Saxmundham, IP17

Asking Price: £550,000

- Four Bedrooms
- Sitting Room & Separate Study
- 24ft Kitchen / Breakfast Room
- Impressive Detached Family Home
   Bathroom, Shower Room & En-Suite
  - 16 Solar Panels Which Are Owned
  - Beautifully Landscaped Rear Garden
  - Garage & Ample Off-Road Parking

Palmer & Partners are proud to present to the market this handsome four bedroom detached family home in the idyllic village of Darsham. property occupies a generous plot with beautifully landscaped rear garden which is a particular selling point and further benefits from a garage and substantial driveway providing ample off-road parking for several cars, 16 solar panels which are owned, double glazing throughout, and oil fired central heating. As agents, we recommend the earliest possible internal viewing to fully appreciate the quality and size of the accommodation on offer which comprises on the ground floor: front porch; cloakroom; entrance hall; stunning 24ft kitchen / breakfast room with integrated appliances; spacious triple aspect sitting room with multi-fuel burner; bathroom; study; and an impressive master suite consisting of a 24ft dual aspect bedroom with en-suite shower room. On the first floor are the three remaining bedrooms and a shower room.