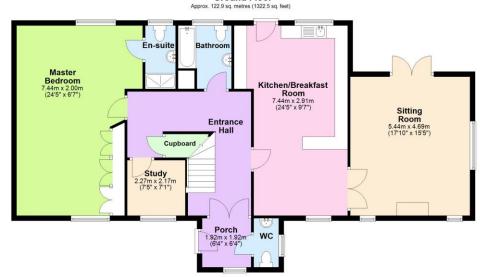

## **Ground Floor**

## First Floor Approx. 60.9 sq. metres (655.4 sq. feet)

Total area: approx. 183.7 sq. metres (1977.9 sq. feet)

Although every attempt has been made to ensure the accuracy of this floorplan measurements of doors, windows, rooms and any other items are approximate and no responsibility is taken for any error, omission or mis-statement. This plan is for illustrative purposes only.