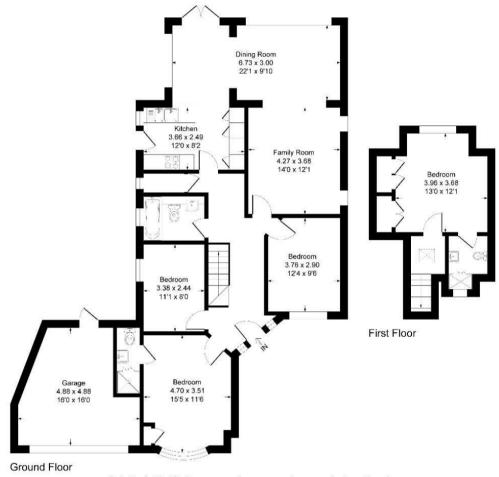

Downstairs accommodation consists of a fully fitted kitchen/breakfast room with a breakfast bar. This opens onto a dining room which interconnects with the living room. There are three double bedrooms to the ground floor one of which has an en suite shower room. A family bathroom completes the ground floor. The first floor comprises a large master bedroom with fitted wardrobes and an en suite shower room.

Externally there is a double garage, driveway parking and a beautiful rear garden.

Offered to the market with no chain!

## Walton Lane KT13 Approximate Gross Internal Floor Area = 152.4 sq m / 1641 sq ft

Illustration for identification purposes only, measurements are approximate, not to scale.

Produced By Esjay Property Marketing