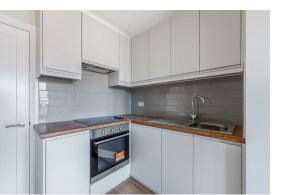

The open-plan kitchen reception area, illuminated by a bay window that floods the space with natural light. The modern kitchen is equipped with integrated appliances, offering both style and functionality for effortless culinary endeavours.