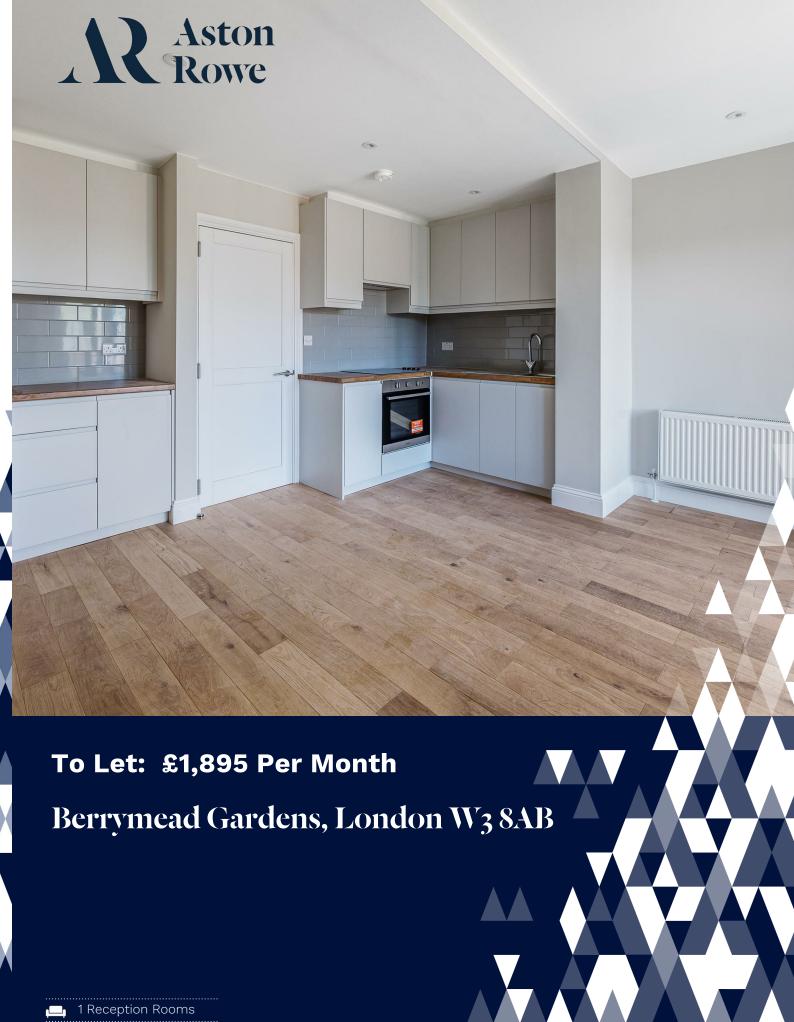

# Presenting a newly constructed one-bedroom period conversion, conveniently situated just a brief stroll from the Acton Town Tube. Perfect for couples or single professionals seeking modern living in a prime location. This charming property boasts engineered rustic oak flooring throughout, complementing the contemporary aesthetic.

The open-plan kitchen reception area, illuminated by a bay window that floods the space with natural light. The modern kitchen is equipped with integrated appliances, offering both style and functionality for effortless culinary endeavours.