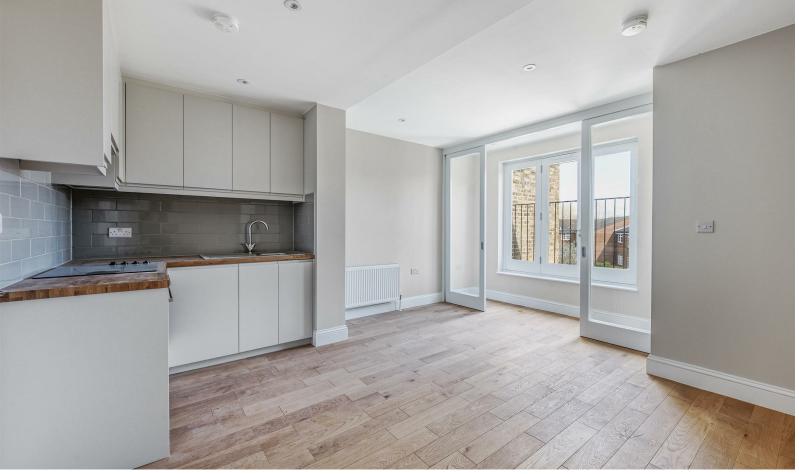

The open-plan kitchen reception area, illuminated by a bay window that floods the space with natural light. The modern kitchen is equipped with integrated appliances, offering both style and functionality for effortless culinary endeavours.