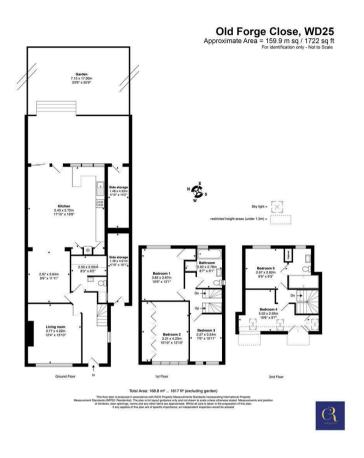

## Asking price £780,000

- 5 BEDROOM HOUSE
- OFF STREET PARKING UP TO 4 CARS!!
- Underfloor heating, Open fireplace & cast iron radiators
- Turn key property Early viewings RECOMMENDED!

- 2 BATHROOMS, GUEST WC & Utility Room
- QUIET FRIENDLY CLOSE
- 3 reception/dining rooms