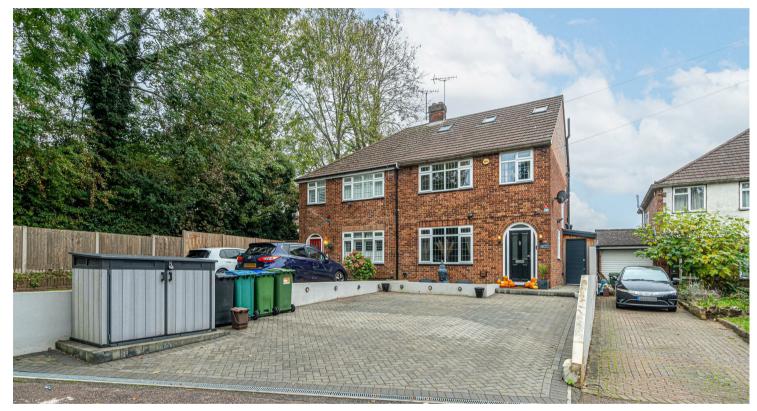

# Old Forge Close, Watford

## Asking price £780,000

- 5 BEDROOM HOUSE
- OFF STREET PARKING UP TO 4 CARS!!
- Underfloor heating, Open fireplace & cast iron radiators
- Turn key property Early viewings RECOMMENDED!

- 2 BATHROOMS, GUEST WC & Utility Room
- QUIET FRIENDLY CLOSE
- 3 reception/dining rooms

- 55ft Landscapted Garden with Astro grass Composite decking
- Walking distance to primary schools & sort after secondary school Paramiters.
- Recently extended and refurbished to a high spec throughout

Old Forge Close is situated in a desirable and discreet location in Leavesden WD25 within the catchment area for excellent schools, with parks and good transport links nearby, this property is ideal for modern family living. Viewing is highly recommended to fully appreciate the exceptional features and lifestyle this home has to offer. Garston Station 1.1 miles Kings Langley Station 1.4 miles Watford Atria Shopping Centre is 4.0 miles