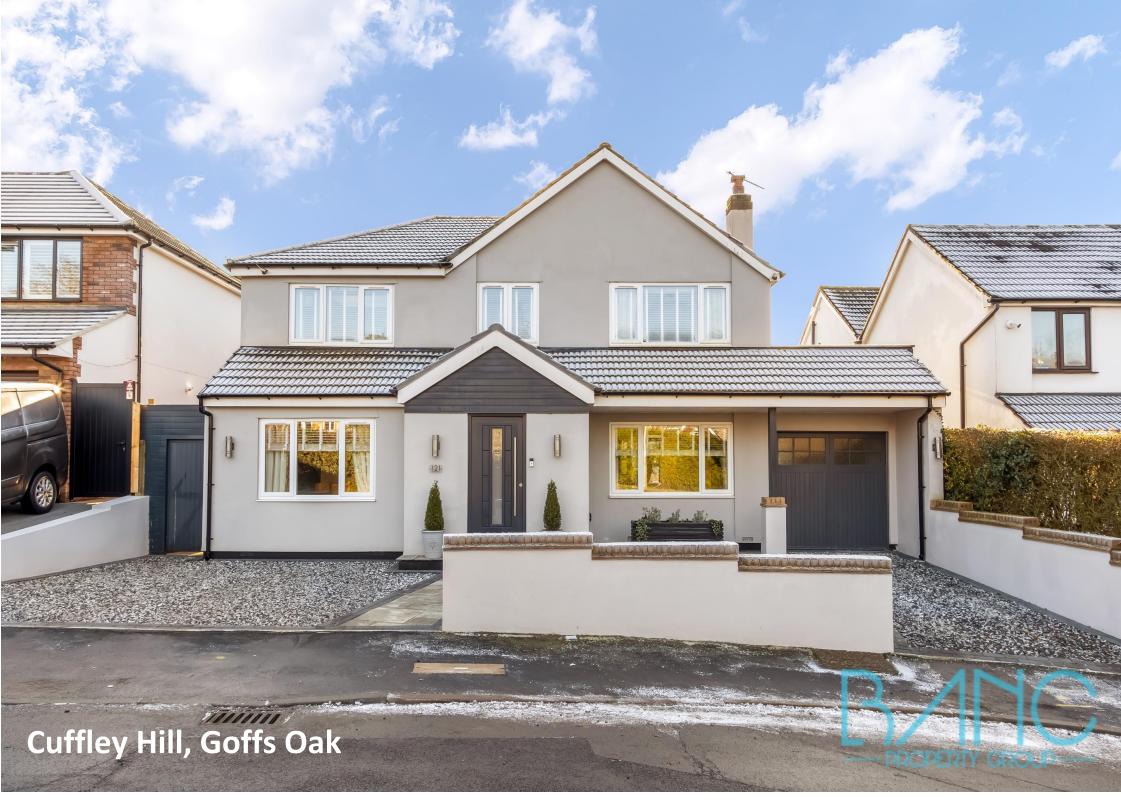

- 30FT KITCHEN / FAMILY ROOM
- MATURE REAR GARDEN
- OFF STREET PARKING
- DOUBLE FRONTED

## **Cuffley Hill** Goffs Oak EN7 5EZ

Located in the popular area of 'Goffs Oak' we are pleased to present this immaculately presented five bedroom extended detached house. The property has recently been fully renovated to in our opinion a high standard and has many benefits to include two reception rooms, five bedrooms, four of which are doubles, ground floor shower room, en-suite shower room to bedroom one, 30ft open plan kitchen/diner. Externally, the property boasts a delightful, mature rear garden designed for entertaining. The garden features a large patio area with a pergola and a jacuzzi, all enhanced by remotecontrolled lighting for a perfect ambiance. There is off street parking, garage/storage room and much more. Viewing is highly recommended to fully appreciate this property.