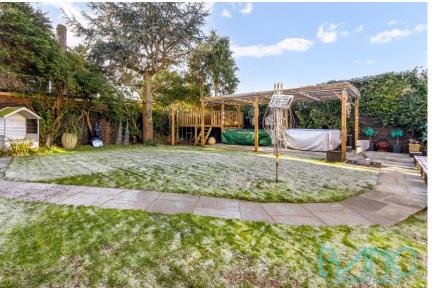

## **Cuffley Hill** Goffs Oak EN7 5EZ

Located in the popular area of 'Goffs Oak' we are pleased to present this immaculately presented five bedroom extended detached house. The property has recently been fully renovated to in our opinion a high standard and has many benefits to include two reception rooms, five bedrooms, four of which are doubles, ground floor shower room, en-suite shower room to bedroom one, 30ft open plan kitchen/diner. Externally, the property boasts a delightful, mature rear garden designed for entertaining. The garden features a large patio area with a pergola and a jacuzzi, all enhanced by remotecontrolled lighting for a perfect ambiance. There is off street parking, garage/storage room and much more. Viewing is highly recommended to fully appreciate this property.