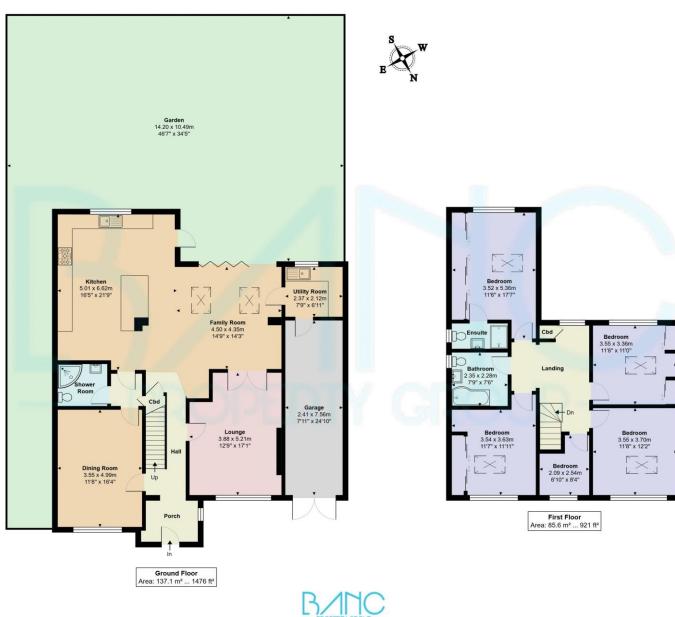

## **Cuffley Hill** Goffs Oak EN7 5EZ

Located in the popular area of 'Goffs Oak' we are pleased to present this immaculately presented five bedroom extended detached house. The property has recently been fully renovated to in our opinion a high standard and has many benefits to include two reception rooms, five bedrooms, four of which are doubles, ground floor shower room, en-suite shower room to bedroom one, 30ft open plan kitchen/diner. Externally, the property boasts a delightful, mature rear garden designed for entertaining. The garden features a large patio area with a pergola and a jacuzzi, all enhanced by remotecontrolled lighting for a perfect ambiance. There is off street parking, garage/storage room and much more. Viewing is highly recommended to fully appreciate this property.