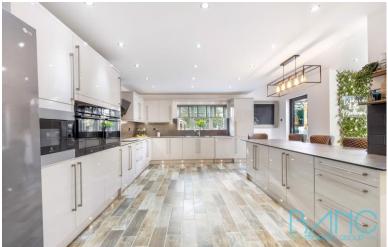

## **Cuffley Hill** Goffs Oak EN7 5EZ

Located in the popular area of 'Goffs Oak' we are pleased to present this immaculately presented five bedroom extended detached house. The property has recently been fully renovated to in our opinion a high standard and has many benefits to include two reception rooms, five bedrooms, four of which are doubles, ground floor shower room, en-suite shower room to bedroom one, 30ft open plan kitchen/diner. Externally, the property boasts a delightful, mature rear garden designed for entertaining. The garden features a large patio area with a pergola and a jacuzzi, all enhanced by remotecontrolled lighting for a perfect ambiance. There is off street parking, garage/storage room and much more. Viewing is highly recommended to fully appreciate this property.