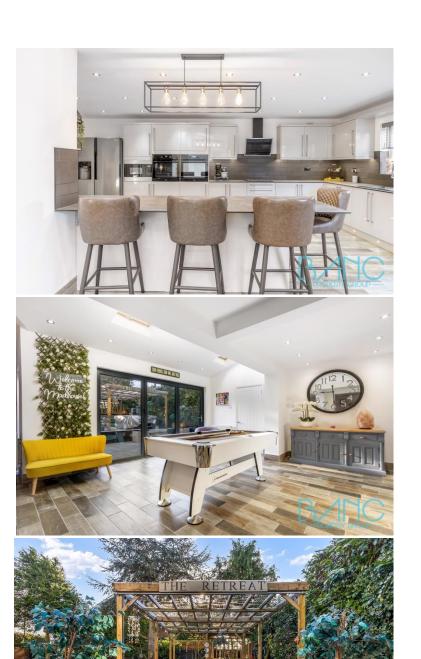

- 30FT KITCHEN / FAMILY ROOM
- MATURE REAR GARDEN
- OFF STREET PARKING
- DOUBLE FRONTED

## **Cuffley Hill** Goffs Oak EN7 5EZ

Located in the popular area of 'Goffs Oak' we are pleased to present this immaculately presented five bedroom extended detached house. The property has recently been fully renovated to in our opinion a high standard and has many benefits to include two reception rooms, five bedrooms, four of which are doubles, ground floor shower room, en-suite shower room to bedroom one, 30ft open plan kitchen/diner. Externally, the property boasts a delightful, mature rear garden designed for entertaining. The garden features a large patio area with a pergola and a jacuzzi, all enhanced by remotecontrolled lighting for a perfect ambiance. There is off street parking, garage/storage room and much more. Viewing is highly recommended to fully appreciate this property.