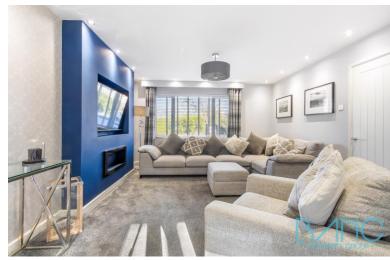

## **Cuffley Hill** Goffs Oak EN7 5EZ

Located in the popular area of 'Goffs Oak' we are pleased to present this immaculately presented five bedroom extended detached house. The property has recently been fully renovated to in our opinion a high standard and has many benefits to include two reception rooms, five bedrooms, four of which are doubles, ground floor shower room, en-suite shower room to bedroom one, 30ft open plan kitchen/diner. Externally, the property boasts a delightful, mature rear garden designed for entertaining. The garden features a large patio area with a pergola and a jacuzzi, all enhanced by remotecontrolled lighting for a perfect ambiance. There is off street parking, garage/storage room and much more. Viewing is highly recommended to fully appreciate this property.