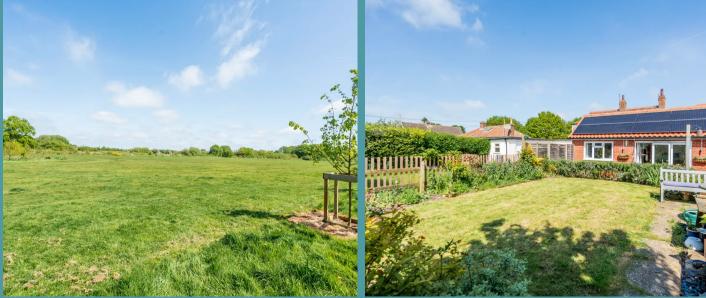

#### Dereham

This versatile property caters to various living arrangements. Upon entry, the sizable kitchen serves as both a welcoming space and a well-equipped cooking hub. A cosy living room with a wood burner and recessed shelving offers warmth, while a bright hallway leads to a utility room, shower room and a ground-floor bedroom with a sitting room. Upstairs, two additional bedrooms with scenic views across the moor and a well-appointed shower room provide comfortable accommodation. Outside, a landscaped garden with a mix of patio, lawn, and mature shrubs creates a tranquil space, complemented by scenic field views and convenient off-road parking.

# 36 Neatherd Moor

Dereham

Outside, the landscaped garden beckons with a mix of patio, lawn and mature shrubs, creating a tranquil outdoor space. The scenic field views provide a backdrop, perfect for unwinding after a long day. For convenience, off-road parking is available to the front of the property.