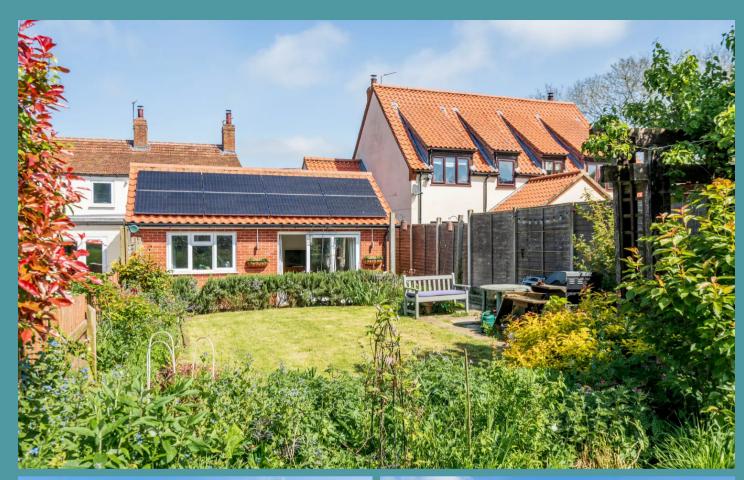

#### Dereham

This versatile property caters to various living arrangements. Upon entry, the sizable kitchen serves as both a welcoming space and a well-equipped cooking hub. A cosy living room with a wood burner and recessed shelving offers warmth, while a bright hallway leads to a utility room, shower room and a ground-floor bedroom with a sitting room. Upstairs, two additional bedrooms with scenic views across the moor and a well-appointed shower room provide comfortable accommodation. Outside, a landscaped garden with a mix of patio, lawn, and mature shrubs creates a tranquil space, complemented by scenic field views and convenient off-road parking.

#### THE PROPERTY

Upon entering, you are greeted by a goodsized kitchen that serves as both the gateway and space to prepare meals, also serving as a pleasant backdrop for your cooking needs and gatherings. The cosy living room emanates warmth and charm, boasting a focal wood burner and recessed shelving that adds a touch of decor to the room. The property further delights with a bright and airy internal hallway that offers access to a utility room and a convenient shower room. The ground floor features a bedroom and sitting room, making it an ideal setup for multi-generational living or providing flexible accommodation options.

# 36 Neatherd Moor

Dereham

Outside, the landscaped garden beckons with a mix of patio, lawn and mature shrubs, creating a tranquil outdoor space. The scenic field views provide a backdrop, perfect for unwinding after a long day. For convenience, off-road parking is available to the front of the property.