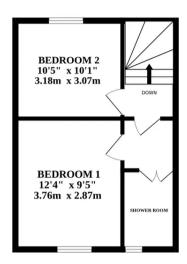

#### Dereham

This versatile property caters to various living arrangements. Upon entry, the sizable kitchen serves as both a welcoming space and a well-equipped cooking hub. A cosy living room with a wood burner and recessed shelving offers warmth, while a bright hallway leads to a utility room, shower room and a ground-floor bedroom with a sitting room. Upstairs, two additional bedrooms with scenic views across the moor and a well-appointed shower room provide comfortable accommodation. Outside, a landscaped garden with a mix of patio, lawn, and mature shrubs creates a tranquil space, complemented by scenic field views and convenient off-road parking.

Ascending to the upper floor, you will find two additional bedrooms that offer picturesque views across the Moor. A wellappointed shower room completes this level, ensuring convenience and comfort for the occupants.