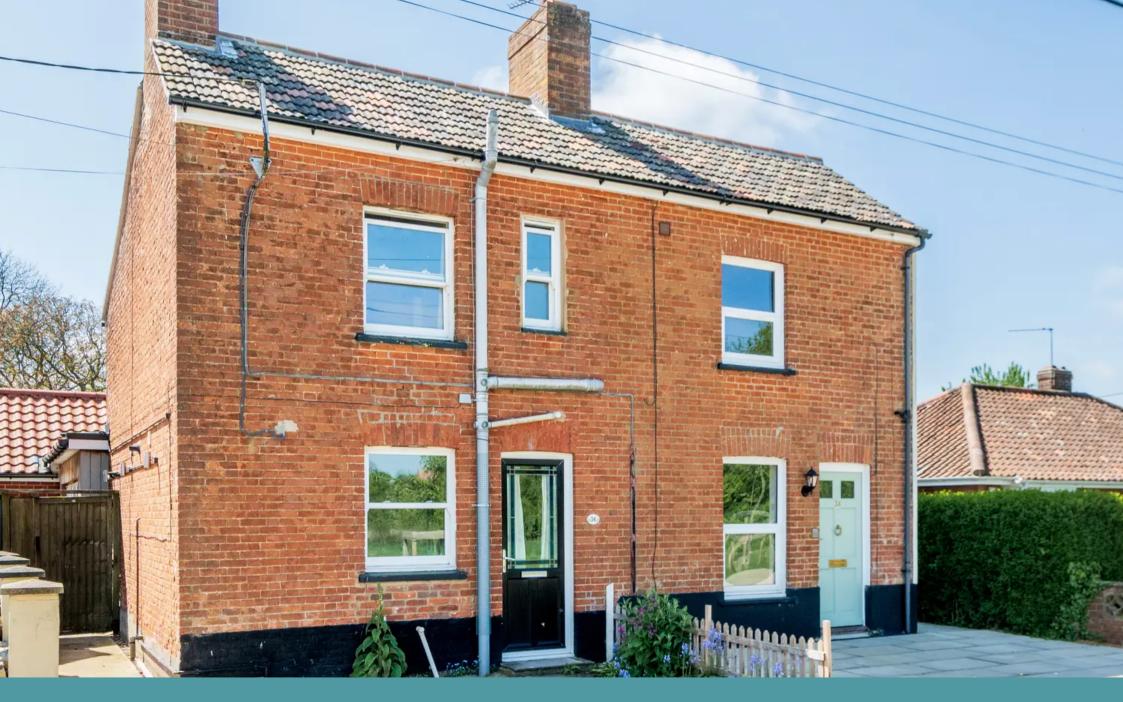

36 Neatherd Moor, Dereham In Excess of £290,000

## 36 Neatherd Moor

#### Dereham

This versatile property caters to various living arrangements. Upon entry, the sizable kitchen serves as both a welcoming space and a well-equipped cooking hub. A cosy living room with a wood burner and recessed shelving offers warmth, while a bright hallway leads to a utility room, shower room and a ground-floor bedroom with a sitting room. Upstairs, two additional bedrooms with scenic views across the moor and a well-appointed shower room provide comfortable accommodation. Outside, a landscaped garden with a mix of patio, lawn, and mature shrubs creates a tranquil space, complemented by scenic field views and convenient off-road parking.

#### THE LOCATION

Located in Dereham, Neathered Moor offers a convenient and well-connected location for residents. Situated within a short walk of Dereham town, you'll have easy access to the town's amenities, making daily errands and shopping a breeze. A Tesco and Aldi are conveniently at your doorstep, ensuring you have shopping options nearby. Families will appreciate the presence of primary and secondary schools not only in Dereham but also in the surrounding areas, providing education options for children of all ages. Additionally, the property offers easy access to the A47, a major road network, which opens up convenient routes to neighboring towns like Swaffham and Norwich. This central location ensures that you can enjoy the best of both convenience and the tranquility of Norfolk's countryside.