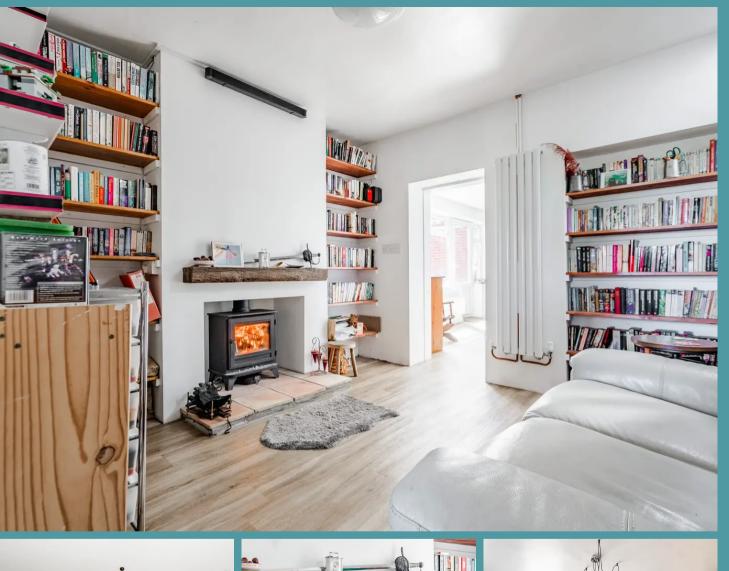

#### THE PROPERTY

Upon entering, you are greeted by a goodsized kitchen that serves as both the gateway and space to prepare meals, also serving as a pleasant backdrop for your cooking needs and gatherings. The cosy living room emanates warmth and charm, boasting a focal wood burner and recessed shelving that adds a touch of decor to the room. The property further delights with a bright and airy internal hallway that offers access to a utility room and a convenient shower room. The ground floor features a bedroom and sitting room, making it an ideal setup for multi-generational living or providing flexible accommodation options.