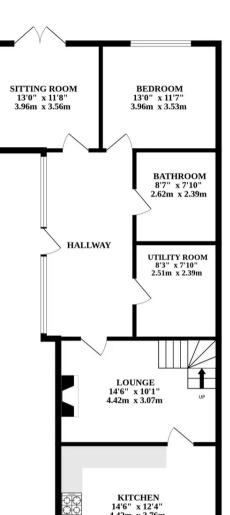

#### Dereham

This versatile property caters to various living arrangements. Upon entry, the sizable kitchen serves as both a welcoming space and a well-equipped cooking hub. A cosy living room with a wood burner and recessed shelving offers warmth, while a bright hallway leads to a utility room, shower room and a ground-floor bedroom with a sitting room. Upstairs, two additional bedrooms with scenic views across the moor and a well-appointed shower room provide comfortable accommodation. Outside, a landscaped garden with a mix of patio, lawn, and mature shrubs creates a tranquil space, complemented by scenic field views and convenient off-road parking.

#### THE PROPERTY

Upon entering, you are greeted by a goodsized kitchen that serves as both the gateway and space to prepare meals, also serving as a pleasant backdrop for your cooking needs and gatherings. The cosy living room emanates warmth and charm, boasting a focal wood burner and recessed shelving that adds a touch of decor to the room. The property further delights with a bright and airy internal hallway that offers access to a utility room and a convenient shower room. The ground floor features a bedroom and sitting room, making it an ideal setup for multi-generational living or providing flexible accommodation options.

Ascending to the upper floor, you will find two additional bedrooms that offer picturesque views across the Moor. A wellappointed shower room completes this level, ensuring convenience and comfort for the occupants.