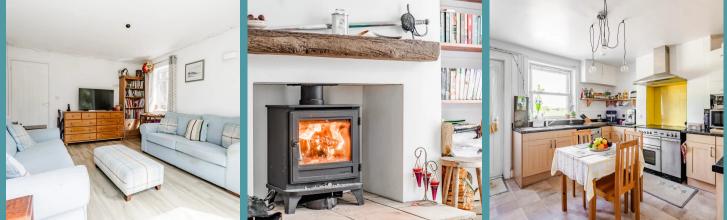

#### THE PROPERTY

Upon entering, you are greeted by a goodsized kitchen that serves as both the gateway and space to prepare meals, also serving as a pleasant backdrop for your cooking needs and gatherings. The cosy living room emanates warmth and charm, boasting a focal wood burner and recessed shelving that adds a touch of decor to the room. The property further delights with a bright and airy internal hallway that offers access to a utility room and a convenient shower room. The ground floor features a bedroom and sitting room, making it an ideal setup for multi-generational living or providing flexible accommodation options.