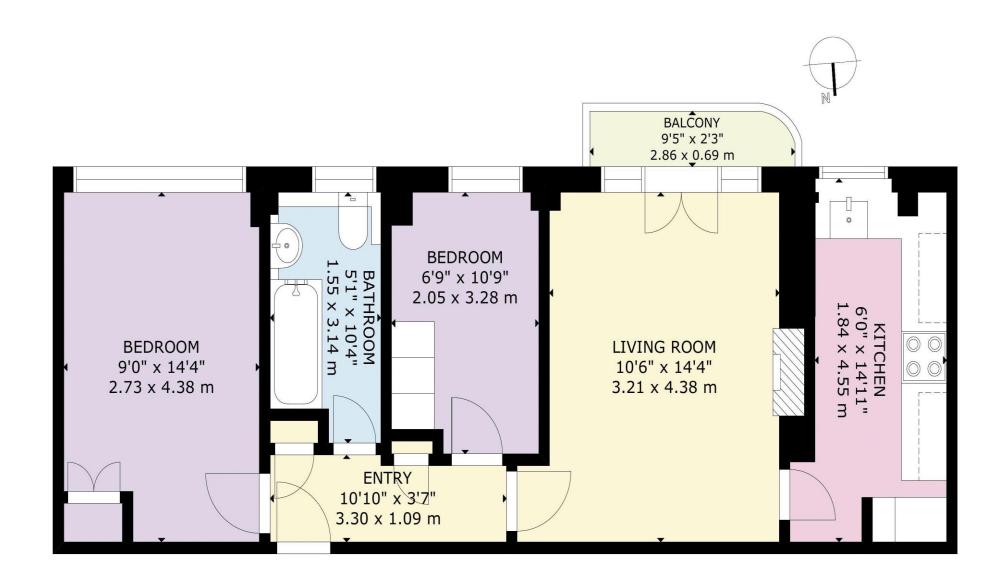

Fantastic Panoramic Views
Reception
2 bedrooms
Kitchen
Bathroom
Lifts
Communal gardens
Off street Parking
Near shops and Transport
Chain Free

GROSS INTERNAL AREA
TOTAL: 54 m²/584 sq.ft
SIXTH FLOOR: 54 m²/584 sq.ft
EXCLUDED AREAS: BALCONY: 81 m²/874 sq.ft
SIZE AND DIMENSIONS ARE APPROXIMATE, ACTUAL MAY VARY