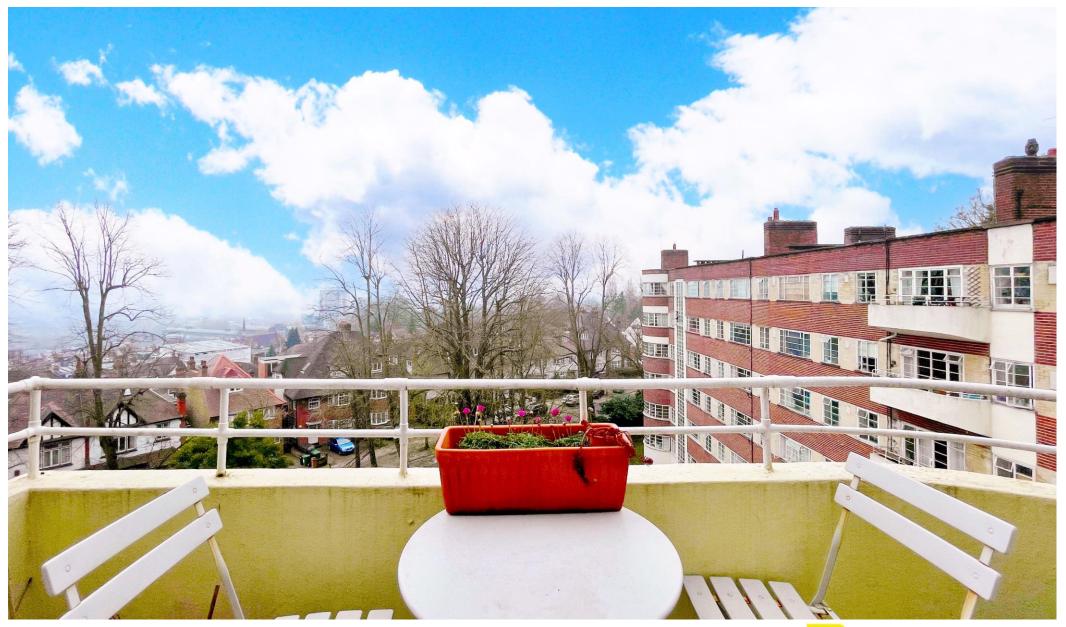

We are pleased to offer this super 2 bedroom top floor flat (with lifts) in this landmark Art Deco purpose built block. This very bright south facing apartment features a sunny reception room with balcony and superb far reaching City views with two bedrooms, bathroom and separate kitchen further benefits include ample off street parking, communal gardens and porterage. Northwood Hall is very conveniently located for fast access to Central London and the City, with all the amenities of both historic Highgate Village and bustling Crouch End Broadway on the doorstep with the green open spaces of the Parkland Walk, Highgate and Queen's woods and Waterlow Park on the doorstep. EPC – E

Fantastic Panoramic Views
Reception
2 bedrooms
Kitchen
Bathroom
Lifts
Communal gardens
Off street Parking
Near shops and Transport
Chain Free

GROSS INTERNAL AREA
TOTAL: 54 m²/584 sq.ft
SIXTH FLOOR: 54 m²/584 sq.ft
EXCLUDED AREAS: BALCONY: 81 m²/874 sq.ft
SIZE AND DIMENSIONS ARE APPROXIMATE, ACTUAL MAY VARY