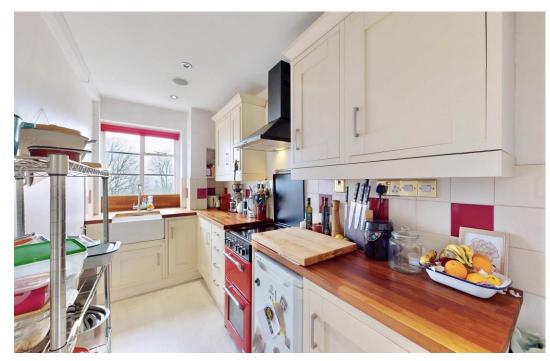

We are pleased to offer this super 2 bedroom top floor flat (with lifts) in this landmark Art Deco purpose built block. This very bright south facing apartment features a sunny reception room with balcony and superb far reaching City views with two bedrooms, bathroom and separate kitchen further benefits include ample off street parking, communal gardens and porterage. Northwood Hall is very conveniently located for fast access to Central London and the City, with all the amenities of both historic Highgate Village and bustling Crouch End Broadway on the doorstep with the green open spaces of the Parkland Walk, Highgate and Queen's woods and Waterlow Park on the doorstep. EPC – E

Fantastic Panoramic Views
Reception
2 bedrooms
Kitchen
Bathroom
Lifts
Communal gardens
Off street Parking
Near shops and Transport
Chain Free

GROSS INTERNAL AREA
TOTAL: 54 m²/584 sq.ft
SIXTH FLOOR: 54 m²/584 sq.ft
EXCLUDED AREAS: BALCONY: 81 m²/874 sq.ft
SIZE AND DIMENSIONS ARE APPROXIMATE, ACTUAL MAY VARY