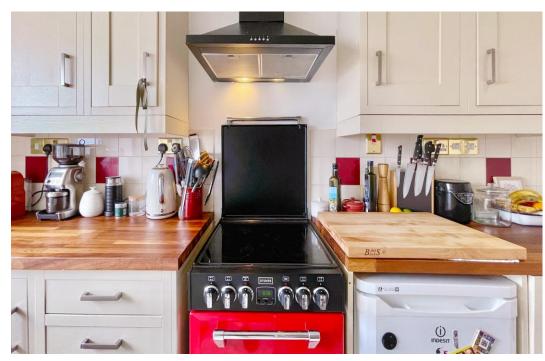

We are pleased to offer this super 2 bedroom top floor flat (with lifts) in this landmark Art Deco purpose built block. This very bright south facing apartment features a sunny reception room with balcony and superb far reaching City views with two bedrooms, bathroom and separate kitchen further benefits include ample off street parking, communal gardens and porterage. Northwood Hall is very conveniently located for fast access to Central London and the City, with all the amenities of both historic Highgate Village and bustling Crouch End Broadway on the doorstep with the green open spaces of the Parkland Walk, Highgate and Queen's woods and Waterlow Park on the doorstep. EPC – E

Fantastic Panoramic Views
Reception
2 bedrooms
Kitchen
Bathroom
Lifts
Communal gardens
Off street Parking
Near shops and Transport
Chain Free

GROSS INTERNAL AREA
TOTAL: 54 m²/584 sq.ft
SIXTH FLOOR: 54 m²/584 sq.ft
EXCLUDED AREAS: BALCONY: 81 m²/874 sq.ft
SIZE AND DIMENSIONS ARE APPROXIMATE, ACTUAL MAY VARY