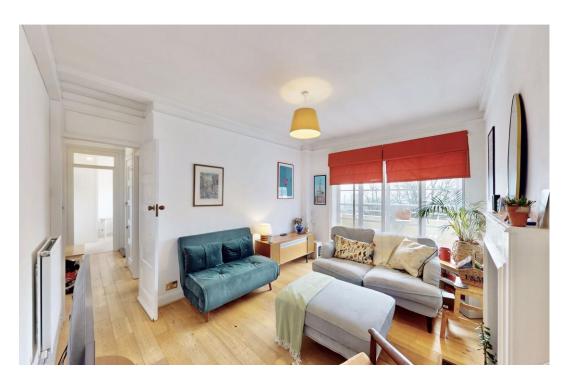

We are pleased to offer this super 2 bedroom top floor flat (with lifts) in this landmark Art Deco purpose built block. This very bright south facing apartment features a sunny reception room with balcony and superb far reaching City views with two bedrooms, bathroom and separate kitchen further benefits include ample off street parking, communal gardens and porterage. Northwood Hall is very conveniently located for fast access to Central London and the City, with all the amenities of both historic Highgate Village and bustling Crouch End Broadway on the doorstep with the green open spaces of the Parkland Walk, Highgate and Queen's woods and Waterlow Park on the doorstep. EPC – E

Fantastic Panoramic Views
Reception
2 bedrooms
Kitchen
Bathroom
Lifts
Communal gardens
Off street Parking
Near shops and Transport
Chain Free

GROSS INTERNAL AREA
TOTAL: 54 m²/584 sq.ft
SIXTH FLOOR: 54 m²/584 sq.ft
EXCLUDED AREAS: BALCONY: 81 m²/874 sq.ft
SIZE AND DIMENSIONS ARE APPROXIMATE, ACTUAL MAY VARY