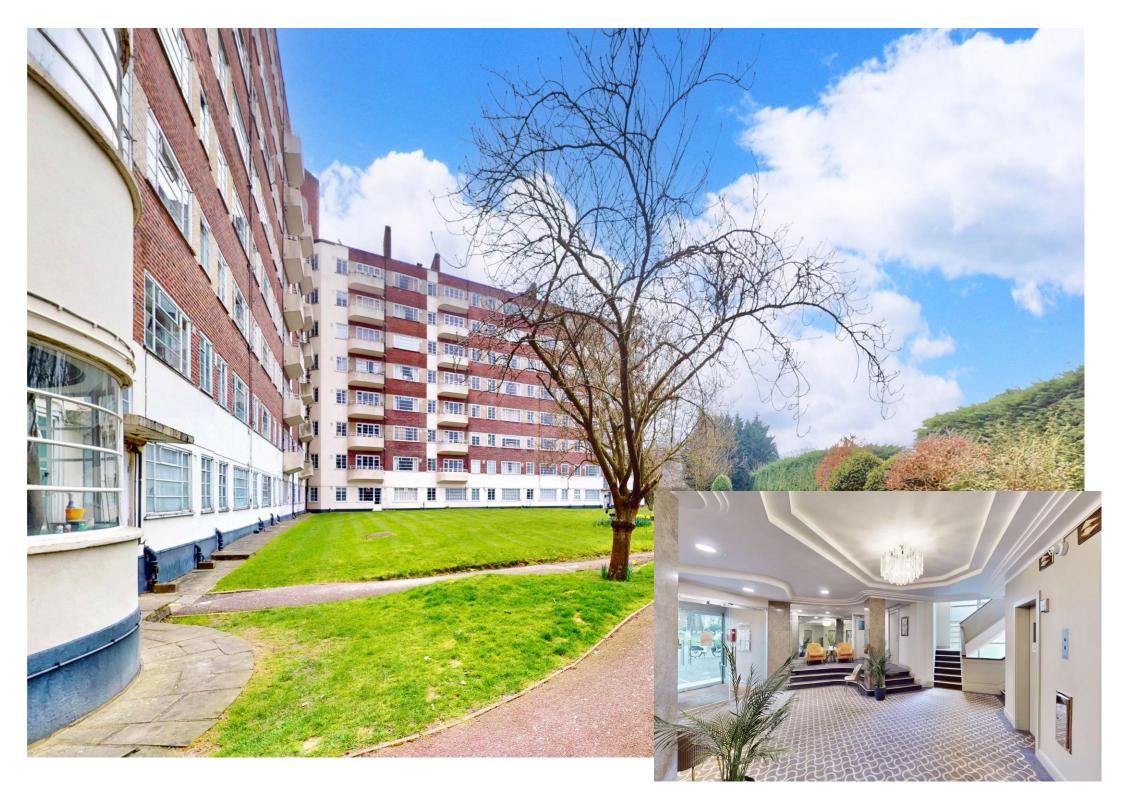

We are pleased to offer this super 2 bedroom top floor flat (with lifts) in this landmark Art Deco purpose built block. This very bright south facing apartment features a sunny reception room with balcony and superb far reaching City views with two bedrooms, bathroom and separate kitchen further benefits include ample off street parking, communal gardens and porterage. Northwood Hall is very conveniently located for fast access to Central London and the City, with all the amenities of both historic Highgate Village and bustling Crouch End Broadway on the doorstep with the green open spaces of the Parkland Walk, Highgate and Queen's woods and Waterlow Park on the doorstep. EPC – E

Fantastic Panoramic Views
Reception
2 bedrooms
Kitchen
Bathroom
Lifts
Communal gardens
Off street Parking
Near shops and Transport
Chain Free

GROSS INTERNAL AREA
TOTAL: 54 m²/584 sq.ft
SIXTH FLOOR: 54 m²/584 sq.ft
EXCLUDED AREAS: BALCONY: 81 m²/874 sq.ft
SIZE AND DIMENSIONS ARE APPROXIMATE, ACTUAL MAY VARY