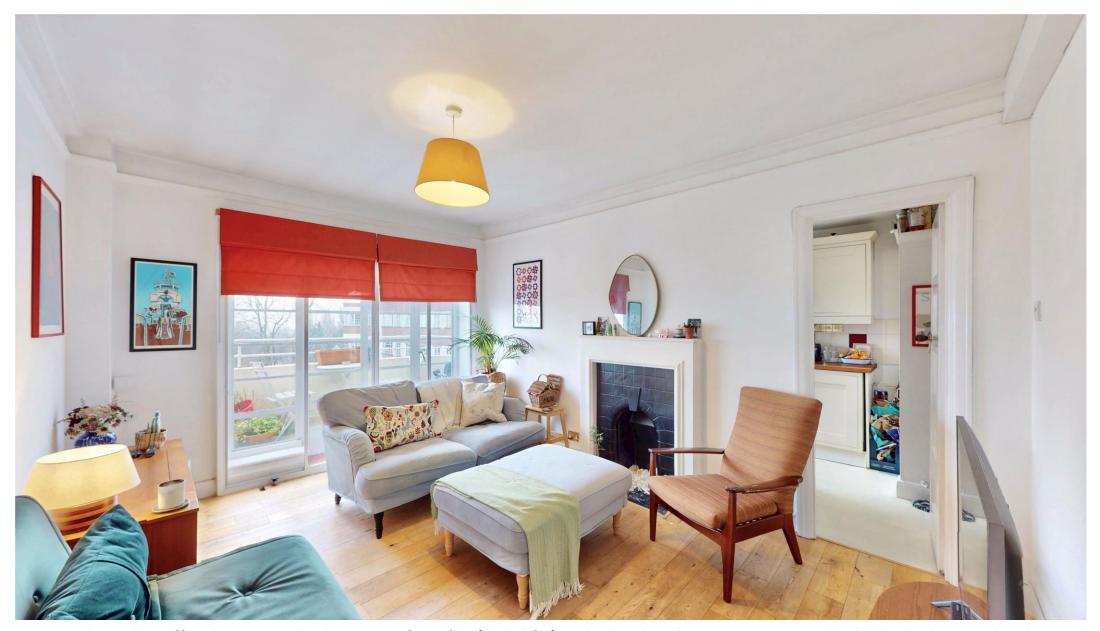

We are pleased to offer this super 2 bedroom top floor flat (with lifts) in this landmark Art Deco purpose built block. This very bright south facing apartment features a sunny reception room with balcony and superb far reaching City views with two bedrooms, bathroom and separate kitchen further benefits include ample off street parking, communal gardens and porterage. Northwood Hall is very conveniently located for fast access to Central London and the City, with all the amenities of both historic Highgate Village and bustling Crouch End Broadway on the doorstep with the green open spaces of the Parkland Walk, Highgate and Queen's woods and Waterlow Park on the doorstep. EPC – E

Fantastic Panoramic Views
Reception
2 bedrooms
Kitchen
Bathroom
Lifts
Communal gardens
Off street Parking
Near shops and Transport
Chain Free

GROSS INTERNAL AREA
TOTAL: 54 m²/584 sq.ft
SIXTH FLOOR: 54 m²/584 sq.ft
EXCLUDED AREAS: BALCONY: 81 m²/874 sq.ft
SIZE AND DIMENSIONS ARE APPROXIMATE, ACTUAL MAY VARY