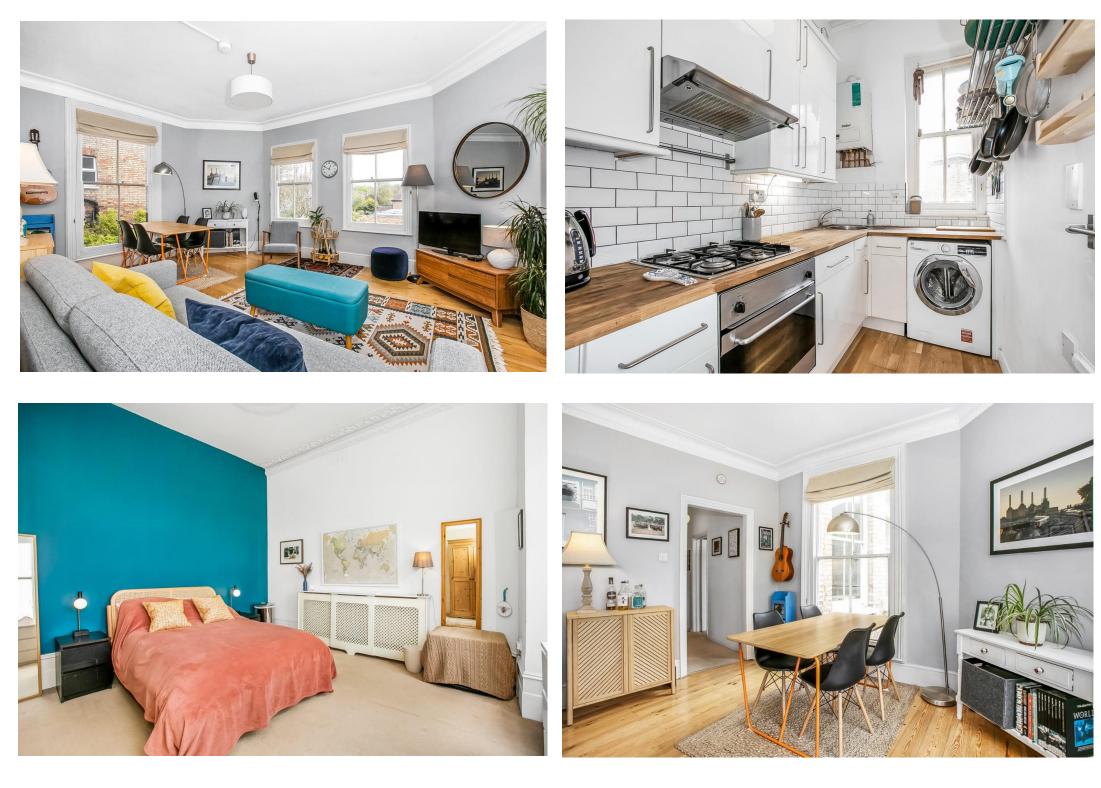

## In detail

A fresh and inviting one bedroom ground floor period conversion conveniently located nearby central Crystal Palace and available for sale with no onward chain.

This well presented space boasts high ceilings, period features, and a long lease.

Other notable points include a triple aspect reception room with solid wood flooring and pleasant elevated views, large wooden sash windows, a separate kitchen, a fully tiled walk-in shower room with underfloor heating, and a 15ft master bedroom.