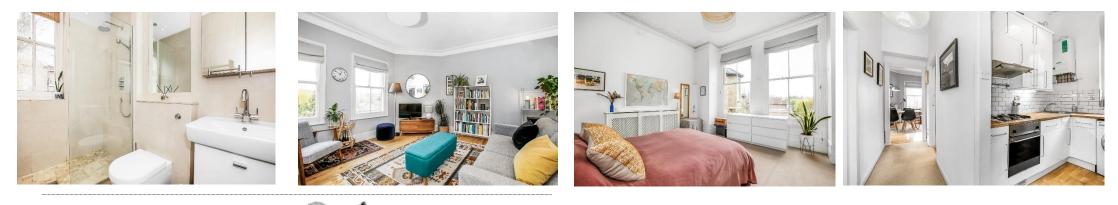

Other notable points include a triple aspect reception room with solid wood flooring and pleasant elevated views, large wooden sash windows, a separate kitchen, a fully tiled walk-in shower room with underfloor heating, and a 15ft master bedroom.