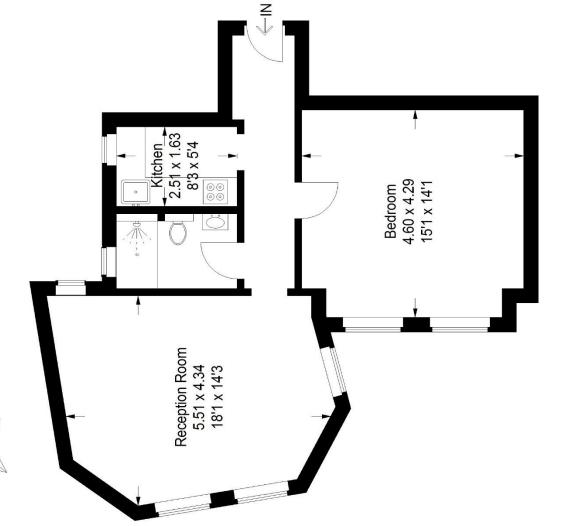

EPC: D

CANCER RESEARCH

RICS

NAEA

INVESTORS المح IN PEOPLE المح

Floorplan

## Central Hill, SE19 Approximate Gross Internal A

Approximate Gross Internal Area 57.0 sq m / 614 sq ft

## **Ground Floor**

These plans are for representation purposes only as defined by RICS openings are approximate. Please check all dimensions, shapes and Code of Measuring Practice. Not drawn to Scale. Windows and door compass bearings before making any decisions reliant upon them. Copyright www.pedderproperty.com © 2021