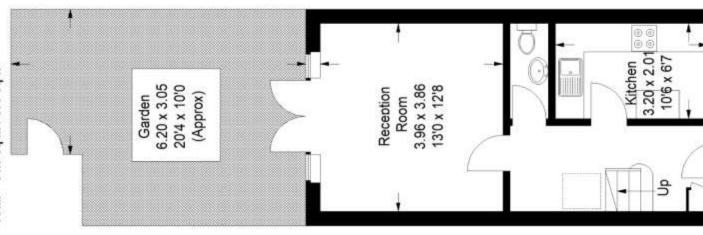

## Floorplan

# Elderwood Place, SE27

Approximate Gross Internal Area Ground Floor = 32.7 sq m / 352 sq ft First Floor = 32.2 sq m / 347 sq ft Total = 64.9 sq m / 699 sq ft

### First Floor

Ground Floor

RICS - Code of Measuring Practice. Not drawn to Scale. Windows and door openings are approximate. Please check all dimensions, These plans are for representation purposes only as defined by shapes and compass bearings before making any decisions Copyright www.pedderproperty.com © 2023 reliant upon them.