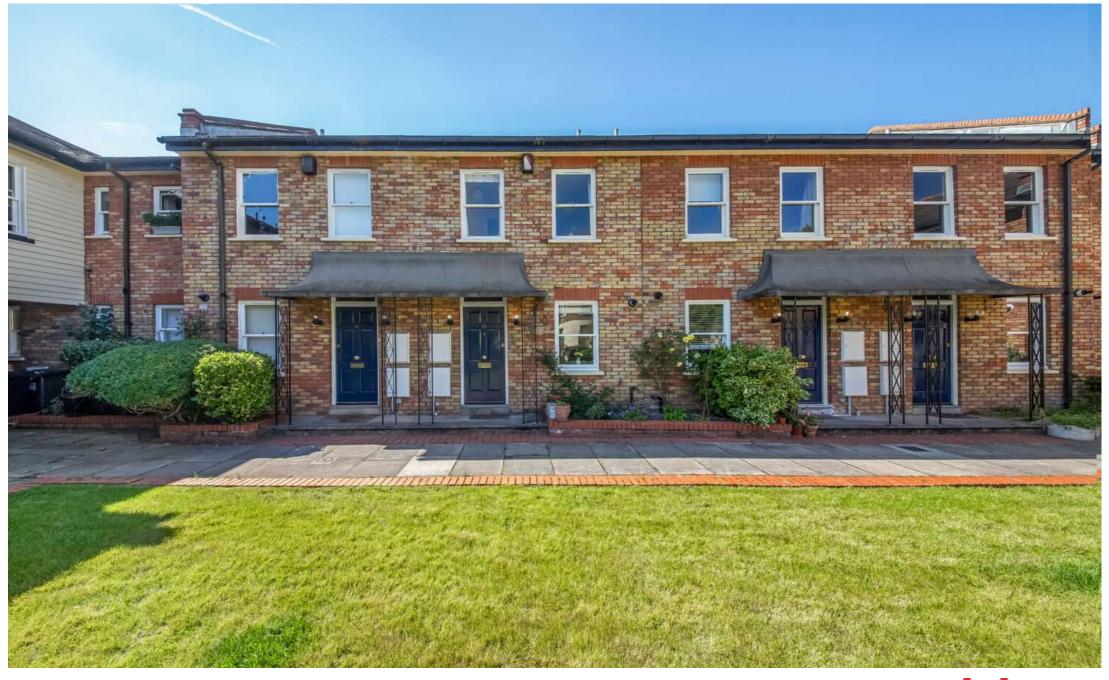

### In general

- Modern three bedroom house
- Within immaculately maintained grounds
- Allocated parking
- Secure, gated development
- Modern kitchen and bathroom
- Sunny rear garden
- Opposite Norwood Park

#### In detail

A very well presented three bedroom modern terrace house forming part of a popular gated development, within the grounds of former Grade II listed children's home dating back to 1810.

This stylishly finished property is surrounded by immaculately kept gardens and is a serene location moments from Norwood Park. The accommodation is arranged over two floors and benefits from a recently upgraded kitchen with integrated appliances, a ceramic hob, and a breakfast bar. There is a ground floor WC and a reception room at the rear of the property which has solid wood flooring and double doors overlooking the garden. Upstairs are three bedrooms (with ample fitted storage in the master) and a modern bathroom. The garden is a low maintenance retreat with a sunny south-westerly aspect and rear access, whilst the property also comes with the benefit of an allocated parking space.

Elderwood Place is conveniently situated for the amenities of both Crystal Palace and West Norwood, served by several bus routes and nearby rail links.

EPC: D | Council Tax Band: D