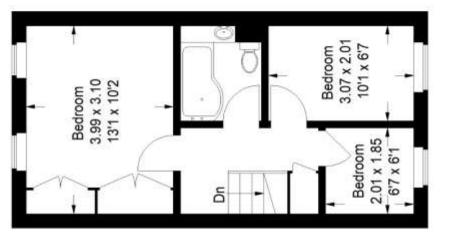

## Floorplan

# Elderwood Place, SE27

Approximate Gross Internal Area Ground Floor = 32.7 sq m / 352 sq ft First Floor = 32.2 sq m / 347 sq ft Total = 64.9 sq m / 699 sq ft

### First Floor

Ground Floor

RICS - Code of Measuring Practice. Not drawn to Scale. Windows and door openings are approximate. Please check all dimensions, These plans are for representation purposes only as defined by shapes and compass bearings before making any decisions Copyright www.pedderproperty.com © 2023 reliant upon them.