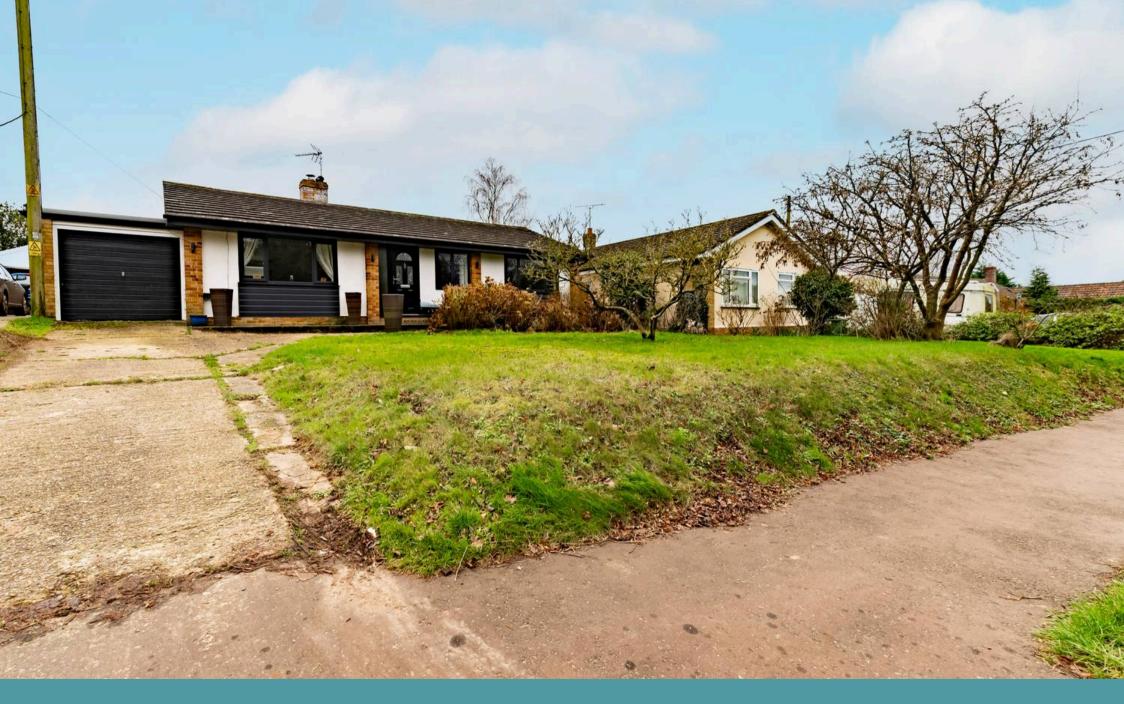

### Bradenham, Thetford

Enjoy the benefits of edge-of-village living, in this updated three-bedroom detached bungalow offering a blend of thoughtful updates and countryside views. Highlights include a stylish open-plan kitchen/diner with gloss white units, quartz worktops and a central island, as well as spacious bedrooms and a luxurious 4-piece family bathroom. The living areas are bathed in natural light, thanks to bi-fold doors that lead seamlessly to the rear garden, where scenic views unfold. The south-facing garden, complete with a timber-framed shed and greenhouse, is perfect for outdoor enjoyment, alongside offroad parking for three cars and access to a garage.

### **Church Street**

This beautifully renovated three-bedroom detached bungalow, located on the edge of the picturesque village of Bradenham, offers an elevated position that captures farreaching views over the surrounding countryside. The home has been thoughtfully modernised in areas, featuring an open-plan kitchen/diner with sleek gloss white units, quartz worktops, and a central island. Bi-fold doors open seamlessly to the rear garden, inviting natural light to flood the space and offering stunning views of the landscape beyond.

## Bradenham, Thetford

Externally, the bungalow offers plenty of off-road parking with space for up to three cars, plus access to the garage. The south-facing rear garden offers an idyllic setting with views across the neighbouring fields. The garden is predominantly laid to lawn and includes a timber-framed shed and greenhouse, making it the perfect space for outdoor living and gardening.