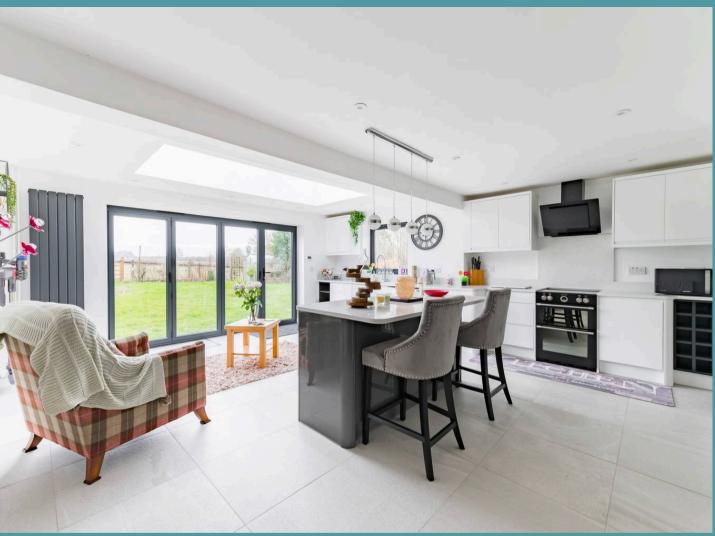

### Bradenham, Thetford

Enjoy the benefits of edge-of-village living, in this updated three-bedroom detached bungalow offering a blend of thoughtful updates and countryside views. Highlights include a stylish open-plan kitchen/diner with gloss white units, quartz worktops and a central island, as well as spacious bedrooms and a luxurious 4-piece family bathroom. The living areas are bathed in natural light, thanks to bi-fold doors that lead seamlessly to the rear garden, where scenic views unfold. The south-facing garden, complete with a timber-framed shed and greenhouse, is perfect for outdoor enjoyment, alongside offroad parking for three cars and access to a garage.

### **Church Street**

This beautifully renovated three-bedroom detached bungalow, located on the edge of the picturesque village of Bradenham, offers an elevated position that captures farreaching views over the surrounding countryside. The home has been thoughtfully modernised in areas, featuring an open-plan kitchen/diner with sleek gloss white units, quartz worktops, and a central island. Bi-fold doors open seamlessly to the rear garden, inviting natural light to flood the space and offering stunning views of the landscape beyond.