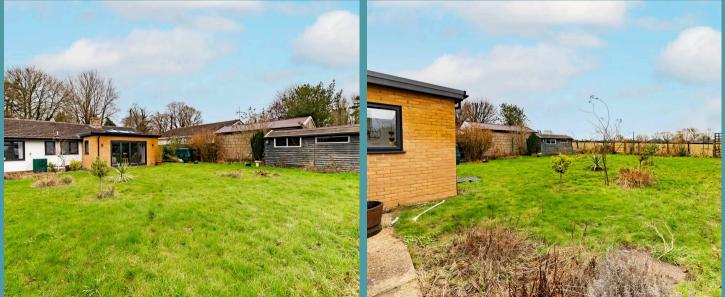

## Bradenham, Thetford

Externally, the bungalow offers plenty of off-road parking with space for up to three cars, plus access to the garage. The south-facing rear garden offers an idyllic setting with views across the neighbouring fields. The garden is predominantly laid to lawn and includes a timber-framed shed and greenhouse, making it the perfect space for outdoor living and gardening.