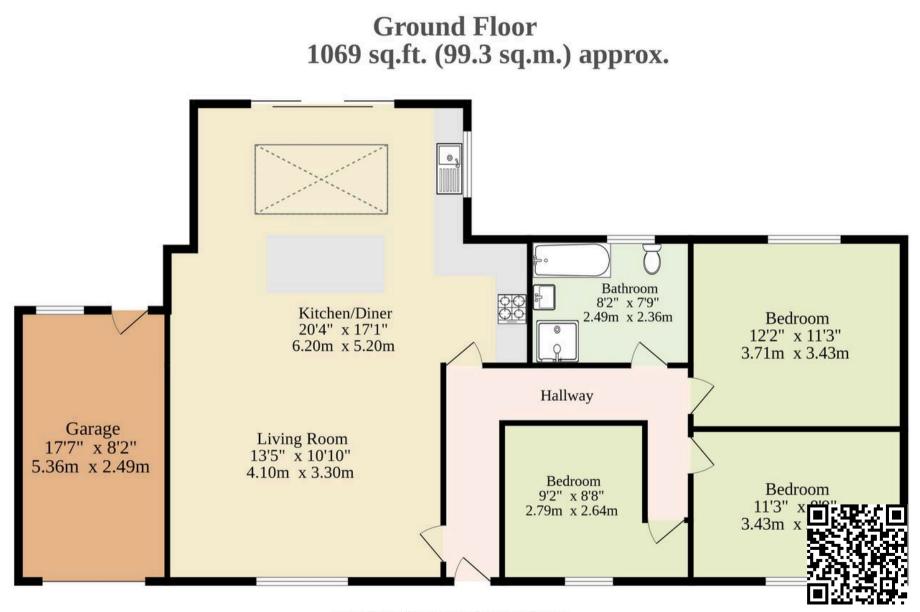

#### TOTAL FLOOR AREA : 1069 sq.ft. (99.3 sq.m.) approx.

Whilst every attempt has been made to ensure the accuracy of the floorplan contained here, measurements of doors, windows, rooms and any other items are approximate and no responsibility is taken for any error, omission or mis-statement. This plan is for illustrative purposes only and should be used as such by any prospective purchaser. The services, systems and appliances shown have not been tested and no guarantee as to their operability or efficiency can be given. Made with Metropix @2025