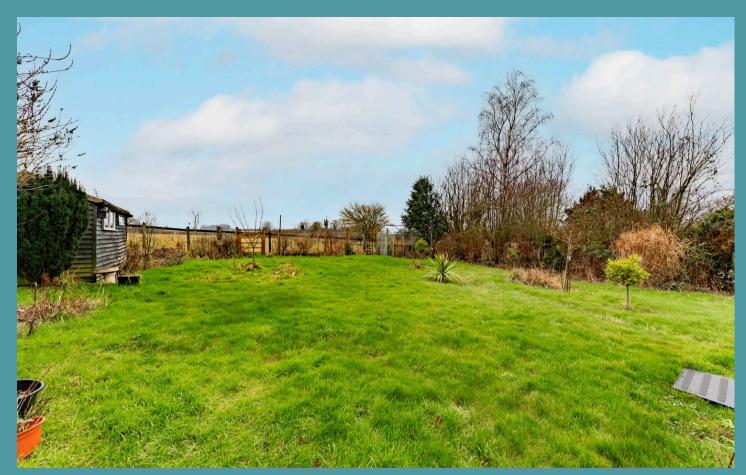

## Bradenham, Thetford

Externally, the bungalow offers plenty of off-road parking with space for up to three cars, plus access to the garage. The south-facing rear garden offers an idyllic setting with views across the neighbouring fields. The garden is predominantly laid to lawn and includes a timber-framed shed and greenhouse, making it the perfect space for outdoor living and gardening.