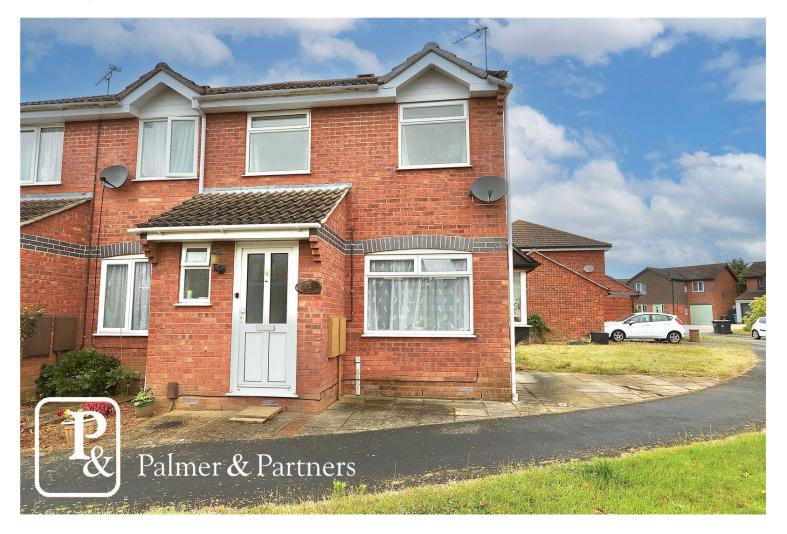

## Wentworth Drive, Ipswich, Suffolk, IP8 3RX Asking Price: £260,000

- Freehold
- No Onward Chain
- Semi-Detached House
- Three Bedrooms

- Lounge & Conservatory
- Newly Fitted Kitchen
- Garage & Off-Road Parking to Rear
- Wonderful Corner Plot

This three bedroom semi-detached house, tucked away down a cul-de-sac on the popular Pinewood development and conveniently located for access to the A12 and A14, is being sold with no onward chain. The property benefits from being positioned on a wonderful corner plot with a garage and off-road parking to the rear, and the current owners have recently updated the kitchen within the last 12 months.