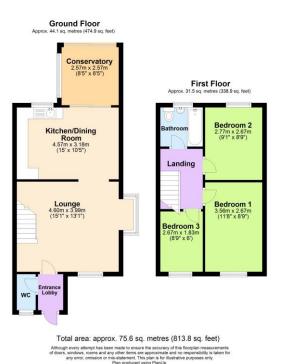

As agents, we recommend the earliest possible internal viewing to appreciate the quality of accommodation on offer which comprises entrance lobby, ground floor cloakroom, dual aspect lounge, newly fitted kitchen / dining room, conservatory, first floor landing, three bedrooms, and family bathroom.