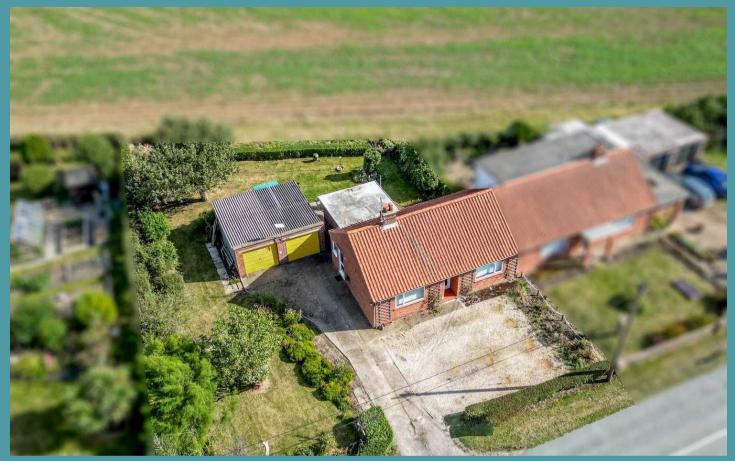

#### Dereham

Situated in a semi-rural location with undisturbed field views and flexible living spaces. The property welcomes you with a storm porch and features an oakfinish kitchen with a dining area that could also be used as a third bedroom. Enjoy cosy evenings by the open-fireplace in the sitting room, or relax in one of the two generously-sized double bedrooms. The mature garden provides a large outdoor space, while the double garage and ample parking offer convenience and practicality.

# Lunesdale Swanton Road

Dereham

Outside, a mature garden envelops the home, showcasing an array of trees, shrubbery, and vibrant flowers that add a splash of colour to the surroundings. For added convenience, the property includes a double garage and plentiful off-road parking, ensuring ample space for vehicles and storage.