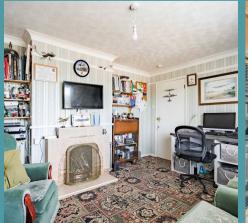

The property further impresses with a dedicated sitting room that features a good-size, open fireplace, perfect for cosy evenings and a large front-facing window. The bungalow comprises two generously-sized double bedrooms, providing ample space for rest and relaxation. A three-piece bathroom caters to all self-care needs with convenience.