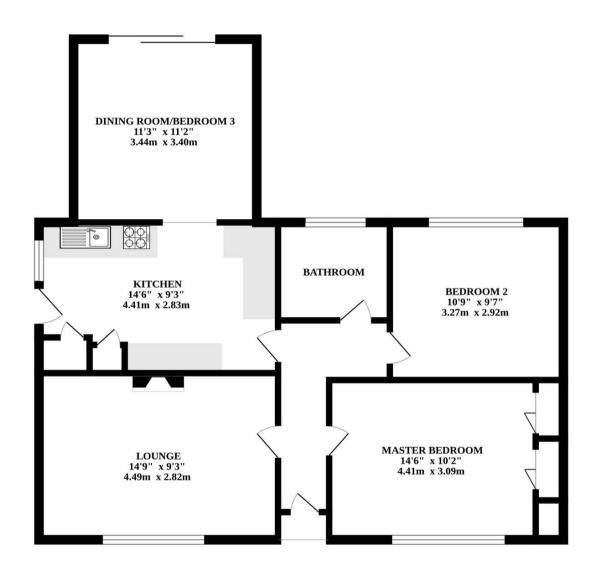

#### **Swanton Road**

The property welcomes you with a storm porch, providing easy access to all areas of the home. An oak-finish kitchen awaits with matching units, a tiled backsplash and an opening into a dining area that could also serve as a third bedroom. Enjoy your meals with views of the surrounding fields, elegantly framed by French doors that fill the space with natural light.

The property further impresses with a dedicated sitting room that features a good-size, open fireplace, perfect for cosy evenings and a large front-facing window. The bungalow comprises two generously-sized double bedrooms, providing ample space for rest and relaxation. A three-piece bathroom caters to all self-care needs with convenience.