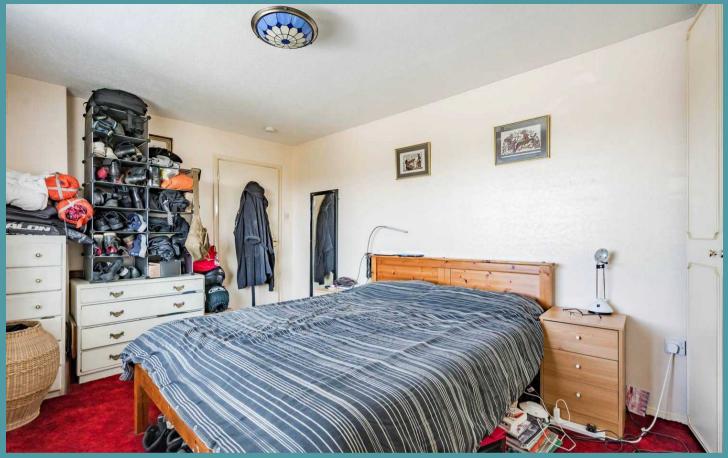

The property further impresses with a dedicated sitting room that features a good-size, open fireplace, perfect for cosy evenings and a large front-facing window. The bungalow comprises two generously-sized double bedrooms, providing ample space for rest and relaxation. A three-piece bathroom caters to all self-care needs with convenience.