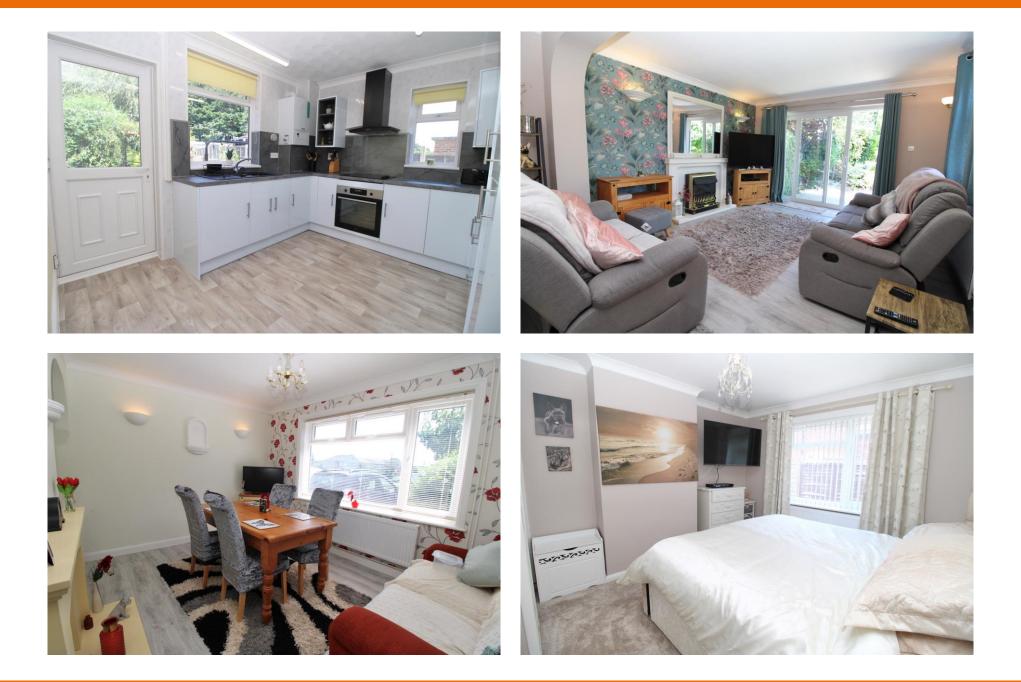

## **St. Margarets Crescent, Leiston, Suffolk, IP16 4HR**

This beautifully presented four bedroom detached bungalow, situated in the popular town of Leiston, has been much improved by the current owners including replacement double glazed windows and doors, newly fitted gas central heating system, and refitted kitchen and bathroom. This wonderful family home benefits from a garage, off-road parking for two cars, and a landscaped larger than average rear garden which is a particular selling point. As agents, we recommend the earliest possible internal viewing to appreciate the quality of accommodation on offer which comprises two generous reception rooms, refitted kitchen, four bedrooms, and a refitted family bathroom; the property provides very spacious and versatile living accommodation.