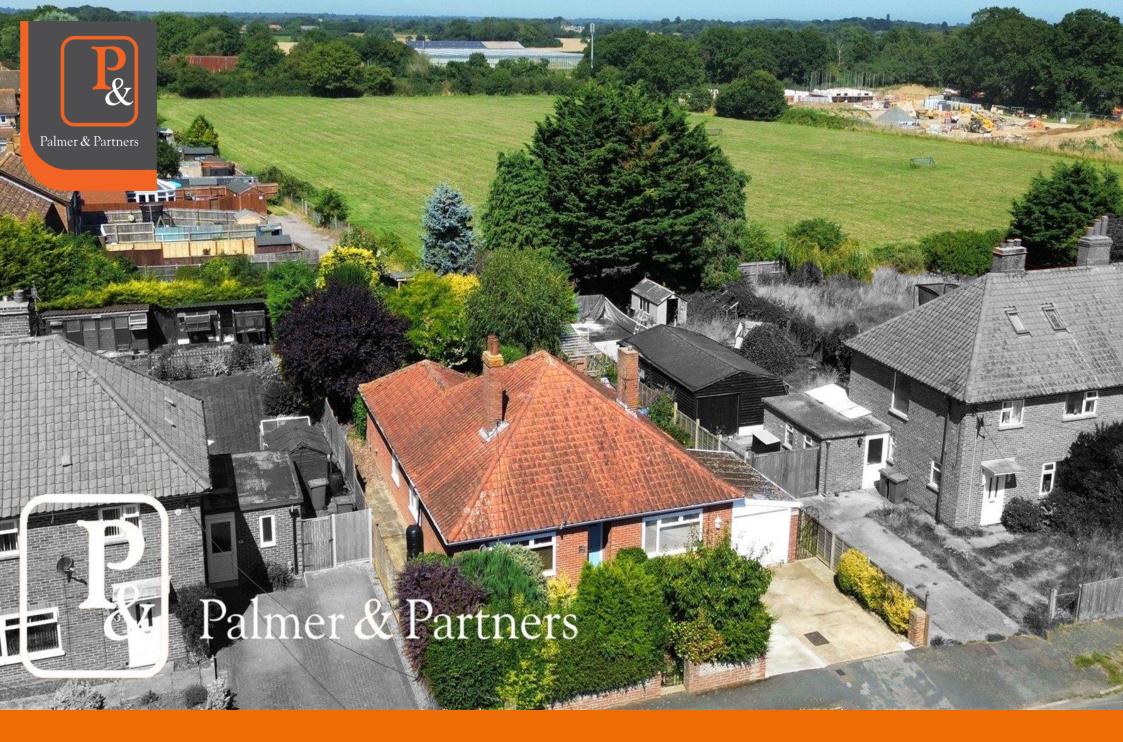

**St. Margarets Crescent, Leiston, IP16 4HR** 

Asking Price: £325,000

## **St. Margarets Crescent, Leiston, Suffolk, IP16 4HR**

This beautifully presented four bedroom detached bungalow, situated in the popular town of Leiston, has been much improved by the current owners including replacement double glazed windows and doors, newly fitted gas central heating system, and refitted kitchen and bathroom. This wonderful family home benefits from a garage, off-road parking for two cars, and a landscaped larger than average rear garden which is a particular selling point. As agents, we recommend the earliest possible internal viewing to appreciate the quality of accommodation on offer which comprises two generous reception rooms, refitted kitchen, four bedrooms, and a refitted family bathroom; the property provides very spacious and versatile living accommodation.