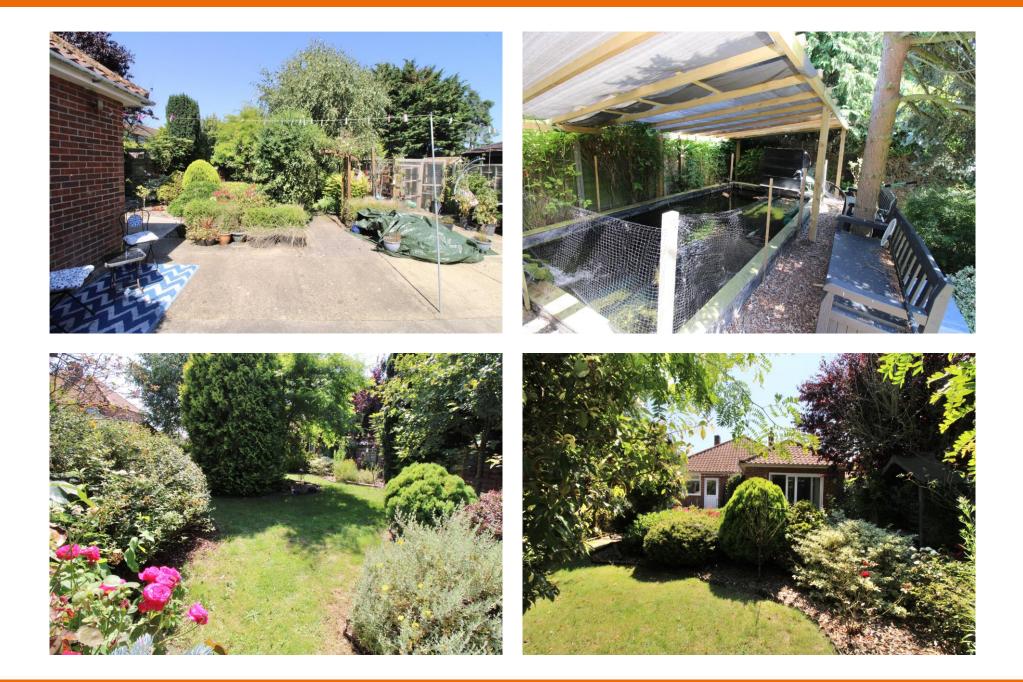

## **St. Margarets Crescent, Leiston, Suffolk, IP16 4HR**

This beautifully presented four bedroom detached bungalow, situated in the popular town of Leiston, has been much improved by the current owners including replacement double glazed windows and doors, newly fitted gas central heating system, and refitted kitchen and bathroom. This wonderful family home benefits from a garage, off-road parking for two cars, and a landscaped larger than average rear garden which is a particular selling point. As agents, we recommend the earliest possible internal viewing to appreciate the quality of accommodation on offer which comprises two generous reception rooms, refitted kitchen, four bedrooms, and a refitted family bathroom; the property provides very spacious and versatile living accommodation.