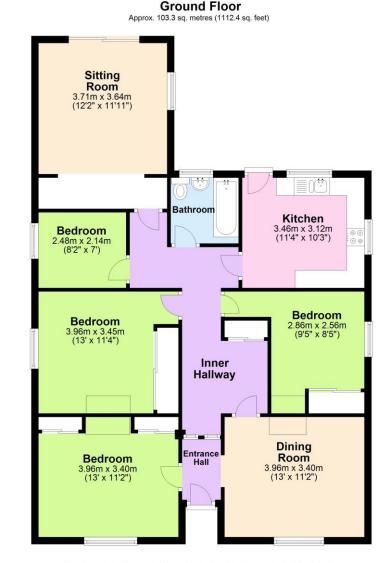

Council tax band: C EPC Rating: C

Total area: approx. 103.3 sq. metres (1112.4 sq. feet) Although every attempt has been made to ensure the accuracy of this floorplan measurements of doors, windows, rooms and any other items are approximate and no responsibility is taken for any error, omission or mis-statement. This plan is for illustrative purposes only. Plan produced using PlanLb